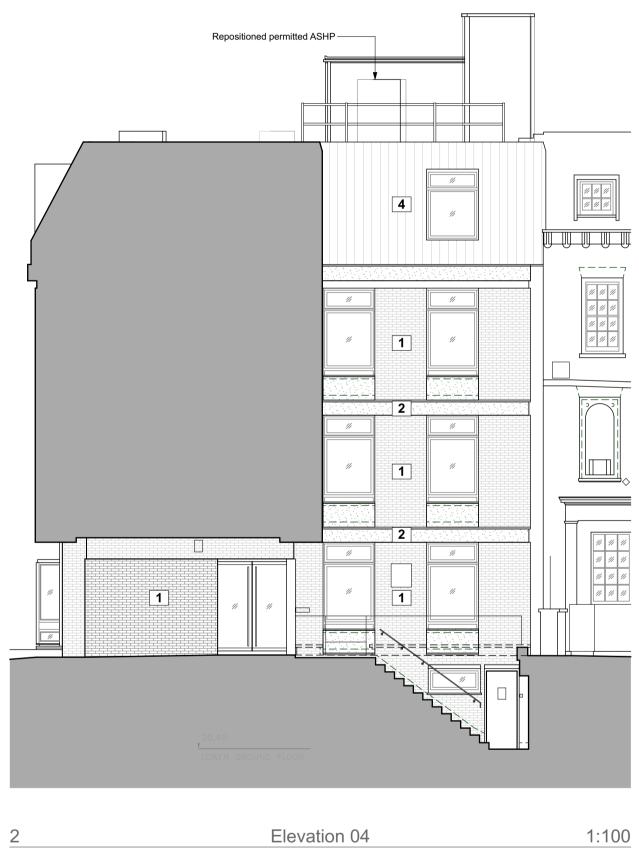

Drawing to be read in conjunction with the project specification Do not scale from this drawing for Constructional purposes

|           | Existing Materials                                                                                                                                                                                                                                                                                                                                                                                                                                              |
|-----------|-----------------------------------------------------------------------------------------------------------------------------------------------------------------------------------------------------------------------------------------------------------------------------------------------------------------------------------------------------------------------------------------------------------------------------------------------------------------|
|           | <b>1.</b><br>Red brick with light coloured mortar                                                                                                                                                                                                                                                                                                                                                                                                               |
|           | <b>2</b> . Concrete banding and panels under                                                                                                                                                                                                                                                                                                                                                                                                                    |
|           | windows<br>3.                                                                                                                                                                                                                                                                                                                                                                                                                                                   |
|           | Roof above west wing - copper roof                                                                                                                                                                                                                                                                                                                                                                                                                              |
|           | <b>4.</b><br>Roof above east wing - vertical tiles                                                                                                                                                                                                                                                                                                                                                                                                              |
| F         | Proposed Materials                                                                                                                                                                                                                                                                                                                                                                                                                                              |
|           | <b>A.</b><br>White glazed brick with buff mortar<br>Colour Reference: Antique White                                                                                                                                                                                                                                                                                                                                                                             |
|           | <del>B.</del><br>Timber framing around glazing<br>omitted                                                                                                                                                                                                                                                                                                                                                                                                       |
|           | <b>C.</b><br>Glazing frames and louvres - dark<br>grey (to match planning application<br>2021/4222/P)                                                                                                                                                                                                                                                                                                                                                           |
|           | <b>D.</b><br>Green living wall                                                                                                                                                                                                                                                                                                                                                                                                                                  |
|           | E.<br>White glazed brick with buff mortar<br>Colour Reference: Antique White<br>Rotated stack bond to create<br>horizontal banding                                                                                                                                                                                                                                                                                                                              |
|           | <b>F.</b><br>Precast concrete string course above<br>brick soldier course                                                                                                                                                                                                                                                                                                                                                                                       |
|           |                                                                                                                                                                                                                                                                                                                                                                                                                                                                 |
|           |                                                                                                                                                                                                                                                                                                                                                                                                                                                                 |
| P05 JLe 2 | <ul> <li>4.06.22 Issued for non-material amendment.</li> <li>Amendments as follows: <ul> <li>2no. builder's work holes on lower ground floor added.</li> <li>3no. ventilation terminals incorporated to copper roof (west block).</li> <li>Additional RWP added to north elevation.</li> <li>Lift Overrun extents amended lift shaft detailed design</li> <li>ASHP removed. Permitted ASHP minor reposition to ensure clear access &amp;</li> </ul> </li> </ul> |
|           | - Additional precast concrete string course<br>introduced (F).                                                                                                                                                                                                                                                                                                                                                                                                  |
|           | 9.12.21 Updated roof plant to reflect Roof Plan<br>T02                                                                                                                                                                                                                                                                                                                                                                                                          |
| P03 JLe 0 | 2.12.21 Combined applications 2021/3410/P<br>and 2021/3731/P. Issued under single<br>application 2021/3731/P.                                                                                                                                                                                                                                                                                                                                                   |
| P01 JLe 0 | 2.07.21 Issued for Planning<br>8.07.21 Issued for Planning<br>Date Revision                                                                                                                                                                                                                                                                                                                                                                                     |
| 0m 1      |                                                                                                                                                                                                                                                                                                                                                                                                                                                                 |
|           | Scale 1:100  NORWICH  The Old Drill Hall 23a Cattle Market Street Norwich NR1 3DY                                                                                                                                                                                                                                                                                                                                                                               |
| L         | +44(0)1603 660711<br><b>LONDON</b><br>Floor 2<br>50-54 Clerkenwell Road<br>London EC1M 5PS<br>+44(0)20 7278 1739                                                                                                                                                                                                                                                                                                                                                |
| AR        | CHITECTS www.lsiarchitects.co.uk                                                                                                                                                                                                                                                                                                                                                                                                                                |