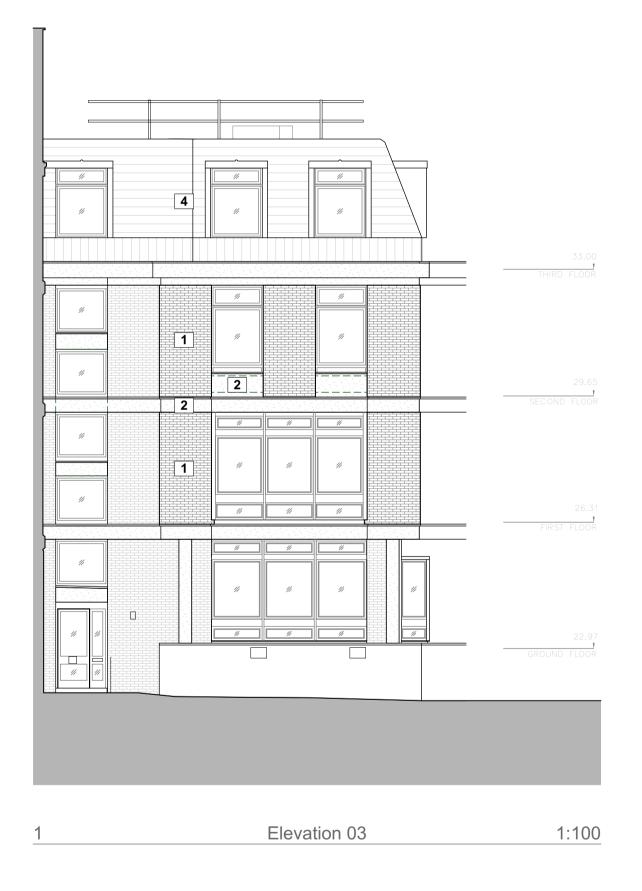

Drawing to be read in conjunction with the project specification Do not scale from this drawing for Constructional purposes

|           | Existing Materials                                                                                                                                                                                                                                                                                                                                                                                                                                              |
|-----------|-----------------------------------------------------------------------------------------------------------------------------------------------------------------------------------------------------------------------------------------------------------------------------------------------------------------------------------------------------------------------------------------------------------------------------------------------------------------|
|           | <b>1.</b><br>Red brick with light coloured mortar                                                                                                                                                                                                                                                                                                                                                                                                               |
|           | <b>2</b> . Concrete banding and panels under                                                                                                                                                                                                                                                                                                                                                                                                                    |
|           | windows<br>3.                                                                                                                                                                                                                                                                                                                                                                                                                                                   |
|           | Roof above west wing - copper roof                                                                                                                                                                                                                                                                                                                                                                                                                              |
|           | <b>4.</b><br>Roof above east wing - vertical tiles                                                                                                                                                                                                                                                                                                                                                                                                              |
| F         | Proposed Materials                                                                                                                                                                                                                                                                                                                                                                                                                                              |
|           | <b>A.</b><br>White glazed brick with buff mortar<br>Colour Reference: Antique White                                                                                                                                                                                                                                                                                                                                                                             |
|           | <del>B.</del><br>Timber framing around glazing<br>omitted                                                                                                                                                                                                                                                                                                                                                                                                       |
|           | <b>C.</b><br>Glazing frames and louvres - dark<br>grey (to match planning application<br>2021/4222/P)                                                                                                                                                                                                                                                                                                                                                           |
|           | <b>D.</b><br>Green living wall                                                                                                                                                                                                                                                                                                                                                                                                                                  |
|           | E.<br>White glazed brick with buff mortar<br>Colour Reference: Antique White<br>Rotated stack bond to create<br>horizontal banding                                                                                                                                                                                                                                                                                                                              |
|           | <b>F.</b><br>Precast concrete string course above<br>brick soldier course                                                                                                                                                                                                                                                                                                                                                                                       |
|           |                                                                                                                                                                                                                                                                                                                                                                                                                                                                 |
|           |                                                                                                                                                                                                                                                                                                                                                                                                                                                                 |
| P05 JLe 2 | <ul> <li>4.06.22 Issued for non-material amendment.</li> <li>Amendments as follows: <ul> <li>2no. builder's work holes on lower ground floor added.</li> <li>3no. ventilation terminals incorporated to copper roof (west block).</li> <li>Additional RWP added to north elevation.</li> <li>Lift Overrun extents amended lift shaft detailed design</li> <li>ASHP removed. Permitted ASHP minor reposition to ensure clear access &amp;</li> </ul> </li> </ul> |
|           | - Additional precast concrete string course<br>introduced (F).                                                                                                                                                                                                                                                                                                                                                                                                  |
|           | 9.12.21 Updated roof plant to reflect Roof Plan<br>T02                                                                                                                                                                                                                                                                                                                                                                                                          |
| P03 JLe 0 | 2.12.21 Combined applications 2021/3410/P<br>and 2021/3731/P. Issued under single<br>application 2021/3731/P.                                                                                                                                                                                                                                                                                                                                                   |
| P01 JLe 0 | 2.07.21 Issued for Planning<br>8.07.21 Issued for Planning<br>Date Revision                                                                                                                                                                                                                                                                                                                                                                                     |
| 0m 1      |                                                                                                                                                                                                                                                                                                                                                                                                                                                                 |
|           | Scale 1:100  NORWICH  The Old Drill Hall 23a Cattle Market Street Norwich NR1 3DY                                                                                                                                                                                                                                                                                                                                                                               |
| L         | +44(0)1603 660711<br><b>LONDON</b><br>Floor 2<br>50-54 Clerkenwell Road<br>London EC1M 5PS<br>+44(0)20 7278 1739                                                                                                                                                                                                                                                                                                                                                |
| AR        | CHITECTS www.lsiarchitects.co.uk                                                                                                                                                                                                                                                                                                                                                                                                                                |