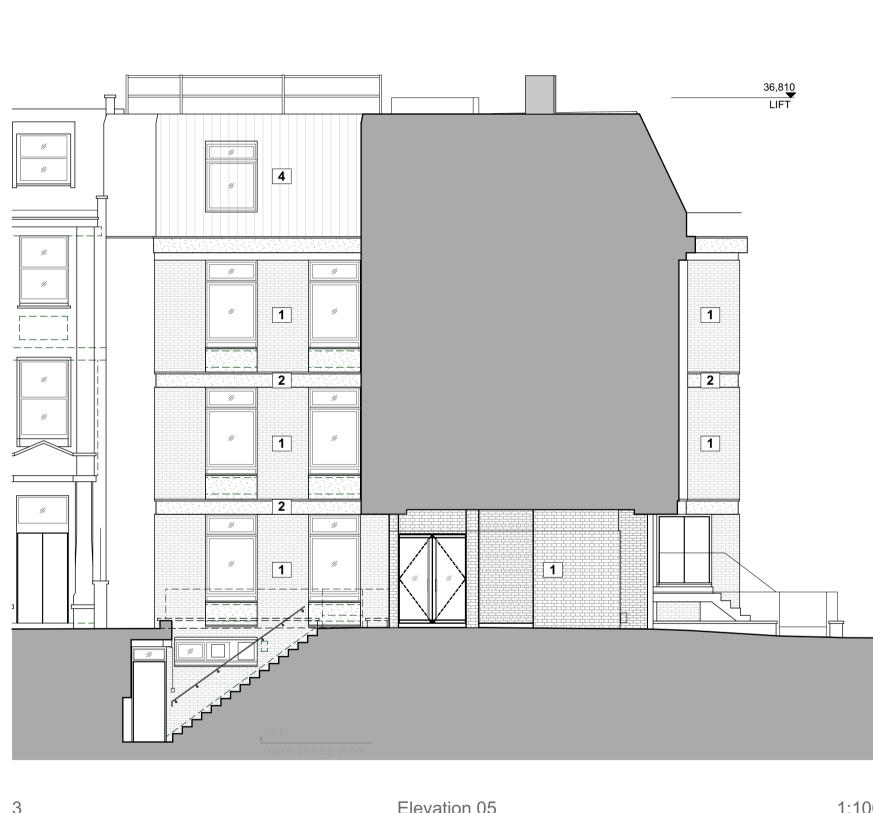

Elevation 05

LSI Ref 21040-LSI-XX-ZZ-M3-A-001-CoLJS 21040 The copyright of the design remains with LSI Architects (Design) Ltd and may not be reproduced without their prior written consent

All dimensions are to be checked on site and the Contract Administrator notified of any discrepancies.

Drawing to be read in conjunction with the project specification Do not scale from this drawing for Constructional purposes

|           | Existing Materials                                                                                                                                                                                                                                                                                                                                                                                                                                              |
|-----------|-----------------------------------------------------------------------------------------------------------------------------------------------------------------------------------------------------------------------------------------------------------------------------------------------------------------------------------------------------------------------------------------------------------------------------------------------------------------|
|           | <b>1.</b><br>Red brick with light coloured mortar                                                                                                                                                                                                                                                                                                                                                                                                               |
|           | <b>2</b> . Concrete banding and panels under                                                                                                                                                                                                                                                                                                                                                                                                                    |
|           | windows<br>3.                                                                                                                                                                                                                                                                                                                                                                                                                                                   |
|           | Roof above west wing - copper roof                                                                                                                                                                                                                                                                                                                                                                                                                              |
|           | <b>4.</b><br>Roof above east wing - vertical tiles                                                                                                                                                                                                                                                                                                                                                                                                              |
| F         | Proposed Materials                                                                                                                                                                                                                                                                                                                                                                                                                                              |
|           | <b>A.</b><br>White glazed brick with buff mortar<br>Colour Reference: Antique White                                                                                                                                                                                                                                                                                                                                                                             |
|           | <del>B.</del><br>Timber framing around glazing<br>omitted                                                                                                                                                                                                                                                                                                                                                                                                       |
|           | <b>C.</b><br>Glazing frames and louvres - dark<br>grey (to match planning application<br>2021/4222/P)                                                                                                                                                                                                                                                                                                                                                           |
|           | <b>D.</b><br>Green living wall                                                                                                                                                                                                                                                                                                                                                                                                                                  |
|           | E.<br>White glazed brick with buff mortar<br>Colour Reference: Antique White<br>Rotated stack bond to create<br>horizontal banding                                                                                                                                                                                                                                                                                                                              |
|           | <b>F.</b><br>Precast concrete string course above<br>brick soldier course                                                                                                                                                                                                                                                                                                                                                                                       |
|           |                                                                                                                                                                                                                                                                                                                                                                                                                                                                 |
|           |                                                                                                                                                                                                                                                                                                                                                                                                                                                                 |
| P05 JLe 2 | <ul> <li>4.06.22 Issued for non-material amendment.</li> <li>Amendments as follows: <ul> <li>2no. builder's work holes on lower ground floor added.</li> <li>3no. ventilation terminals incorporated to copper roof (west block).</li> <li>Additional RWP added to north elevation.</li> <li>Lift Overrun extents amended lift shaft detailed design</li> <li>ASHP removed. Permitted ASHP minor reposition to ensure clear access &amp;</li> </ul> </li> </ul> |
|           | - Additional precast concrete string course<br>introduced (F).                                                                                                                                                                                                                                                                                                                                                                                                  |
|           | 9.12.21 Updated roof plant to reflect Roof Plan<br>T02                                                                                                                                                                                                                                                                                                                                                                                                          |
| P03 JLe 0 | 2.12.21 Combined applications 2021/3410/P<br>and 2021/3731/P. Issued under single<br>application 2021/3731/P.                                                                                                                                                                                                                                                                                                                                                   |
| P01 JLe 0 | 2.07.21 Issued for Planning<br>8.07.21 Issued for Planning<br>Date Revision                                                                                                                                                                                                                                                                                                                                                                                     |
| 0m 1      |                                                                                                                                                                                                                                                                                                                                                                                                                                                                 |
|           | Scale 1:100  NORWICH  The Old Drill Hall 23a Cattle Market Street Norwich NR1 3DY                                                                                                                                                                                                                                                                                                                                                                               |
| L         | +44(0)1603 660711<br><b>LONDON</b><br>Floor 2<br>50-54 Clerkenwell Road<br>London EC1M 5PS<br>+44(0)20 7278 1739                                                                                                                                                                                                                                                                                                                                                |
| AR        | CHITECTS www.lsiarchitects.co.uk                                                                                                                                                                                                                                                                                                                                                                                                                                |