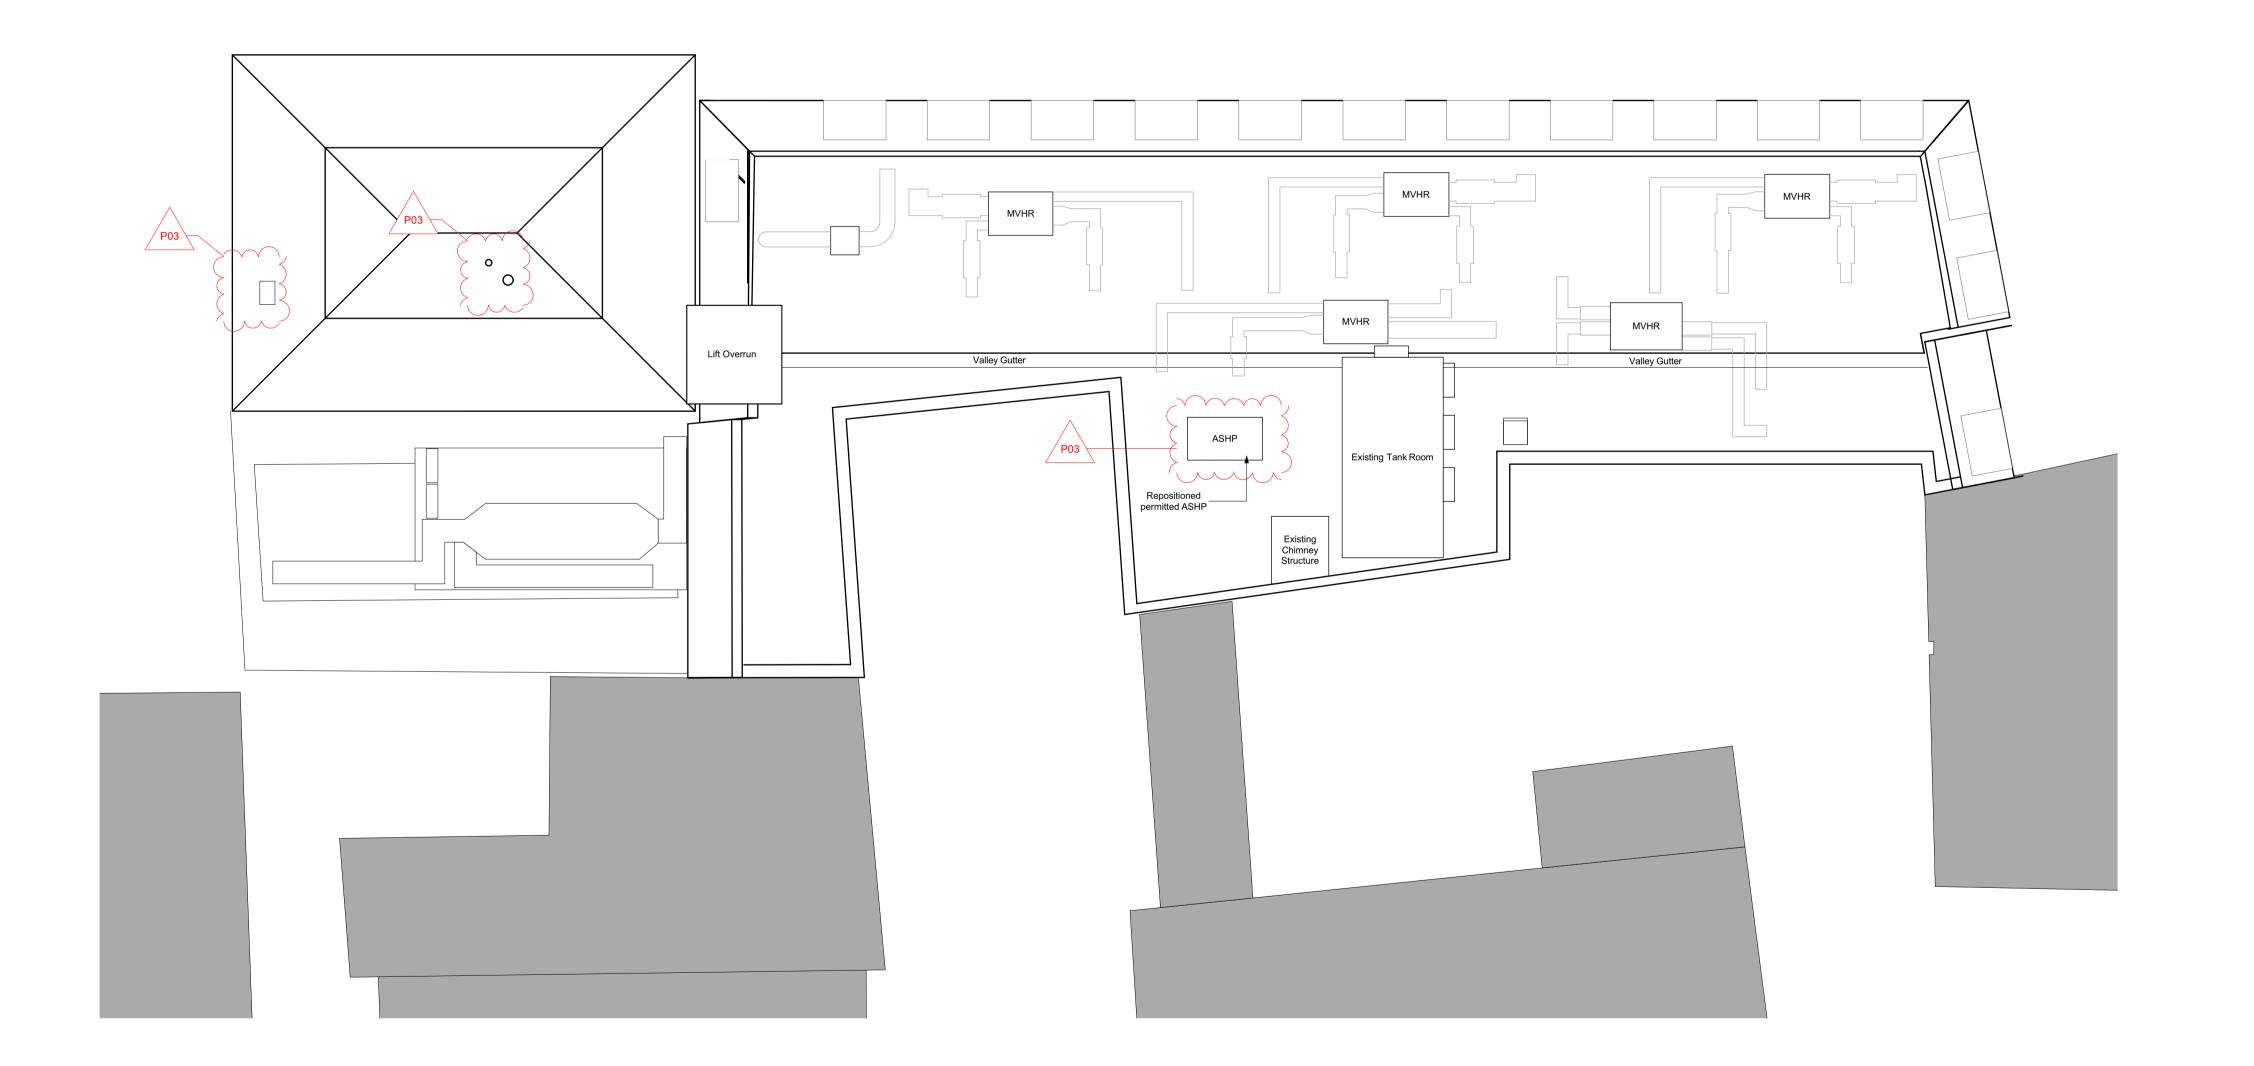

Drawing to be read in conjunction with the project specification Do not scale from this drawing for Constructional purposes

P03 JLe 24.06.22 Issued for non-material amendment.

Amendments as follows:
- 2no. builder's work holes on lower ground floor added.
- 3no. ventilation terminals incorporated to copper roof (west block).
- Additional RWP added to north elevation.
- Lift Overrun extents amended lift shaft detailed design
- ASHP removed. Permitted ASHP minor reposition to ensure clear access & maintenance routes.
- Additional precast concrete string course introduced (F).