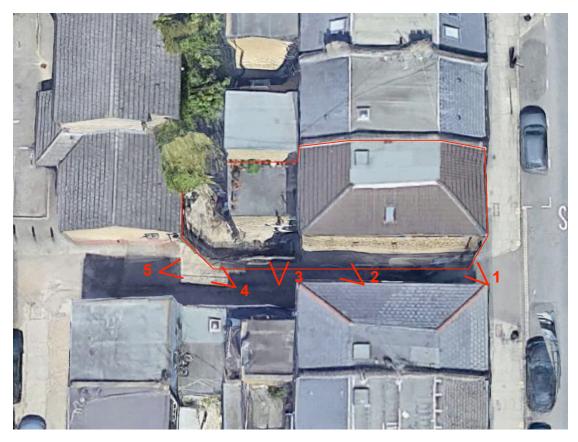

Aerial view of 63 Fortess Road Flank Elevation context

1 - 63 Fortess Road Ground Floor Plan side window

2 - 63 Fortess Road Lower Ground Floor Plan side windows

3 - 63 Fortess Road rear extension side windows

4 - 63 Fortess Road rear courtyard boundary fence

**5** - 63 Fortess Road Flank and Rear Elevations from Fortess Yard lower level