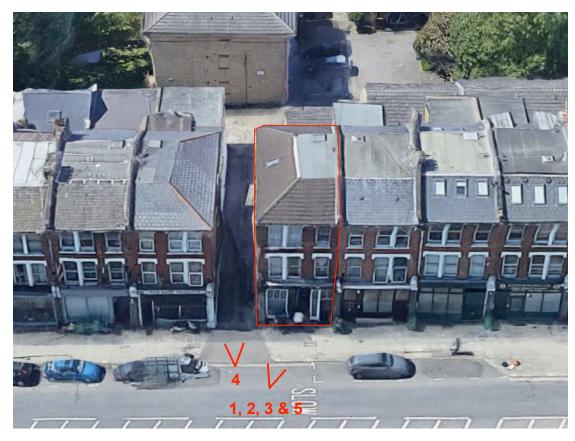

Aerial view of 63 Fortess Road Front Elevation context

 1 - 63 Fortess Road Front Elevation and main access to all levels

2 - 63 & 65 Fortess Road boundary detail

3 - 63 Fortess Road shopfront detail

4 - Fortess Yard access between 61 & 63 Fortess Road