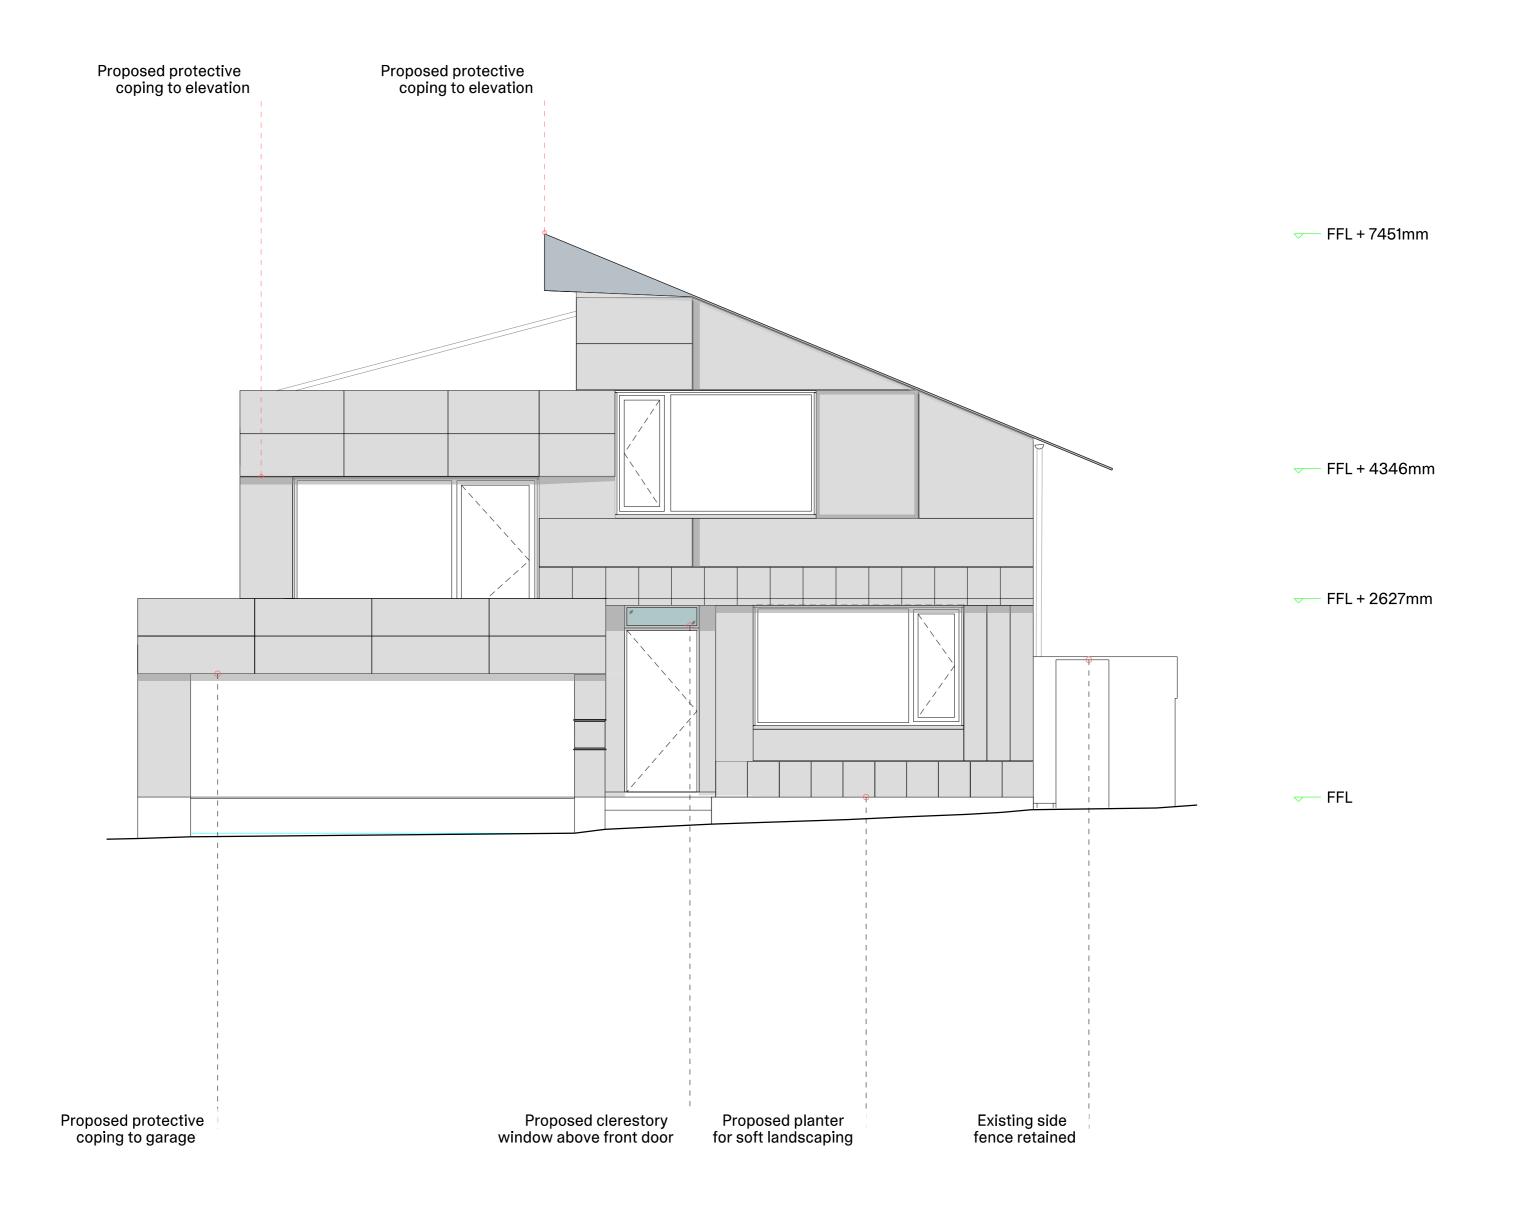

Proposed Front Elevation

1:50 @ A1

Proposed Front Elevation with Fence

1:50 @ A1

| REVISIONS                                          | KEY / NOTES                | KEY PLAN           | PROJECT                               | PROJECT NO. |
|----------------------------------------------------|----------------------------|--------------------|---------------------------------------|-------------|
|                                                    | - — · — Plot Boundary      |                    | 14 Well Road                          | 2202        |
|                                                    | 1m 2m                      |                    | CLIENT Bryant and Joan Park           |             |
|                                                    |                            |                    | DATE January 2023                     | ISSUE       |
|                                                    |                            | 29 Wadeson Street, | SCALE/ FORMAT 1:25@A1, 1:50@A3        |             |
| PL Planning DP TH Camden Council January 202       |                            | London<br>E2 9DR   | DRAWING NAME Proposed Front Elevation | PL          |
| Rev. Description Drawn Check Issued to Date Issued | FOR PLANNING PURPOSES ONLY | United Kingdom     | DRAWING NO 2007_P_40_01               |             |