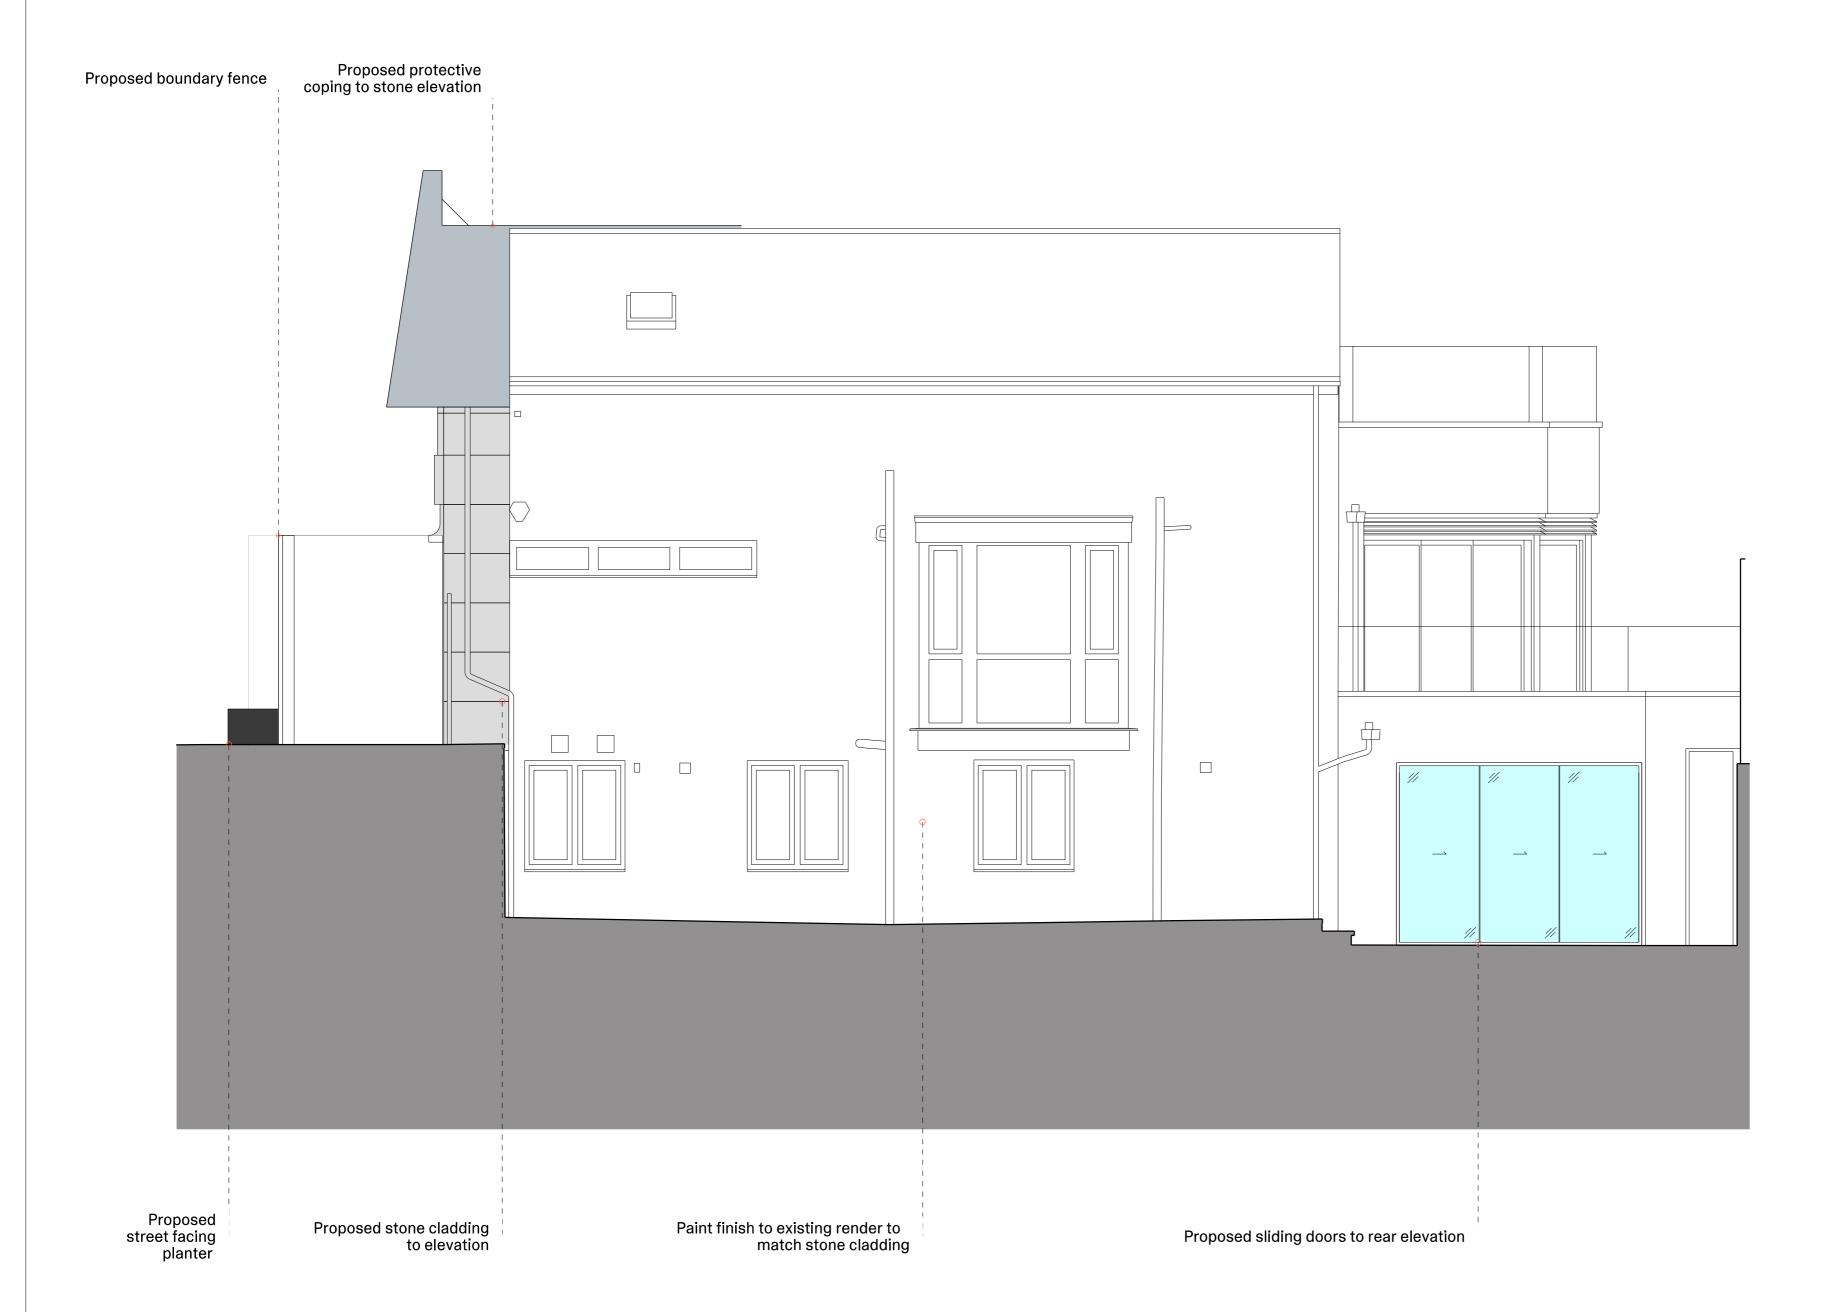

Proposed South Side Elevation

1:50 @ A1

| REVISI | ONS         |       |       |                |              | KEY / NOTES                | KEY PLAN |                    |    | PROJECT   |                                    | PROJECT NO. |
|--------|-------------|-------|-------|----------------|--------------|----------------------------|----------|--------------------|----|-----------|------------------------------------|-------------|
|        |             |       |       |                |              | Plot Boundary              |          |                    |    |           | 14 Well Road                       | 2202        |
|        |             |       |       |                |              | 1m 2m                      |          | TU                 | ee | CLIENT    | Bryant and Joan Park               |             |
|        |             |       |       |                |              |                            |          |                    | 33 | DATE      | January 2023                       | ISSUE       |
|        |             |       |       |                |              |                            |          | 29 Wadeson Street, |    | SCALE/ FO | DRMAT 1:50@A1, 1:100@A3            |             |
| PL     | Planning    | DP    | ТН    | Camden Council | January 2023 |                            |          | London<br>E2 9DR   |    | DRAWING   | NAME Proposed South Side Elevation | PL          |
| Rev.   | Description | Drawn | Check | Issued to      | Date Issued  | FOR PLANNING PURPOSES ONLY |          | United Kingdom     |    | DRAWING   | NO 2007_P_40_02                    |             |