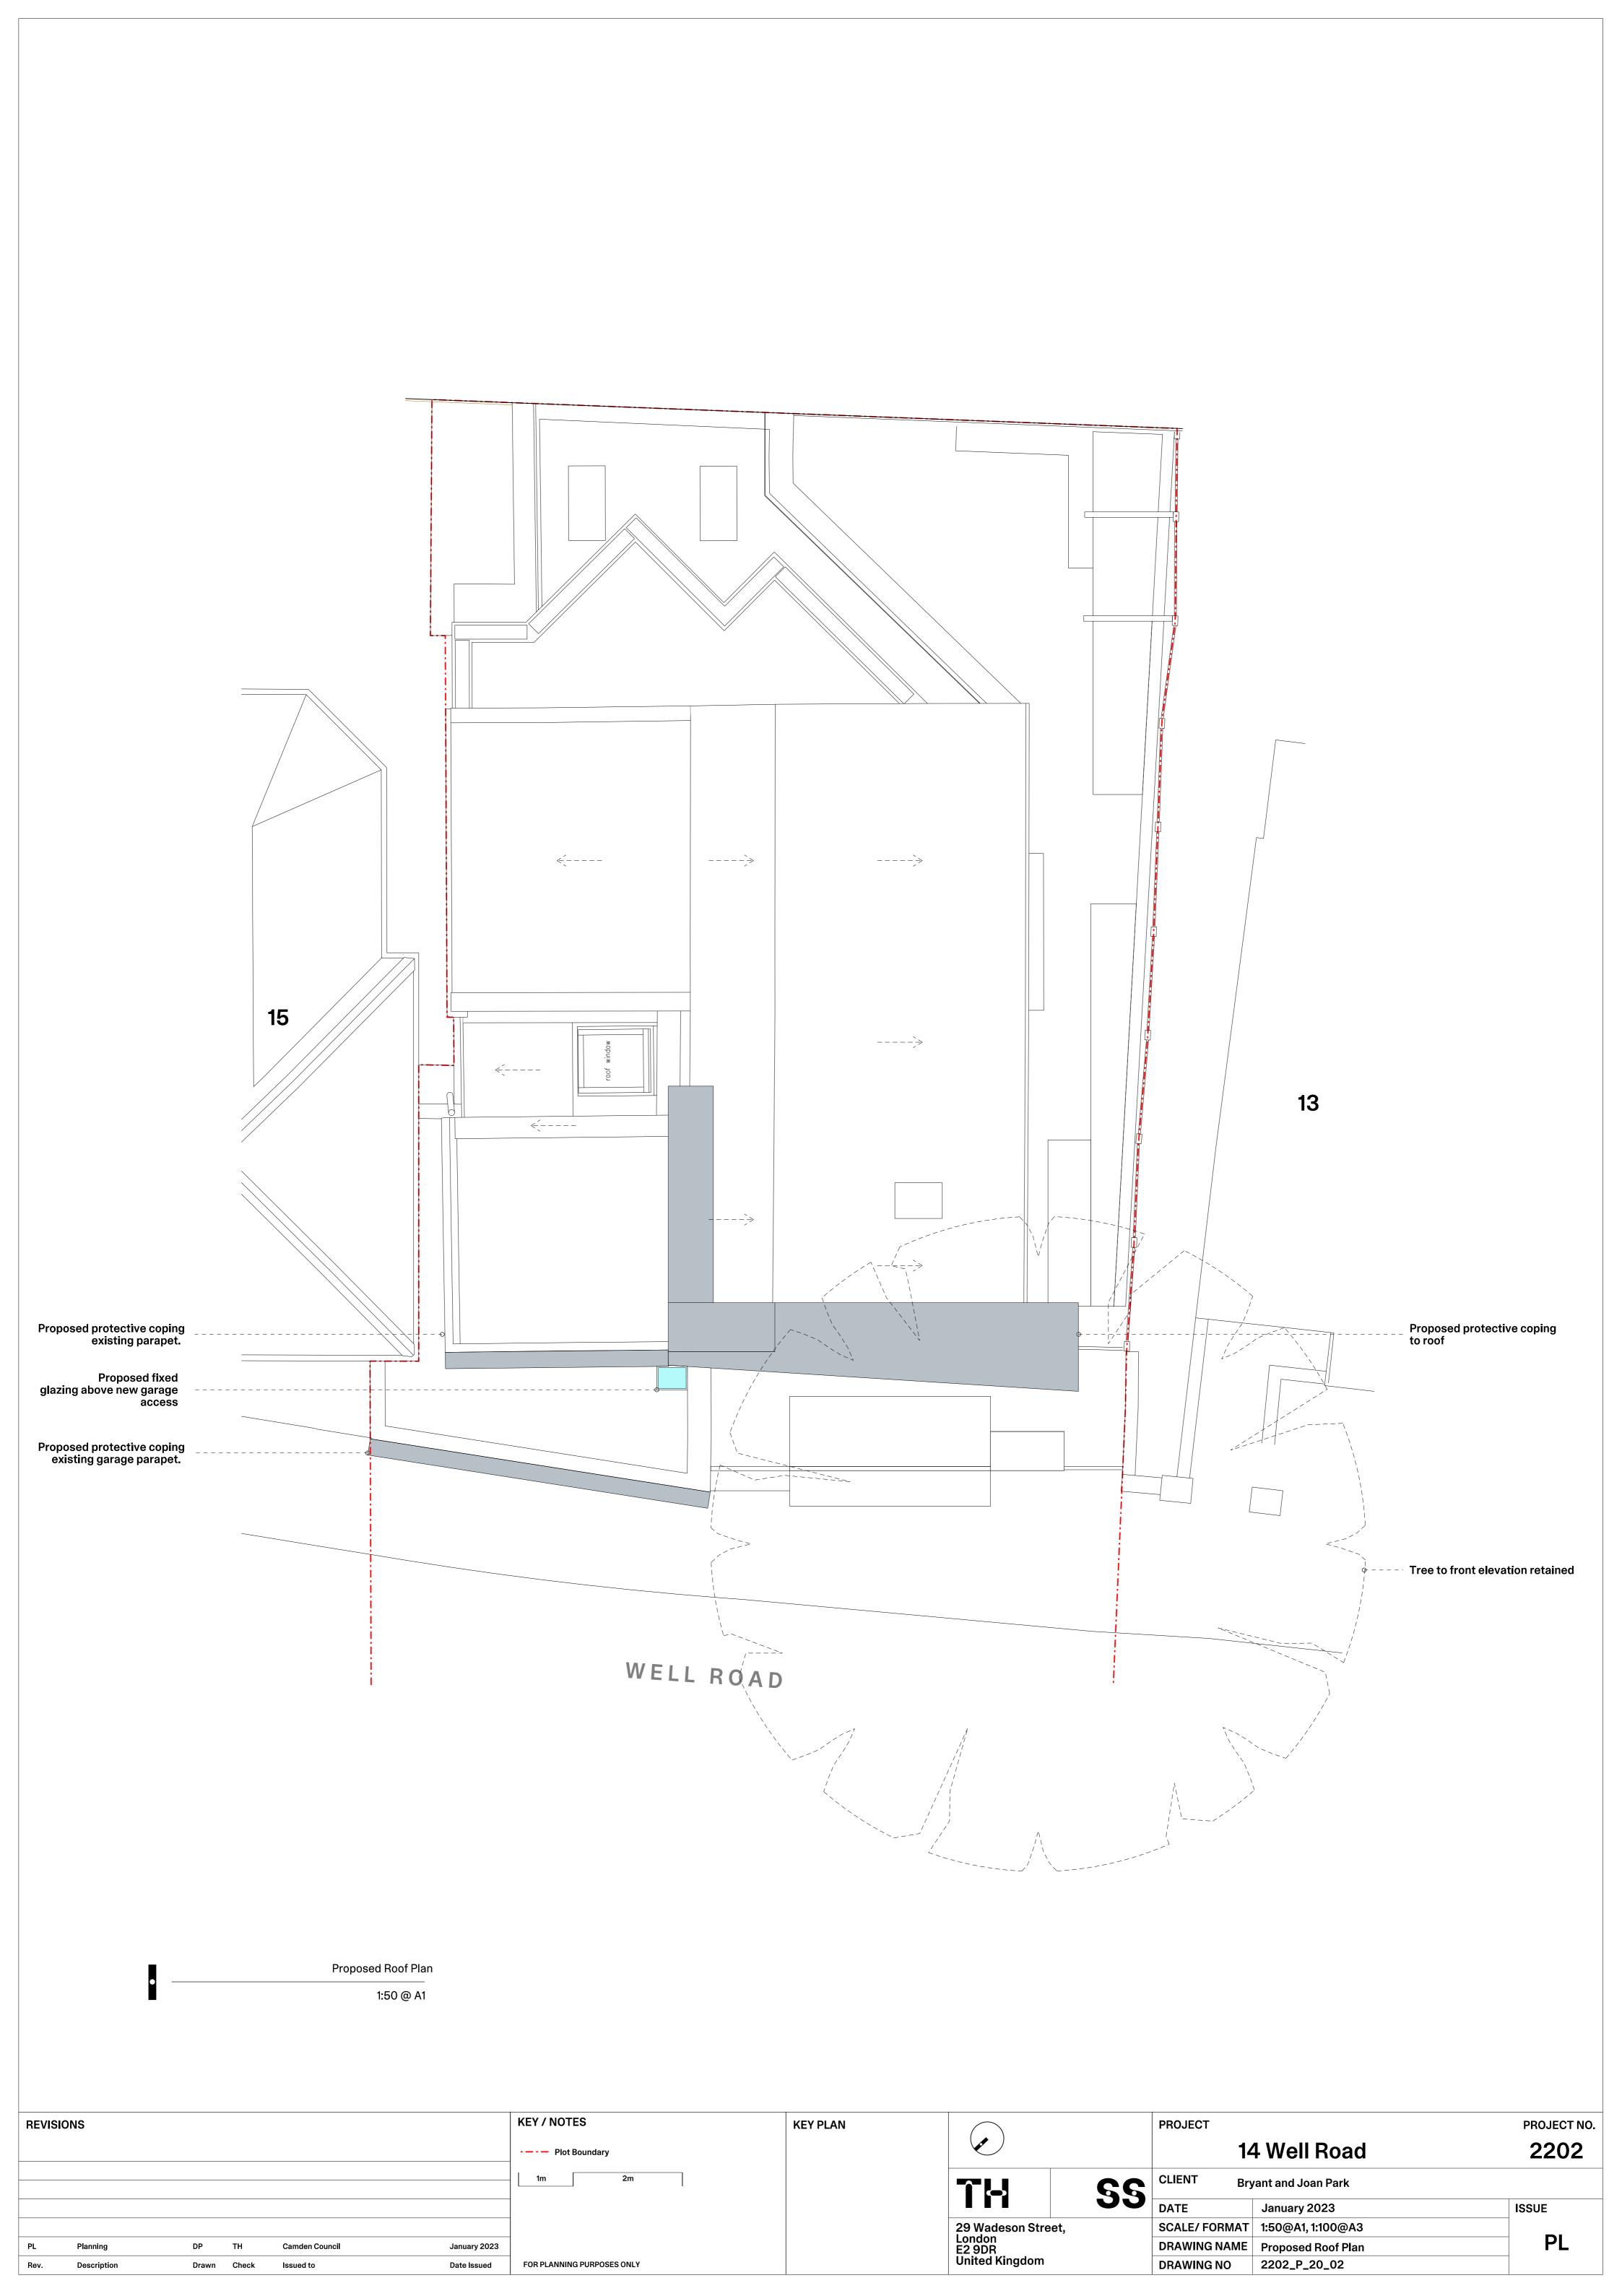

Proposed timber screen to brick wall Proposed stone bench Timber pergola post 3m high R.03 Garden Area: 21.3 sqm Timber pergola post 3m high Soft landscaping New raised planting bed at 850mmH Existing step retained New retaining wall at boundary at 850mmH Proposed Basement Floor Plan 1:50 @ A1 - Tiled hardscaping Existing planter reduced in length R.02 Hallway <sup>Area: 13.7 sqm</sup> 15 13 R.01 Garage <sup>Area: 33.6 sqm</sup> WELL ROAD For front garden alterations see: 2202 P 20 00