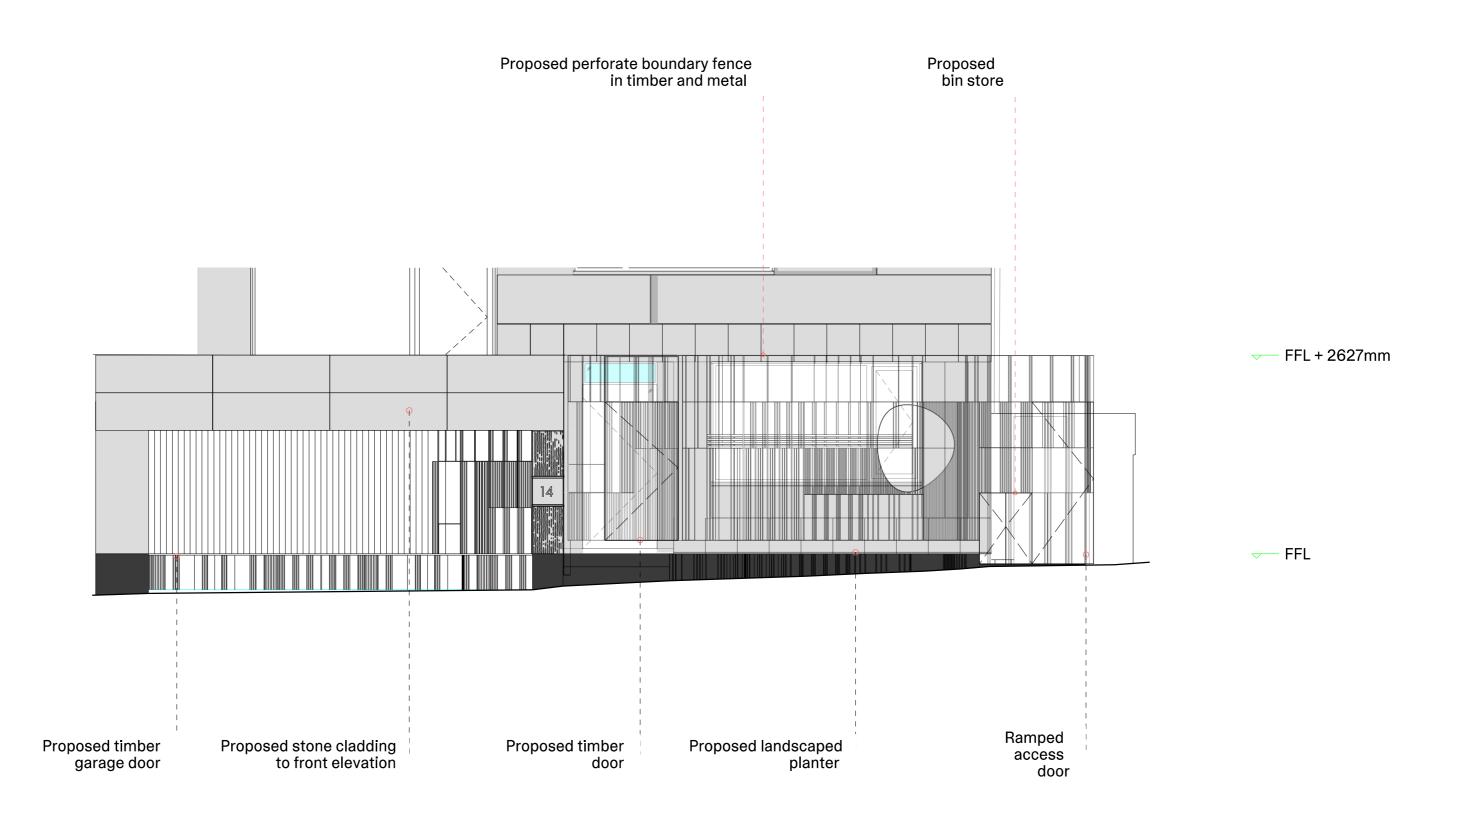

Proposed Front Elevation

1:50 @ A1

Proposed Front Elevation with Fence

1:50 @ A1

| REVISIONS                                          | KEY / NOTES                | KEY PLAN           | PROJECT                               | PROJECT NO. |
|----------------------------------------------------|----------------------------|--------------------|---------------------------------------|-------------|
|                                                    | - — · — Plot Boundary      |                    | 14 Well Road                          | 2202        |
|                                                    | 1m 2m                      |                    | CLIENT Bryant and Joan Park           |             |
|                                                    |                            |                    | DATE January 2023                     | ISSUE       |
|                                                    |                            | 29 Wadeson Street, | SCALE/ FORMAT 1:25@A1, 1:50@A3        |             |
| PL Planning DP TH Camden Council January 202       |                            | London<br>E2 9DR   | DRAWING NAME Proposed Front Elevation | PL          |
| Rev. Description Drawn Check Issued to Date Issued | FOR PLANNING PURPOSES ONLY | United Kingdom     | DRAWING NO 2007_P_40_01               |             |