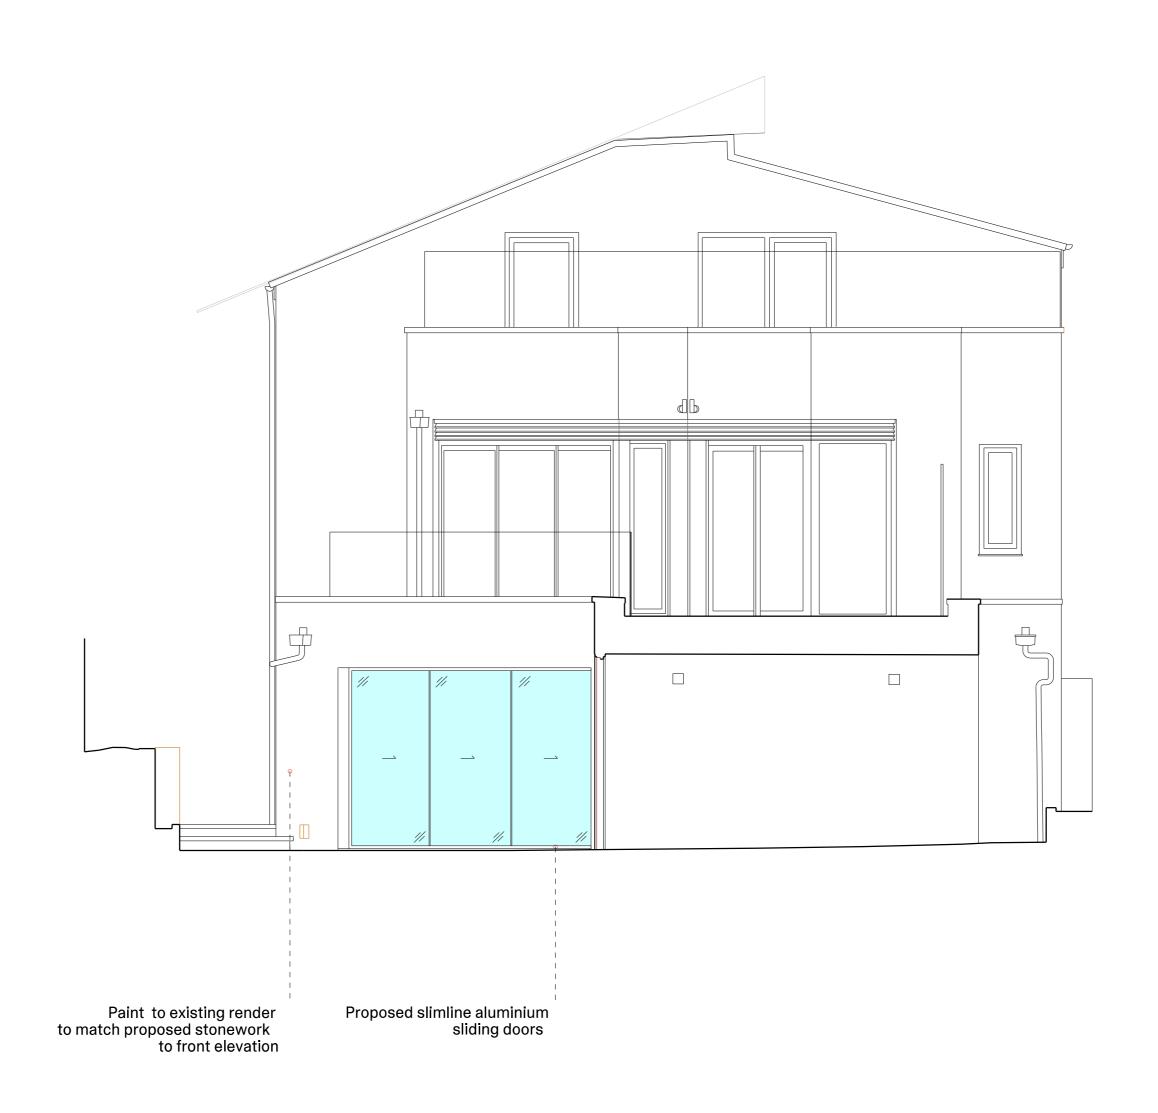

Proposed Rear Elevation

1:50 @ A1

| REVISIO | ONS         |         |       |                |              | KEY / NOTES                | KEY PLAN |                   |           | PROJECT       |                         | PROJECT NO. |
|---------|-------------|---------|-------|----------------|--------------|----------------------------|----------|-------------------|-----------|---------------|-------------------------|-------------|
|         |             |         |       |                |              | - — - — Plot Boundary      |          |                   |           | 14            | 4 Well Road             | 2202        |
|         |             |         |       |                |              | 1m 2m                      |          | TU                | SS        | CLIENT Br     | yant and Joan Park      |             |
|         |             |         |       |                |              |                            |          |                   | <b>33</b> | DATE          | January 2023            | ISSUE       |
|         |             |         |       |                |              |                            |          | 29 Wadeson Street | t,        | SCALE/ FORMAT | 1:50@A1, 1:100@A3       |             |
| PL      | Planning    | DP T    | ГН    | Camden Council | January 2023 |                            |          | London<br>E2 9DR  |           | DRAWING NAME  | Proposed Rear Elevation | PL          |
| Rev.    | Description | Drawn C | Check | Issued to      | Date Issued  | FOR PLANNING PURPOSES ONLY |          | United Kingdom    |           | DRAWING NO    | 2007_P_40_03            |             |