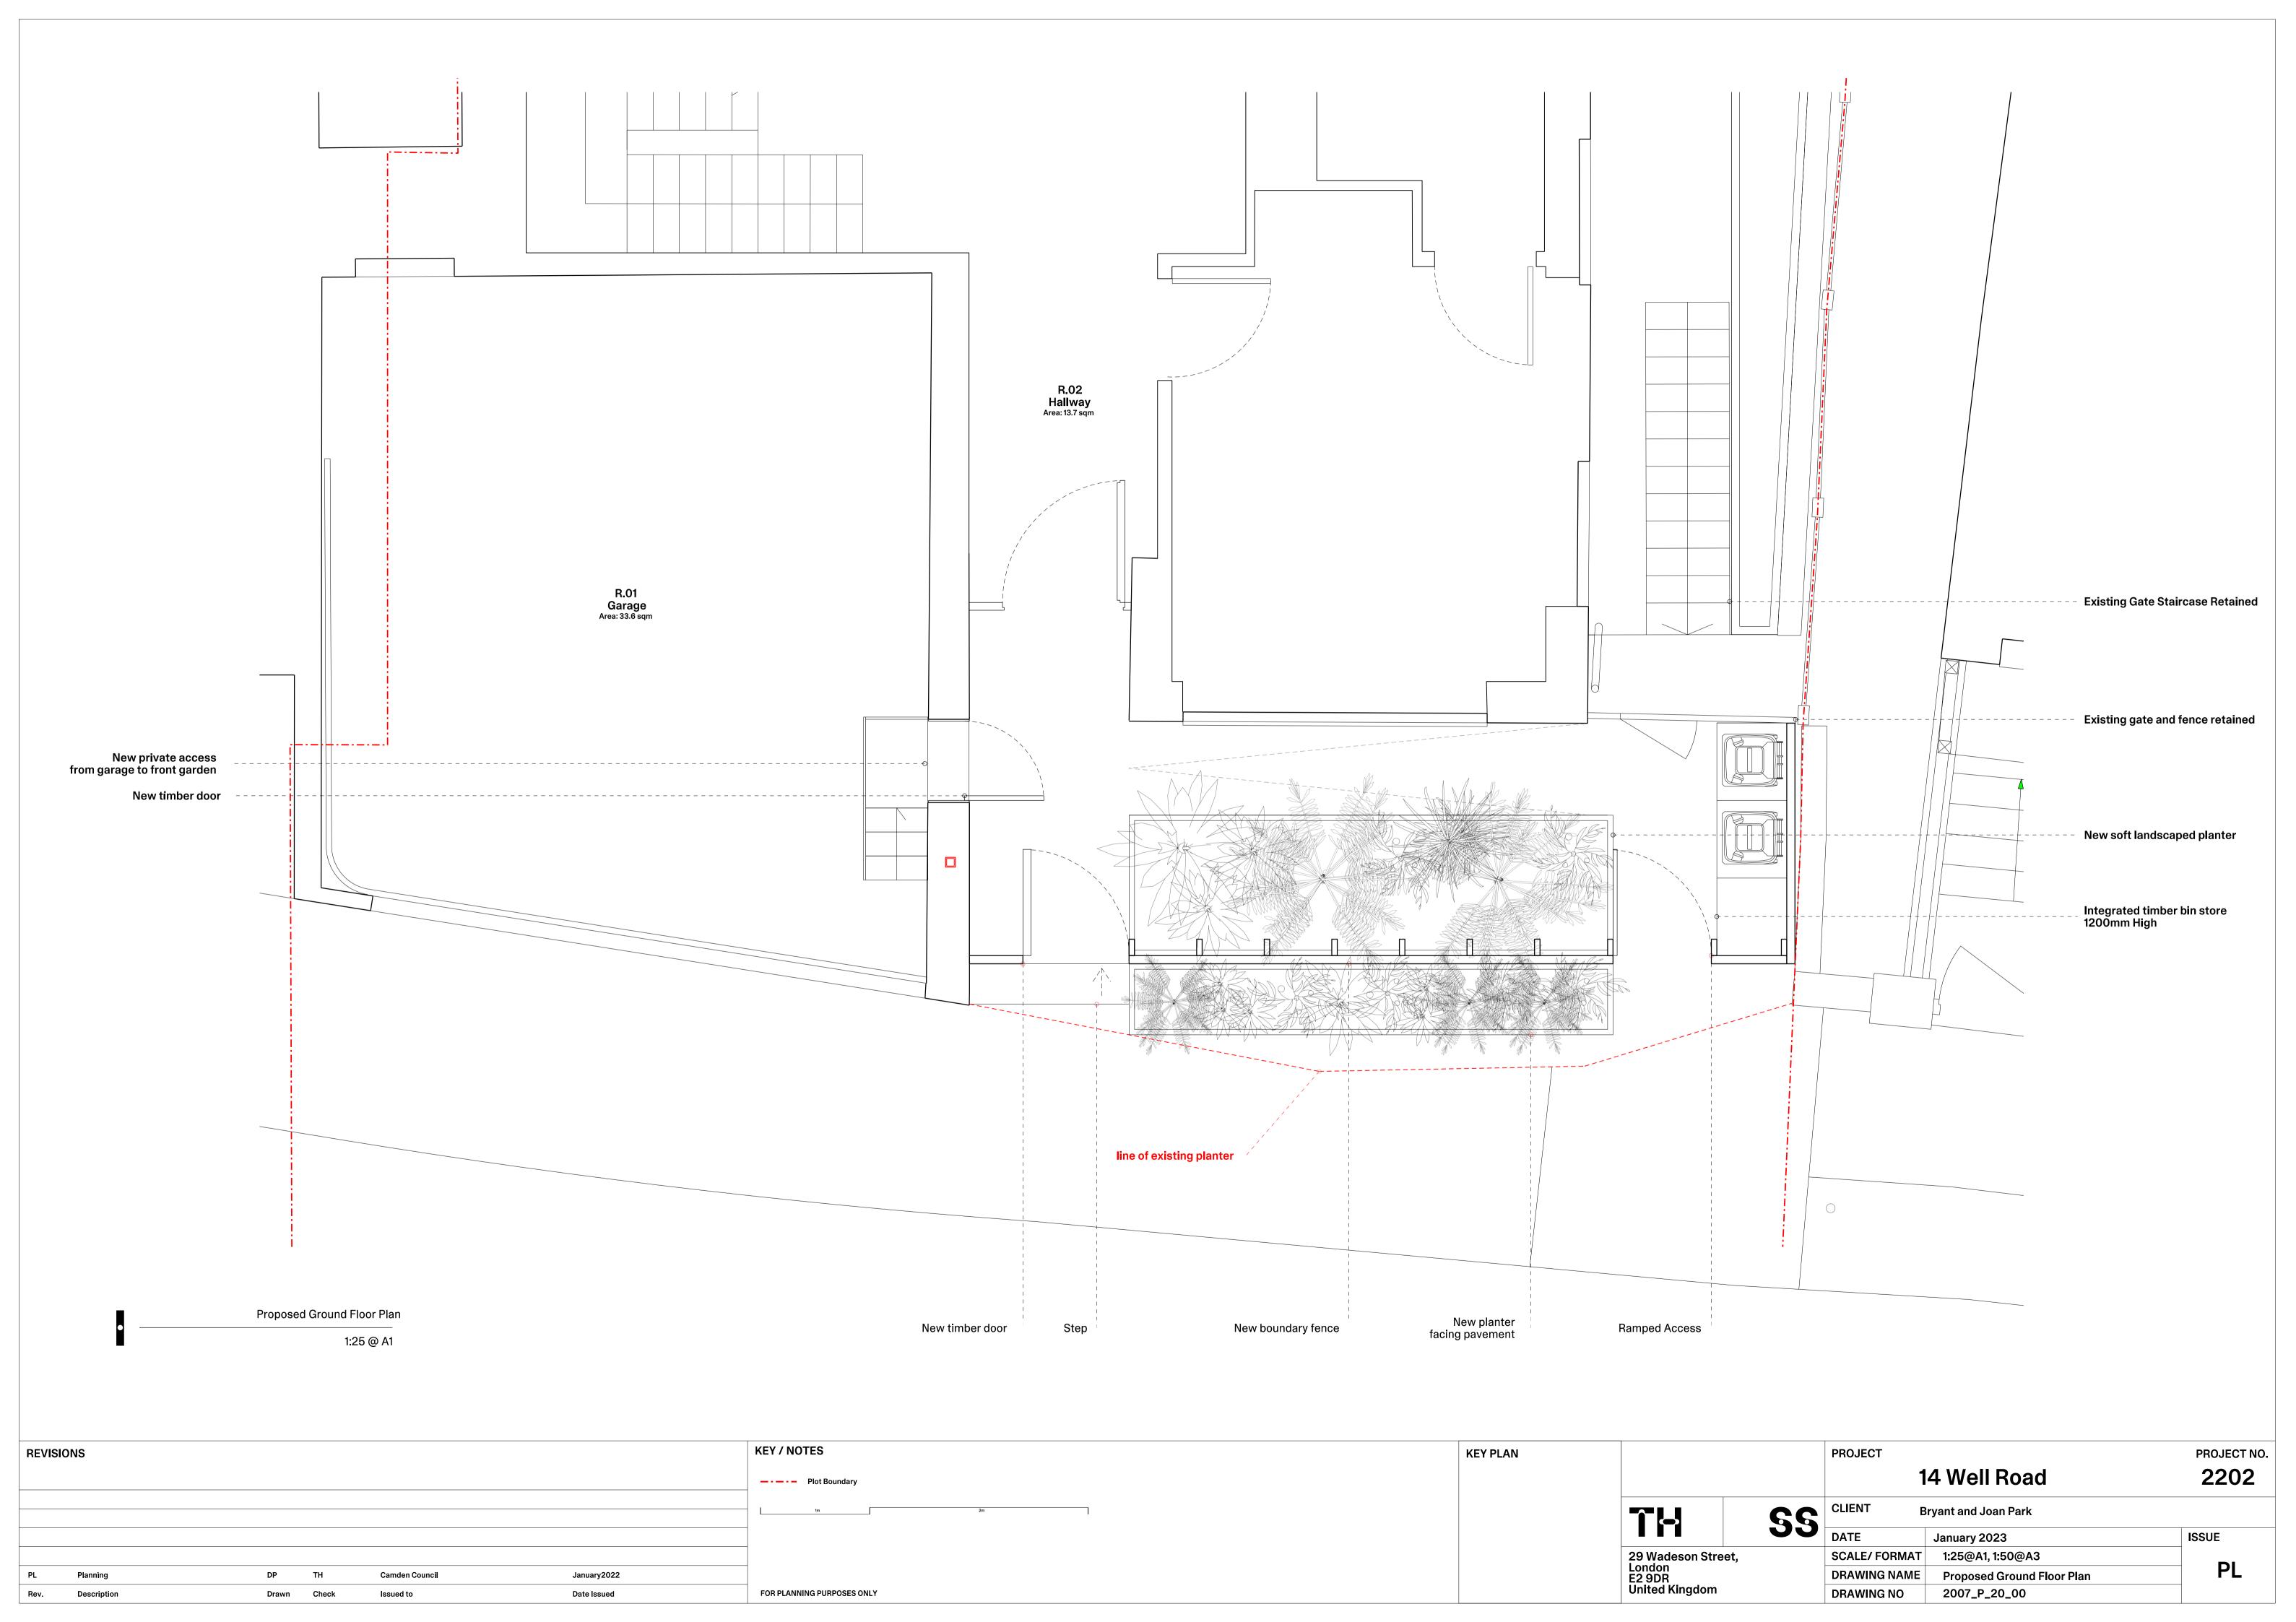

Proposed timber screen to brick wall Proposed stone bench Timber pergola post 3m high R.03 Garden Area: 21.3 sqm Timber pergola post 3m high Soft landscaping New raised planting bed at 850mmH Existing step retained New retaining wall at boundary at 850mmH Proposed Basement Floor Plan 1:50 @ A1 - Tiled hardscaping Existing planter reduced in length R.02 Hallway <sup>Area: 13.7 sqm</sup> 15 13 R.01 Garage <sup>Area: 33.6 sqm</sup> WELL ROAD For front garden alterations see: 2202 P 20 00