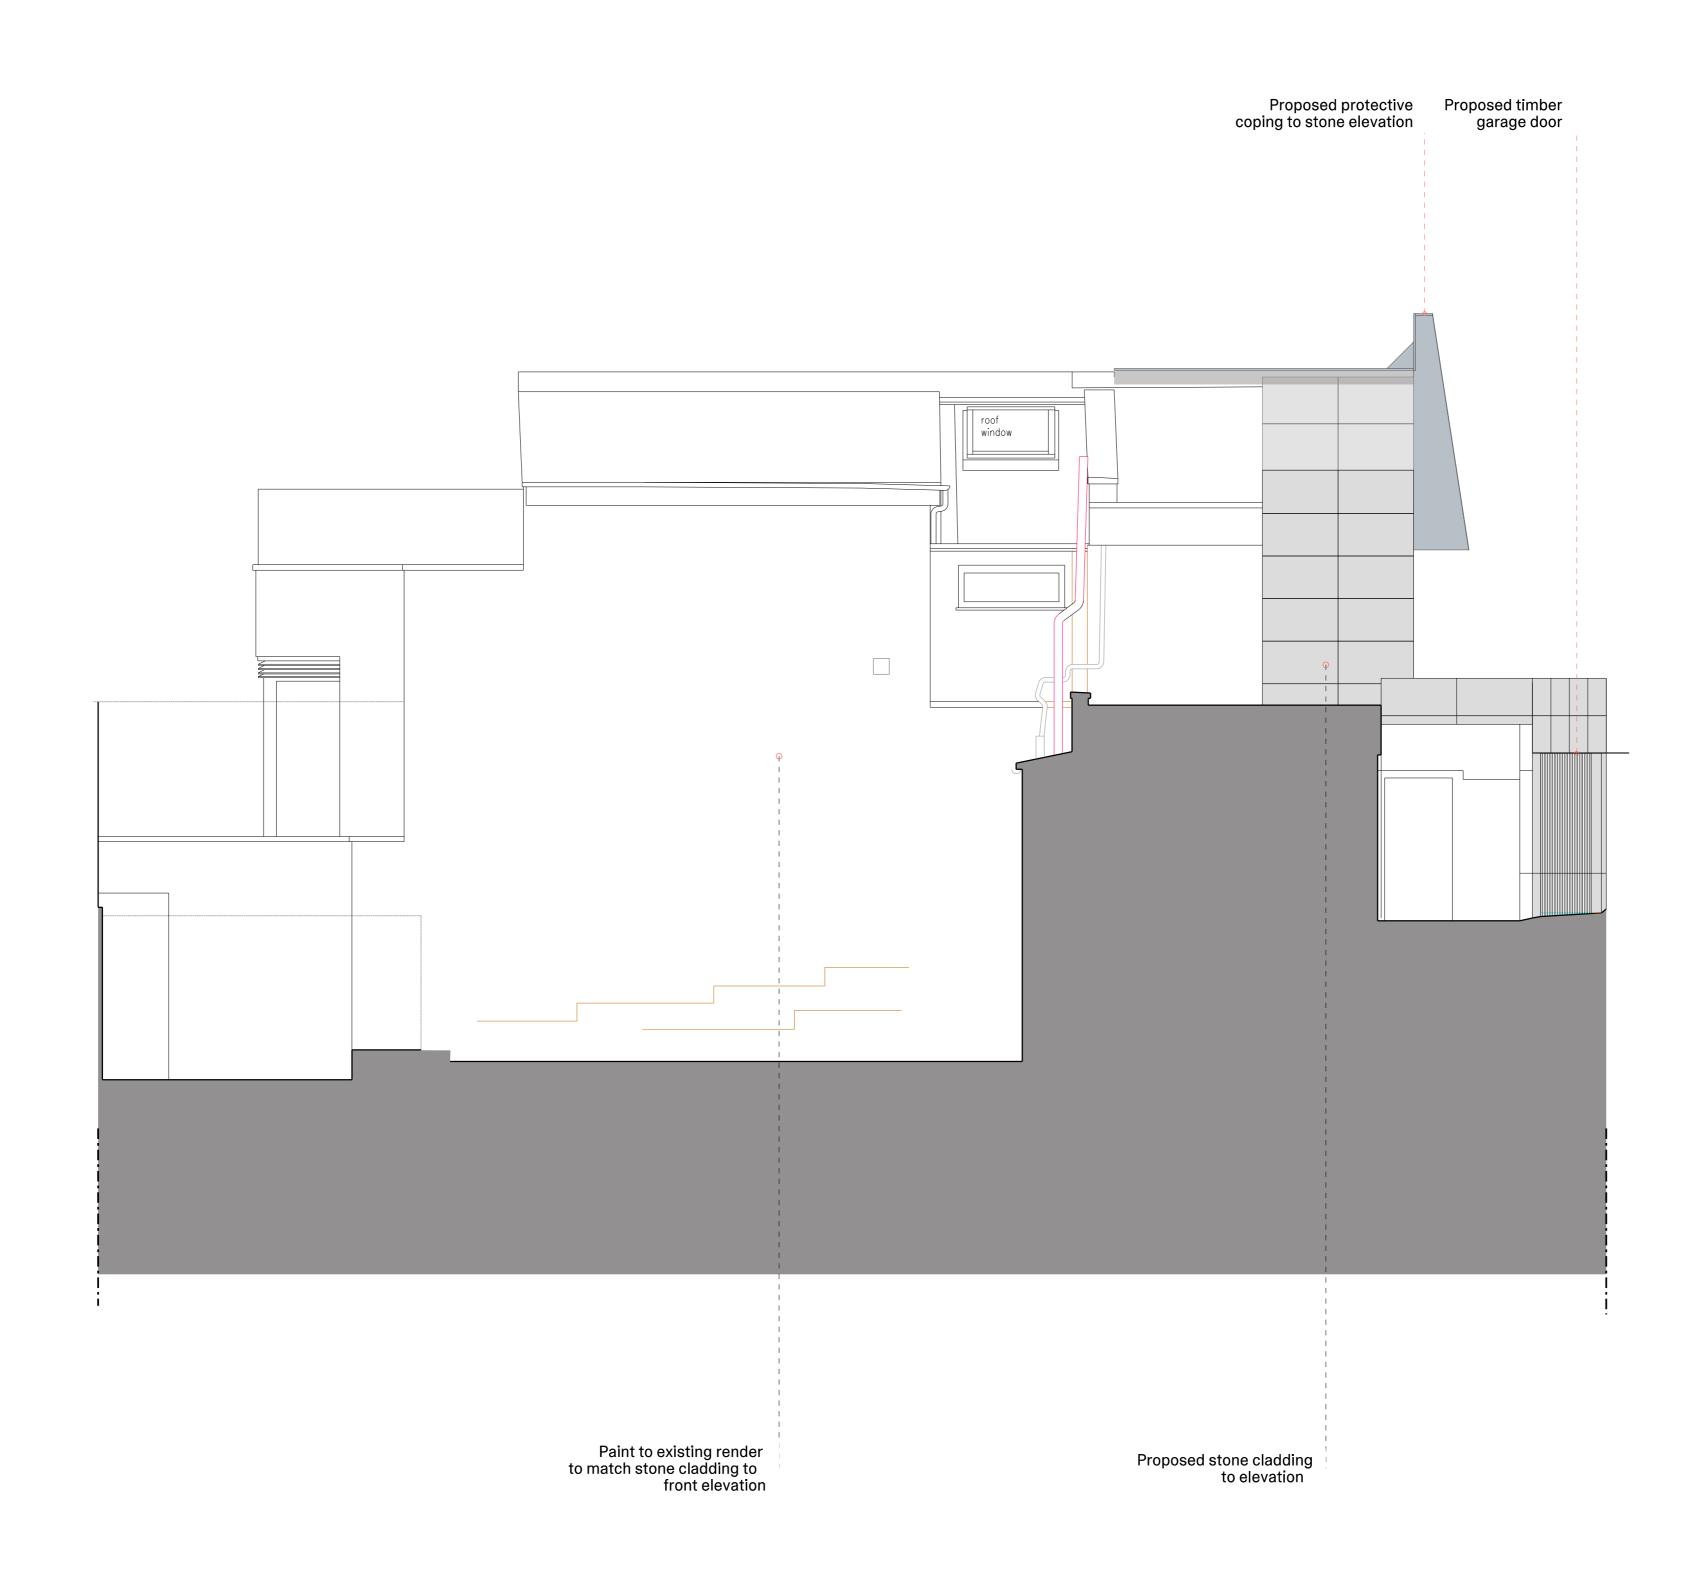

Proposed North Side Elevation

1:50 @ A1

| REVISIONS                                          | KEY / NOTES                | KEY PLAN           | PROJECT                                        | PROJECT NO. |
|----------------------------------------------------|----------------------------|--------------------|------------------------------------------------|-------------|
|                                                    | - — - — Plot Boundary      |                    | 14 Well Road                                   | 2202        |
|                                                    | 1m2m                       |                    | CLIENT Bryant and Joan Park  DATE January 2023 |             |
|                                                    |                            |                    | DATE January 2023                              | ISSUE       |
|                                                    |                            | 29 Wadeson Street, | SCALE/ FORMAT 1:50@A1, 1:100@A3                |             |
| PL Planning DP TH Camden Council January 2023      |                            | London<br>E2 9DR   | DRAWING NAME Proposed North Side Elevation     | PL          |
| Rev. Description Drawn Check Issued to Date Issued | FOR PLANNING PURPOSES ONLY | United Kingdom     | DRAWING NO 2007_P_40_04                        |             |