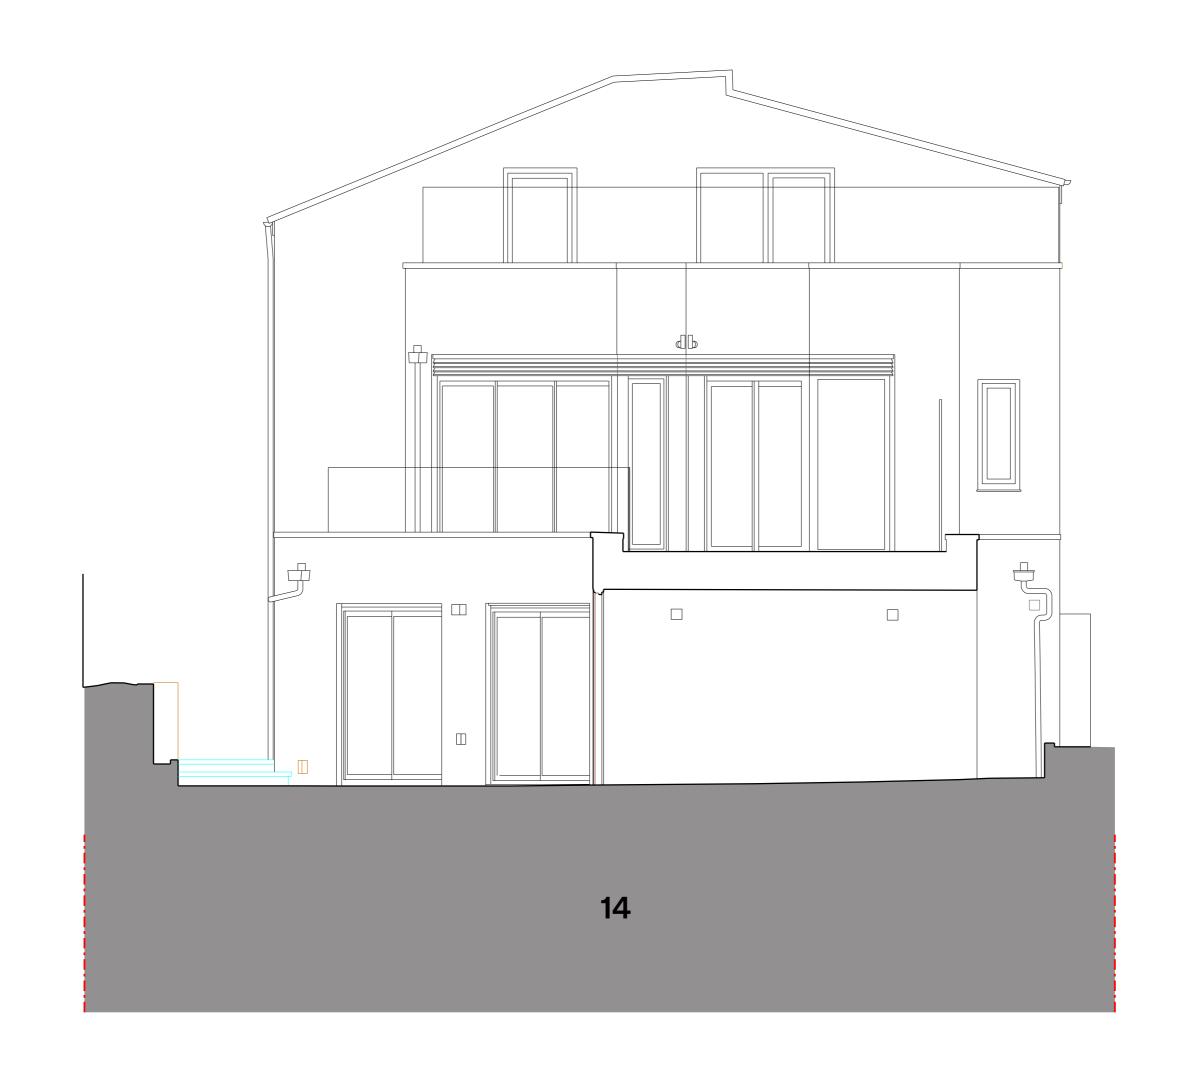

Existing Rear Elevation

1:50 @ A1

|       |             |          |      |                |              | WEY / NOTEO                |          |                    |            |           |                              |  |             |
|-------|-------------|----------|------|----------------|--------------|----------------------------|----------|--------------------|------------|-----------|------------------------------|--|-------------|
| REVIS | ONS         |          |      |                |              | KEY / NOTES                | KEY PLAN |                    |            | PROJECT   |                              |  | PROJECT NO. |
|       |             |          |      |                |              | Plot Boundary              |          |                    |            |           | 14 Well Road                 |  | 2202        |
|       |             |          |      |                |              | 1m 2m                      |          | TU                 | CC         | CLIENT    | Bryant and Joan Park         |  |             |
|       |             |          |      |                |              |                            |          |                    | <b>J</b> J | DATE      | January 2023                 |  | ISSUE       |
|       |             |          |      |                |              |                            |          | 29 Wadeson Street, |            | SCALE/ FO | RMAT 1:50@A1, 1:100@A3       |  |             |
| PL    | Planning    | DP TH    | 1    | Camden Council | January 2023 |                            |          | London<br>E2 9DR   |            | DRAWING I | NAME Existing Rear Elevation |  | PL          |
| Rev.  | Description | Drawn Ch | neck | Issued to      | Date Issued  | FOR PLANNING PURPOSES ONLY |          | United Kingdom     |            | DRAWING I | NO 2007_X_40_03              |  |             |