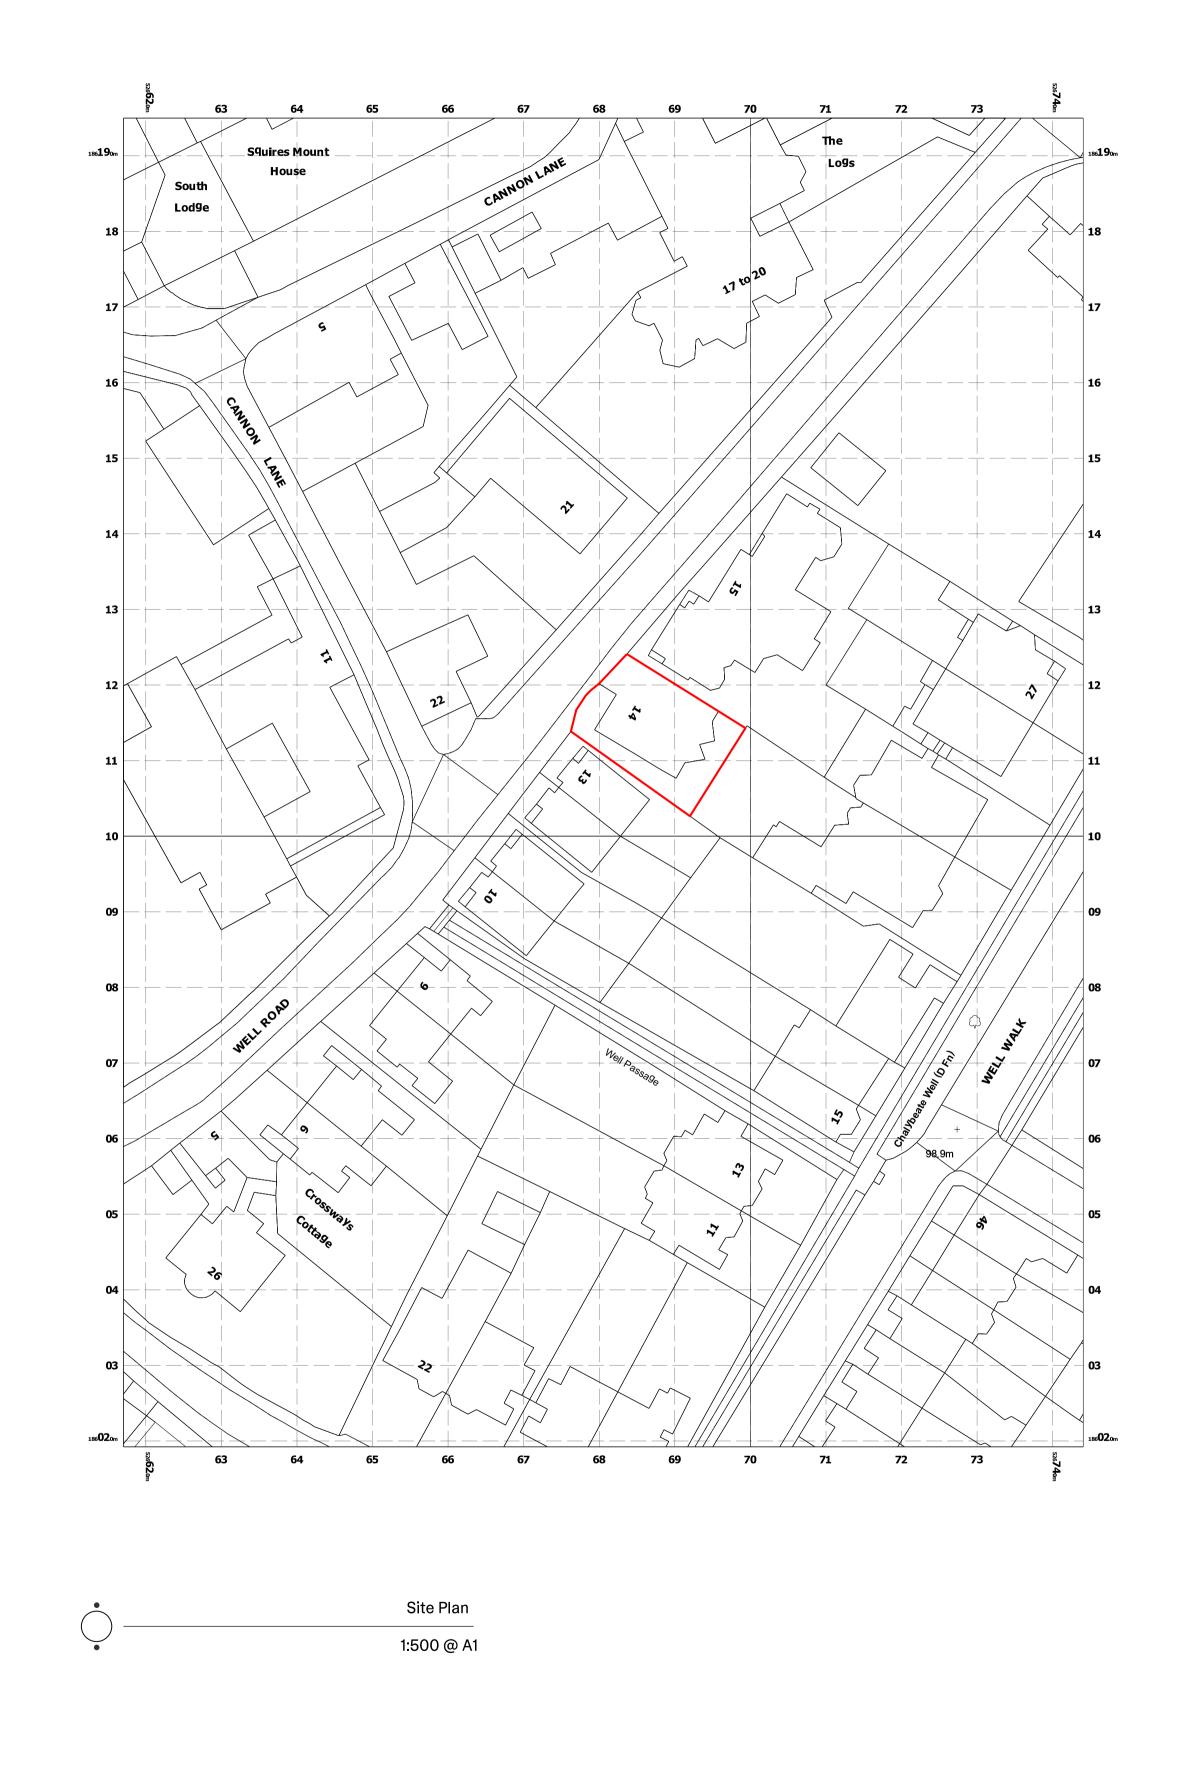

| REVISIONS        |             |                |             | KEY / NOTES                | KEY PLAN |                                    |    | PROJECT       |                      | PROJECT NO.             |
|------------------|-------------|----------------|-------------|----------------------------|----------|------------------------------------|----|---------------|----------------------|-------------------------|
|                  |             |                |             | — - — · — Plot Boundary    |          |                                    |    | •             | 14 Well Road         | PROJECT NO. <b>2202</b> |
|                  |             |                |             |                            |          | <b>7</b>  -                        | 66 | CLIENT        | Bryant and Joan Park |                         |
|                  |             |                |             |                            |          |                                    |    | DATE          | January 2023         | ISSUE                   |
|                  |             |                |             |                            |          | 29 Wadeson Street,                 |    | SCALE/ FORMAT | 1:500, 1:1250        |                         |
| PL Planning      | DP TH       | Camden Council | January2022 |                            |          | London<br>E2 9DR<br>United Kingdom |    | DRAWING NAME  | Site Location Plan   | PL                      |
| Rev. Description | Drawn Check | Issued to      | Date Issued | FOR PLANNING PURPOSES ONLY |          | United Kingdom                     |    | DRAWING NO    | 2202_X_10_01         |                         |