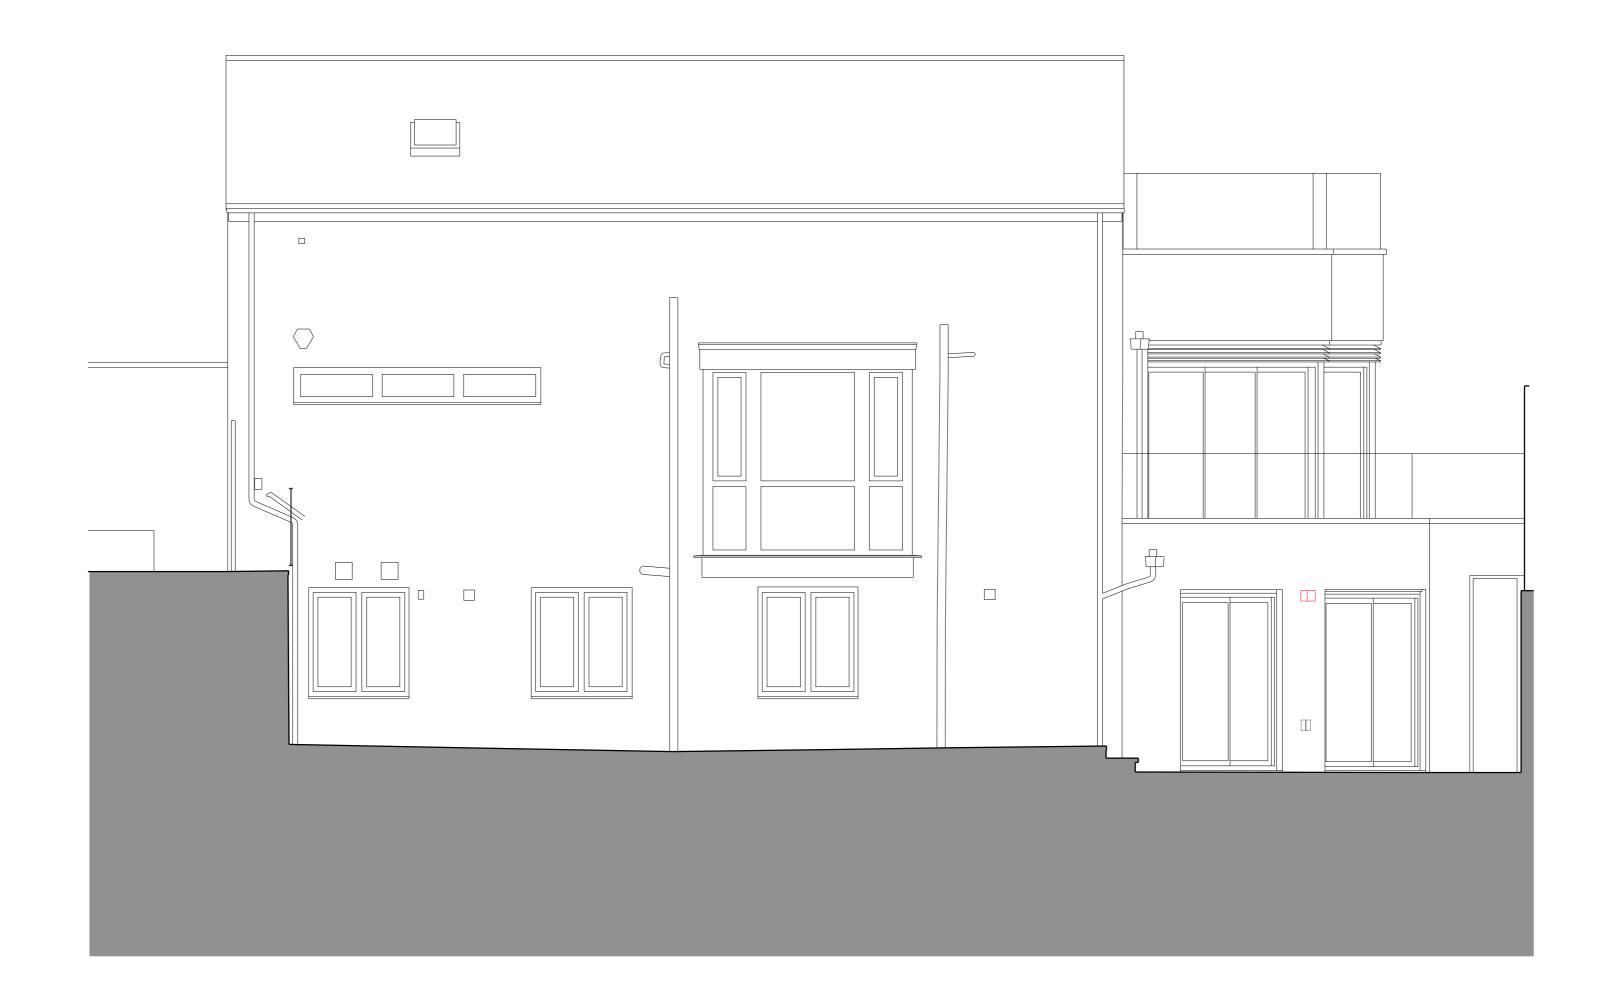

Existing South Side Elevation

1:50 @ A1

| REVISIONS                                          | KEY / NOTES                | KEY PLAN           | PROJECT                                    | PROJECT NO. |
|----------------------------------------------------|----------------------------|--------------------|--------------------------------------------|-------------|
|                                                    | - — - — Plot Boundary      |                    | 14 Well Road                               | 2202        |
|                                                    | 1m2m                       | TH SS              | CLIENT Bryant and Joan Park                |             |
|                                                    |                            |                    | DATE January 2023                          | ISSUE       |
|                                                    |                            | 29 Wadeson Street, | SCALE/ FORMAT 1:50@A1, 1:100@A3            |             |
| PL Planning DP TH Camden Council January 2023      |                            | London<br>E2 9DR   | DRAWING NAME Existing South Side Elevation | PL          |
| Rev. Description Drawn Check Issued to Date Issued | FOR PLANNING PURPOSES ONLY | United Kingdom     | DRAWING NO 2007_X_40_02                    |             |

Existing North Side Elevation

1:50 @ A1

| REVISIONS                                          | KEY / NOTES                | KEY PLAN           | PROJECT                                    | PROJECT NO. |
|----------------------------------------------------|----------------------------|--------------------|--------------------------------------------|-------------|
|                                                    | - — - — Plot Boundary      |                    | 14 Well Road                               | 2202        |
|                                                    | 1m 2m                      | TH SS              | CLIENT Bryant and Joan Park                |             |
|                                                    |                            |                    | DATE January 2023                          | ISSUE       |
|                                                    |                            | 29 Wadeson Street, | SCALE/ FORMAT 1:50@A1, 1:100@A3            |             |
| PL Planning DP TH Camden Council January 2023      |                            | London<br>E2 9DR   | DRAWING NAME Existing North Side Elevation | PL          |
| Rev. Description Drawn Check Issued to Date Issued | FOR PLANNING PURPOSES ONLY | United Kingdom     | DRAWING NO 2007_X_40_04                    |             |