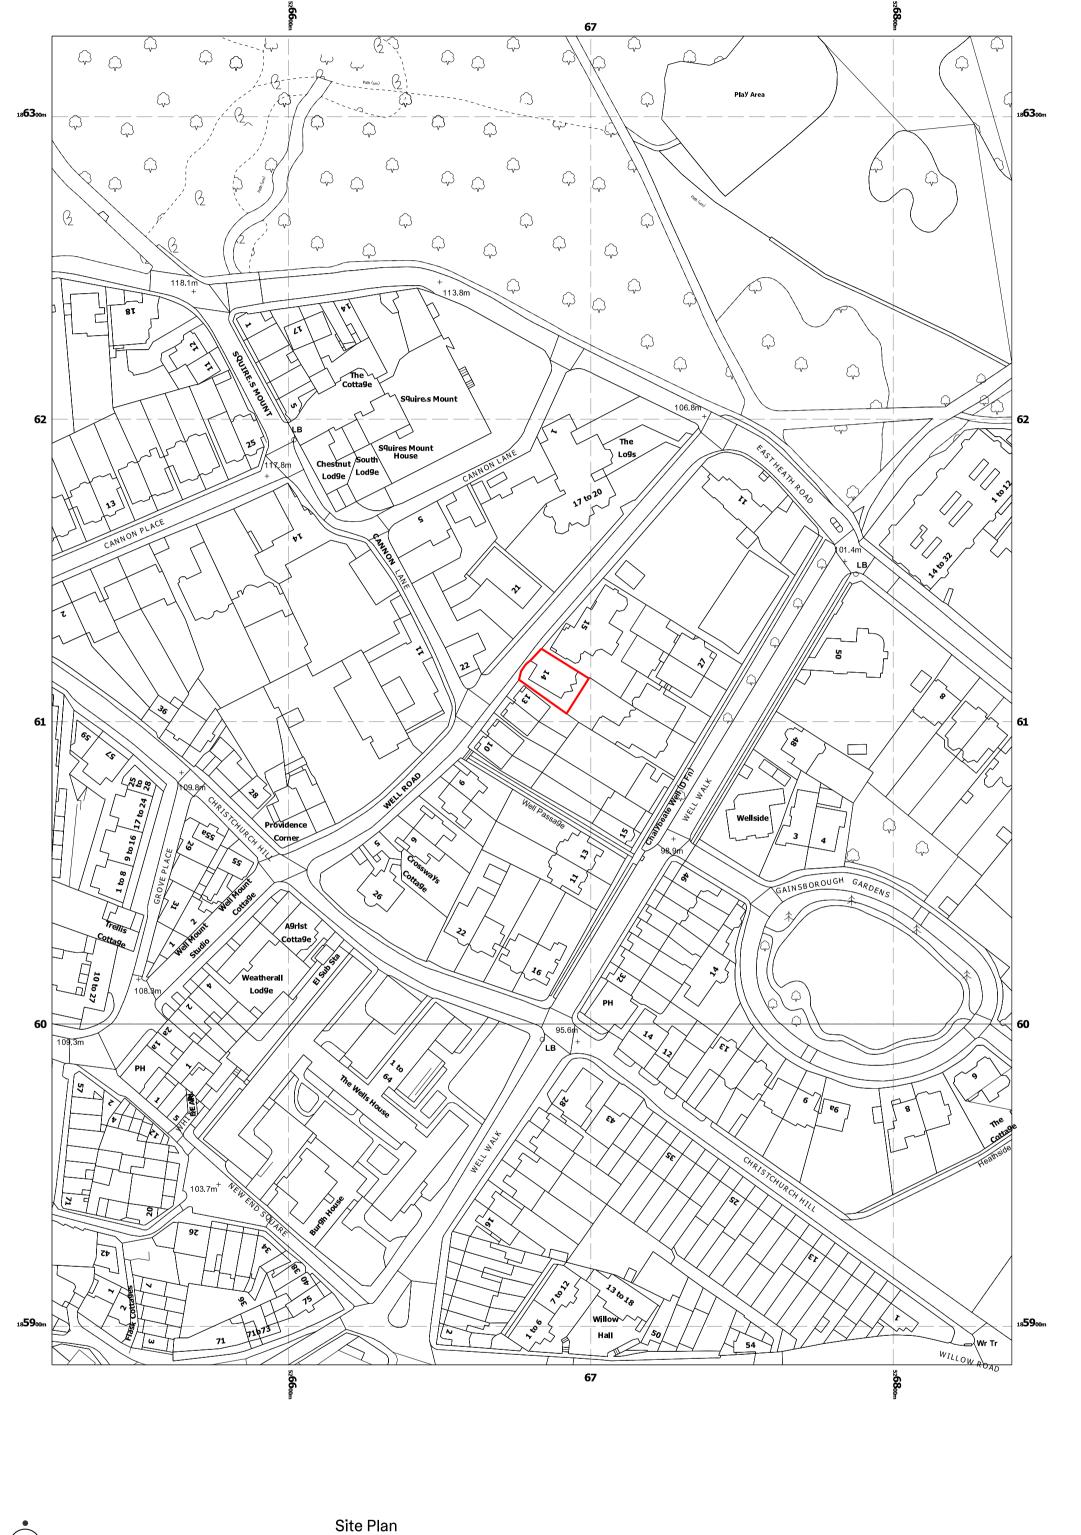

| REVISIONS        |             |                |             | KEY / NOTES                | KEY PLAN |                                    |    | PROJECT       |                      | PROJECT NO.             |
|------------------|-------------|----------------|-------------|----------------------------|----------|------------------------------------|----|---------------|----------------------|-------------------------|
|                  |             |                |             | — - — · — Plot Boundary    |          |                                    |    | •             | 14 Well Road         | PROJECT NO. <b>2202</b> |
|                  |             |                |             |                            |          | <b>7</b>  -                        | 66 | CLIENT        | Bryant and Joan Park |                         |
|                  |             |                |             |                            |          |                                    |    | DATE          | January 2023         | ISSUE                   |
|                  |             |                |             |                            |          | 29 Wadeson Street,                 |    | SCALE/ FORMAT | 1:500, 1:1250        |                         |
| PL Planning      | DP TH       | Camden Council | January2022 |                            |          | London<br>E2 9DR<br>United Kingdom |    | DRAWING NAME  | Site Location Plan   | PL                      |
| Rev. Description | Drawn Check | Issued to      | Date Issued | FOR PLANNING PURPOSES ONLY |          | United Kingdom                     |    | DRAWING NO    | 2202_X_10_01         |                         |