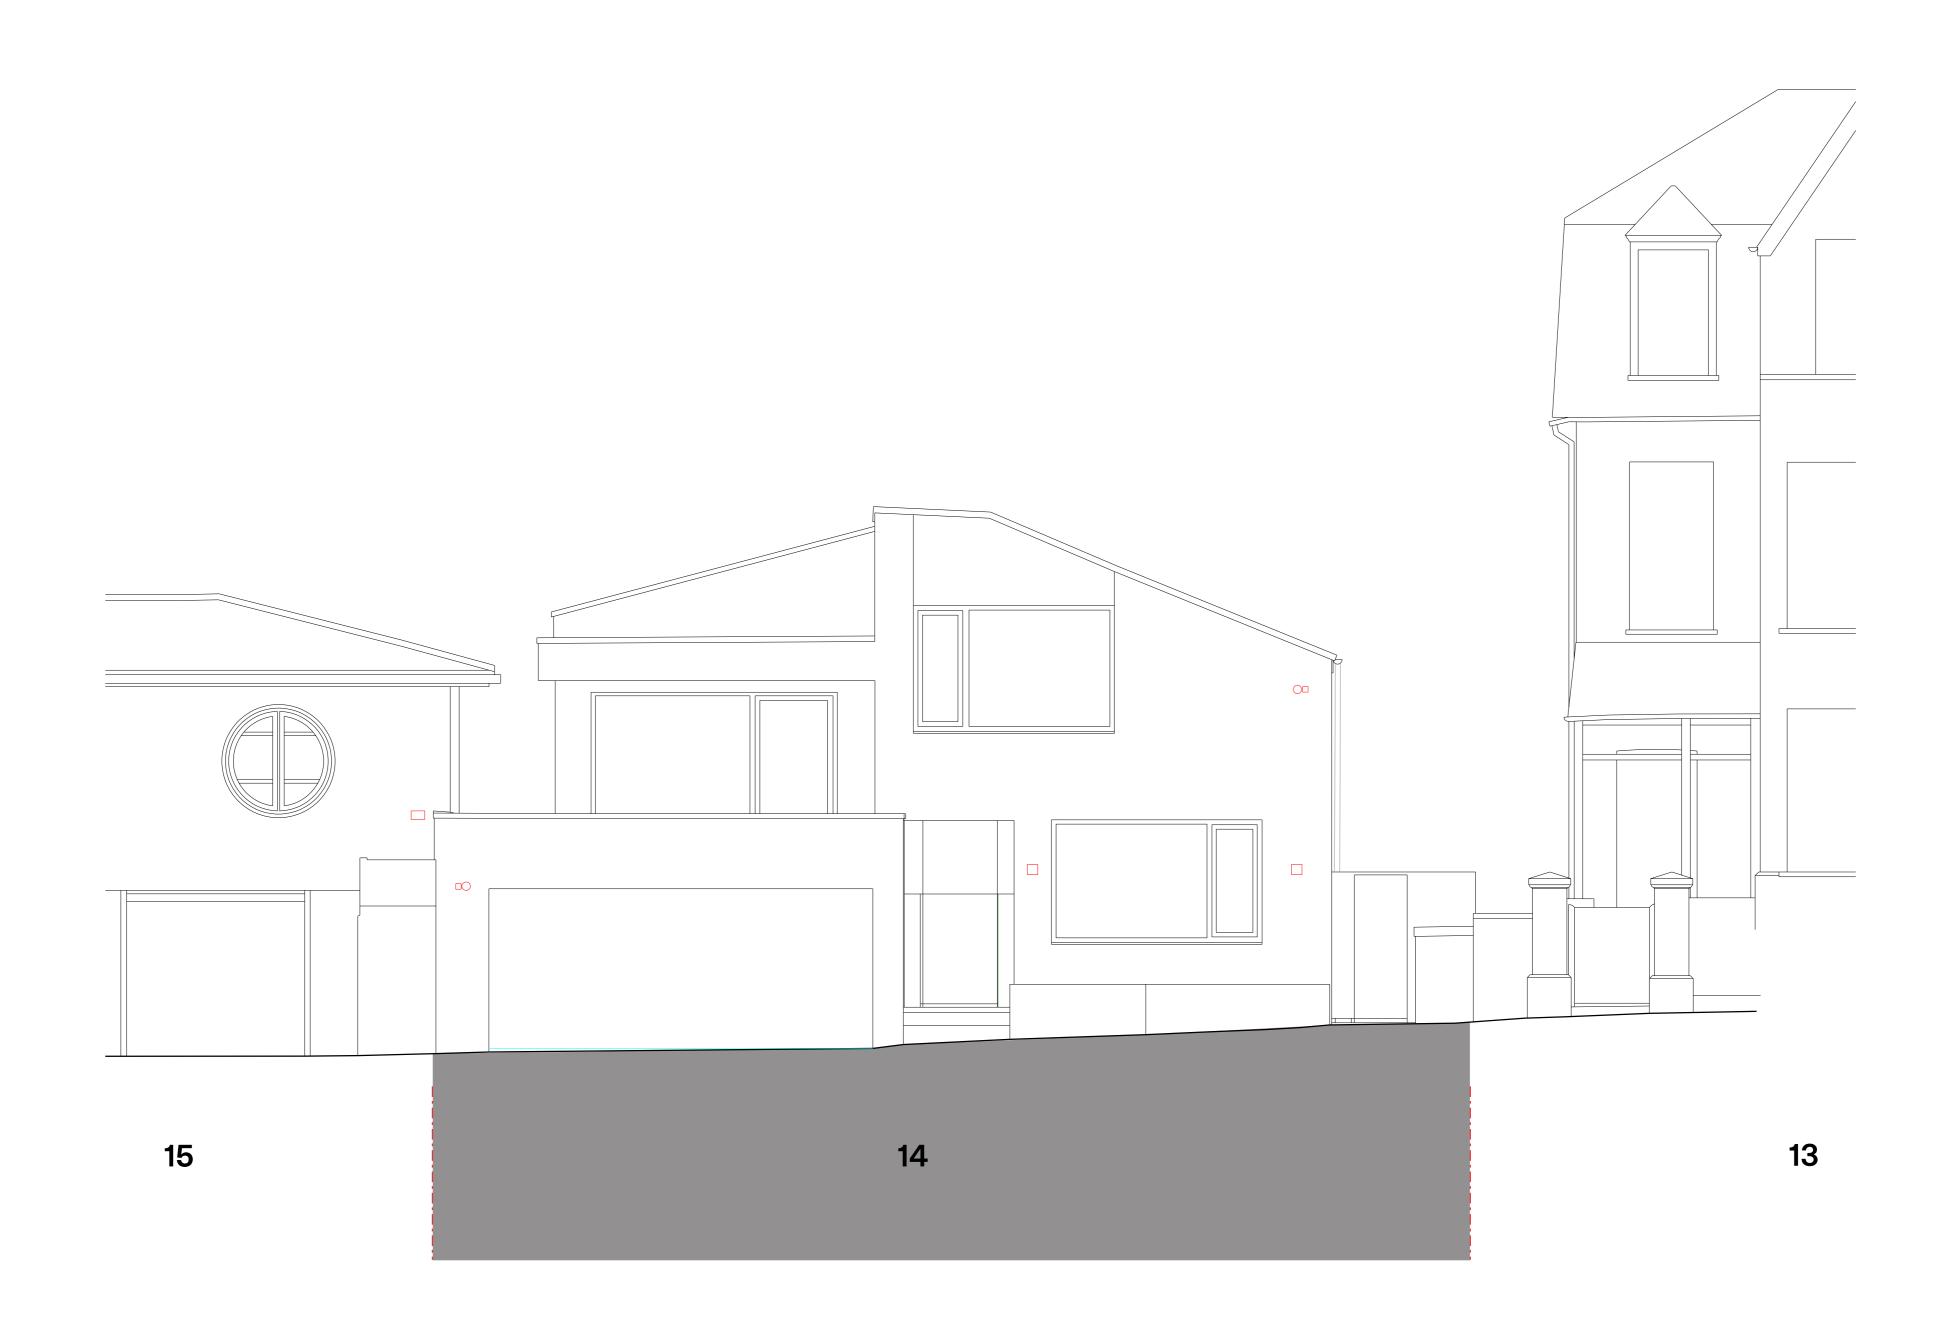

Existing Front Elevation

1:50 @ A1

| EVISIONS                                          | KEY / NOTES                | KEY PLAN |                    | PROJECT       |                          | PROJECT NO. |
|---------------------------------------------------|----------------------------|----------|--------------------|---------------|--------------------------|-------------|
|                                                   | Plot Boundary              |          |                    | 14            | 4 Well Road              | 2202        |
|                                                   | 1m2m                       |          | TU GG              | CLIENT Br     | yant and Joan Park       |             |
|                                                   |                            |          | 18 33              | DATE          | January 2023             | ISSUE       |
|                                                   |                            |          | 29 Wadeson Street, | SCALE/ FORMAT | 1:50@A1, 1:100@A3        |             |
| L Planning DP TH Camden Council January 2023      |                            |          |                    | DRAWING NAME  | Existing Front Elevation | PL          |
| ev. Description Drawn Check Issued to Date Issued | FOR PLANNING PURPOSES ONLY |          | United Kingdom     | DRAWING NO    | 2007_X_40_01             |             |