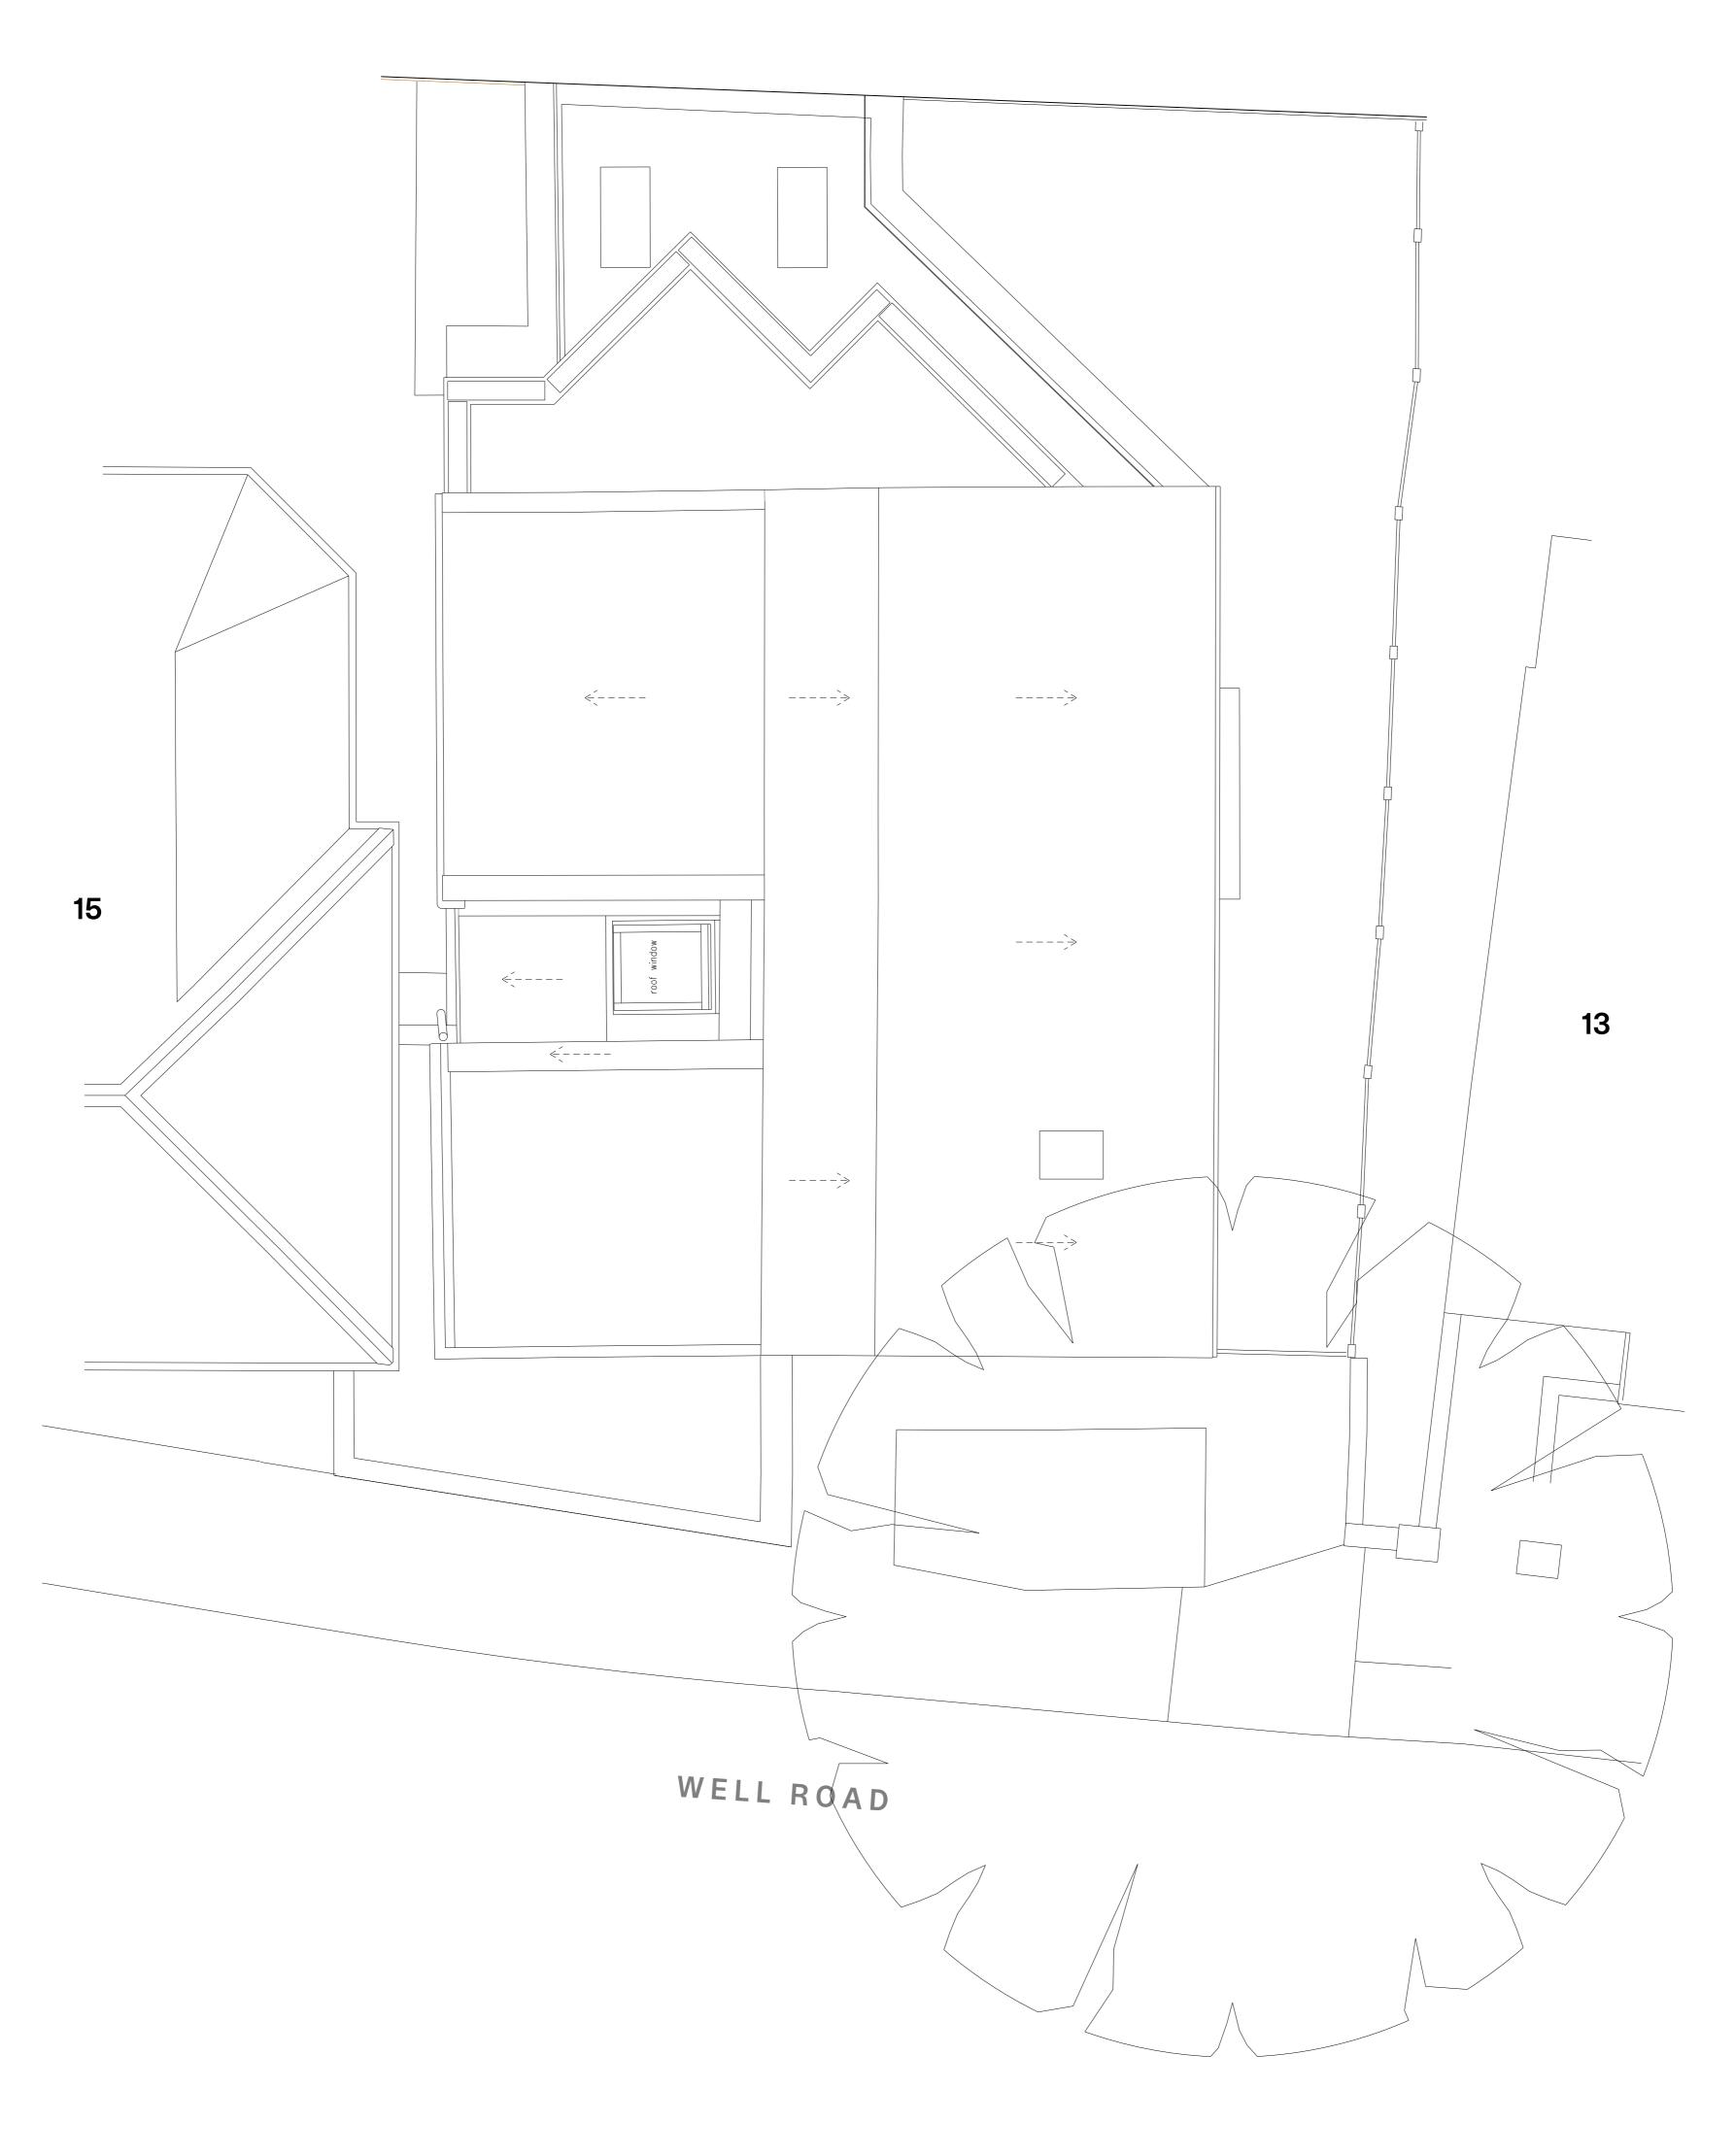

Existing Roof Plan

1:50 @ A1

| RE | VISIONS     |                       | KEY             | / NOTES                         | KEY PLAN |                    |           | PROJECT                         | PROJECT NO. |
|----|-------------|-----------------------|-----------------|---------------------------------|----------|--------------------|-----------|---------------------------------|-------------|
|    |             |                       |                 | <ul><li>Plot Boundary</li></ul> |          |                    |           | 14 Well Road                    | 2202        |
|    |             |                       |                 | lm 2m                           |          | <b>T</b>  -        |           | CLIENT Bryant and Joan Park     |             |
|    |             |                       |                 |                                 |          |                    | <b>33</b> | DATE January 2023               | ISSUE       |
|    |             |                       |                 |                                 |          | 29 Wadeson Street, |           | SCALE/ FORMAT 1:50@A1, 1:100@A3 |             |
| PL | Planning    | DP TH Camden Council  | January 2023    |                                 |          | London<br>E2 9DR   |           | DRAWING NAME Existing Roof Plan | PL          |
| Re | Description | Drawn Check Issued to | Date Issued FOR | PLANNING PURPOSES ONLY          |          | United Kingdom     |           | DRAWING NO 2007_X_20_02         |             |