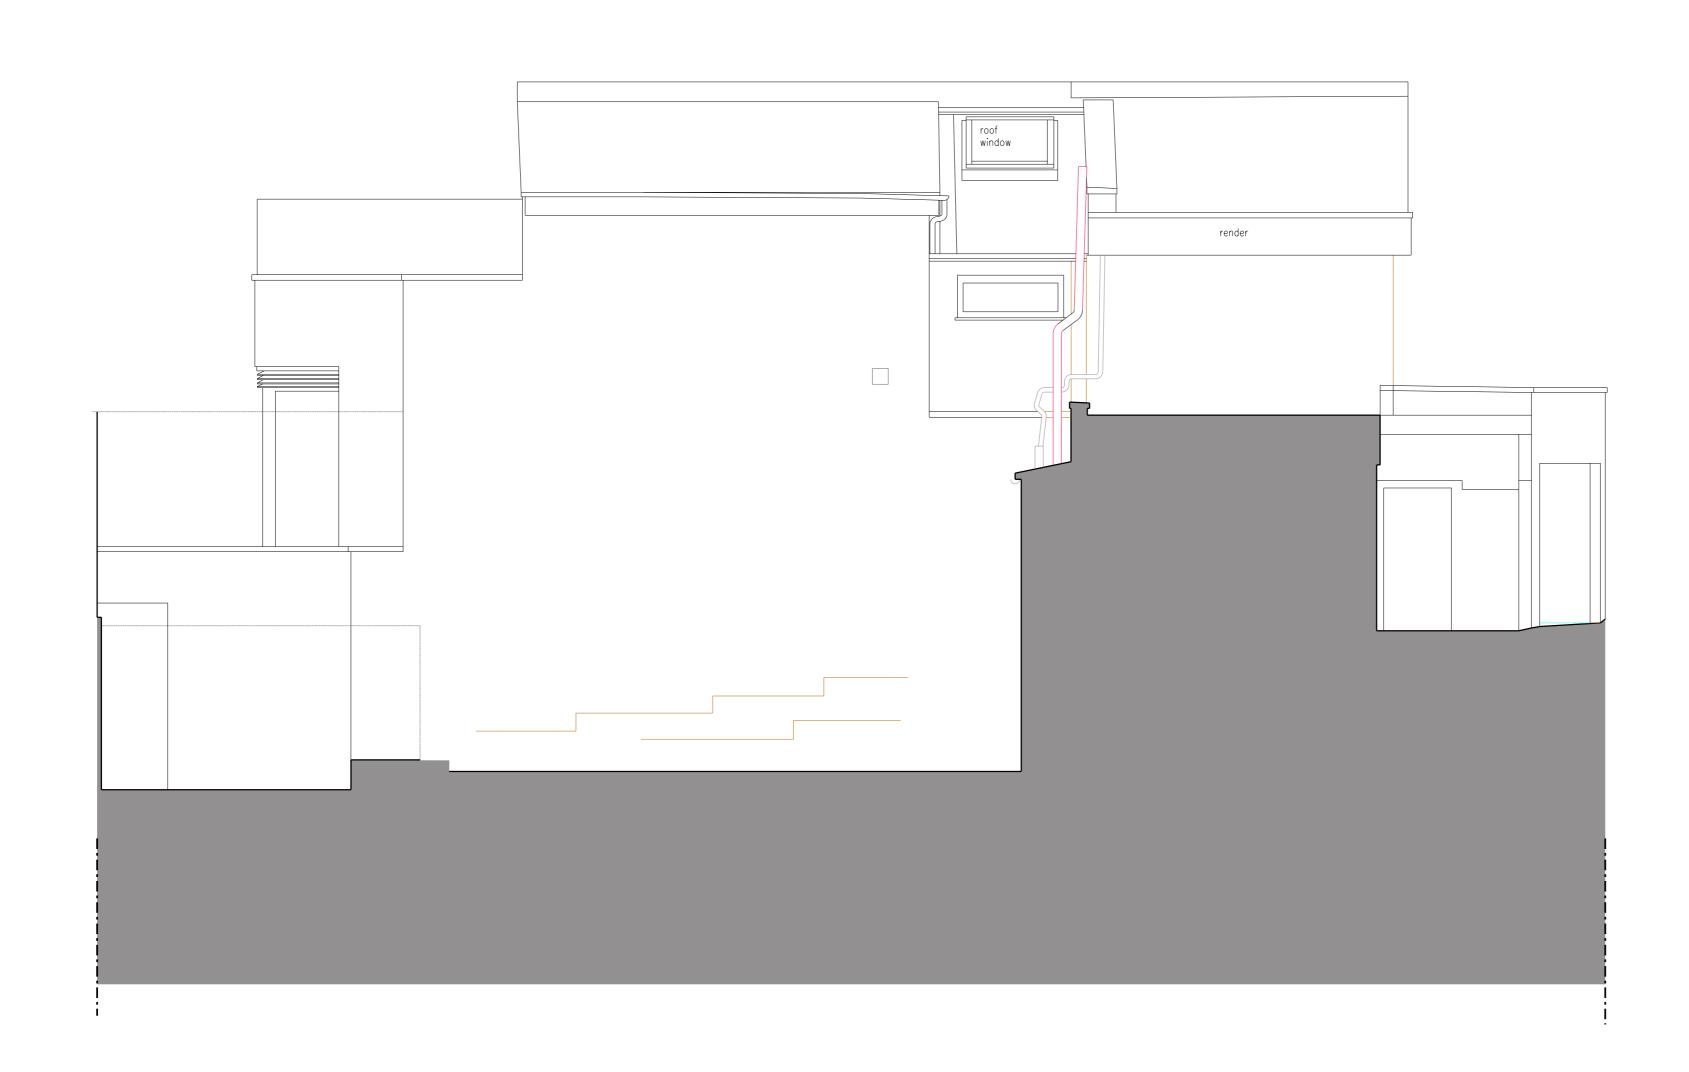

Existing North Side Elevation

1:50 @ A1

| REVISIONS                                          | KEY / NOTES                | KEY PLAN           | PROJECT                                    | PROJECT NO. |
|----------------------------------------------------|----------------------------|--------------------|--------------------------------------------|-------------|
|                                                    | - — - — Plot Boundary      |                    | 14 Well Road                               | 2202        |
|                                                    | 1m 2m                      | TH SS              | CLIENT Bryant and Joan Park                |             |
|                                                    |                            |                    | DATE January 2023                          | ISSUE       |
|                                                    |                            | 29 Wadeson Street, | SCALE/ FORMAT 1:50@A1, 1:100@A3            |             |
| PL Planning DP TH Camden Council January 2023      |                            | London<br>E2 9DR   | DRAWING NAME Existing North Side Elevation | PL          |
| Rev. Description Drawn Check Issued to Date Issued | FOR PLANNING PURPOSES ONLY | United Kingdom     | DRAWING NO 2007_X_40_04                    |             |