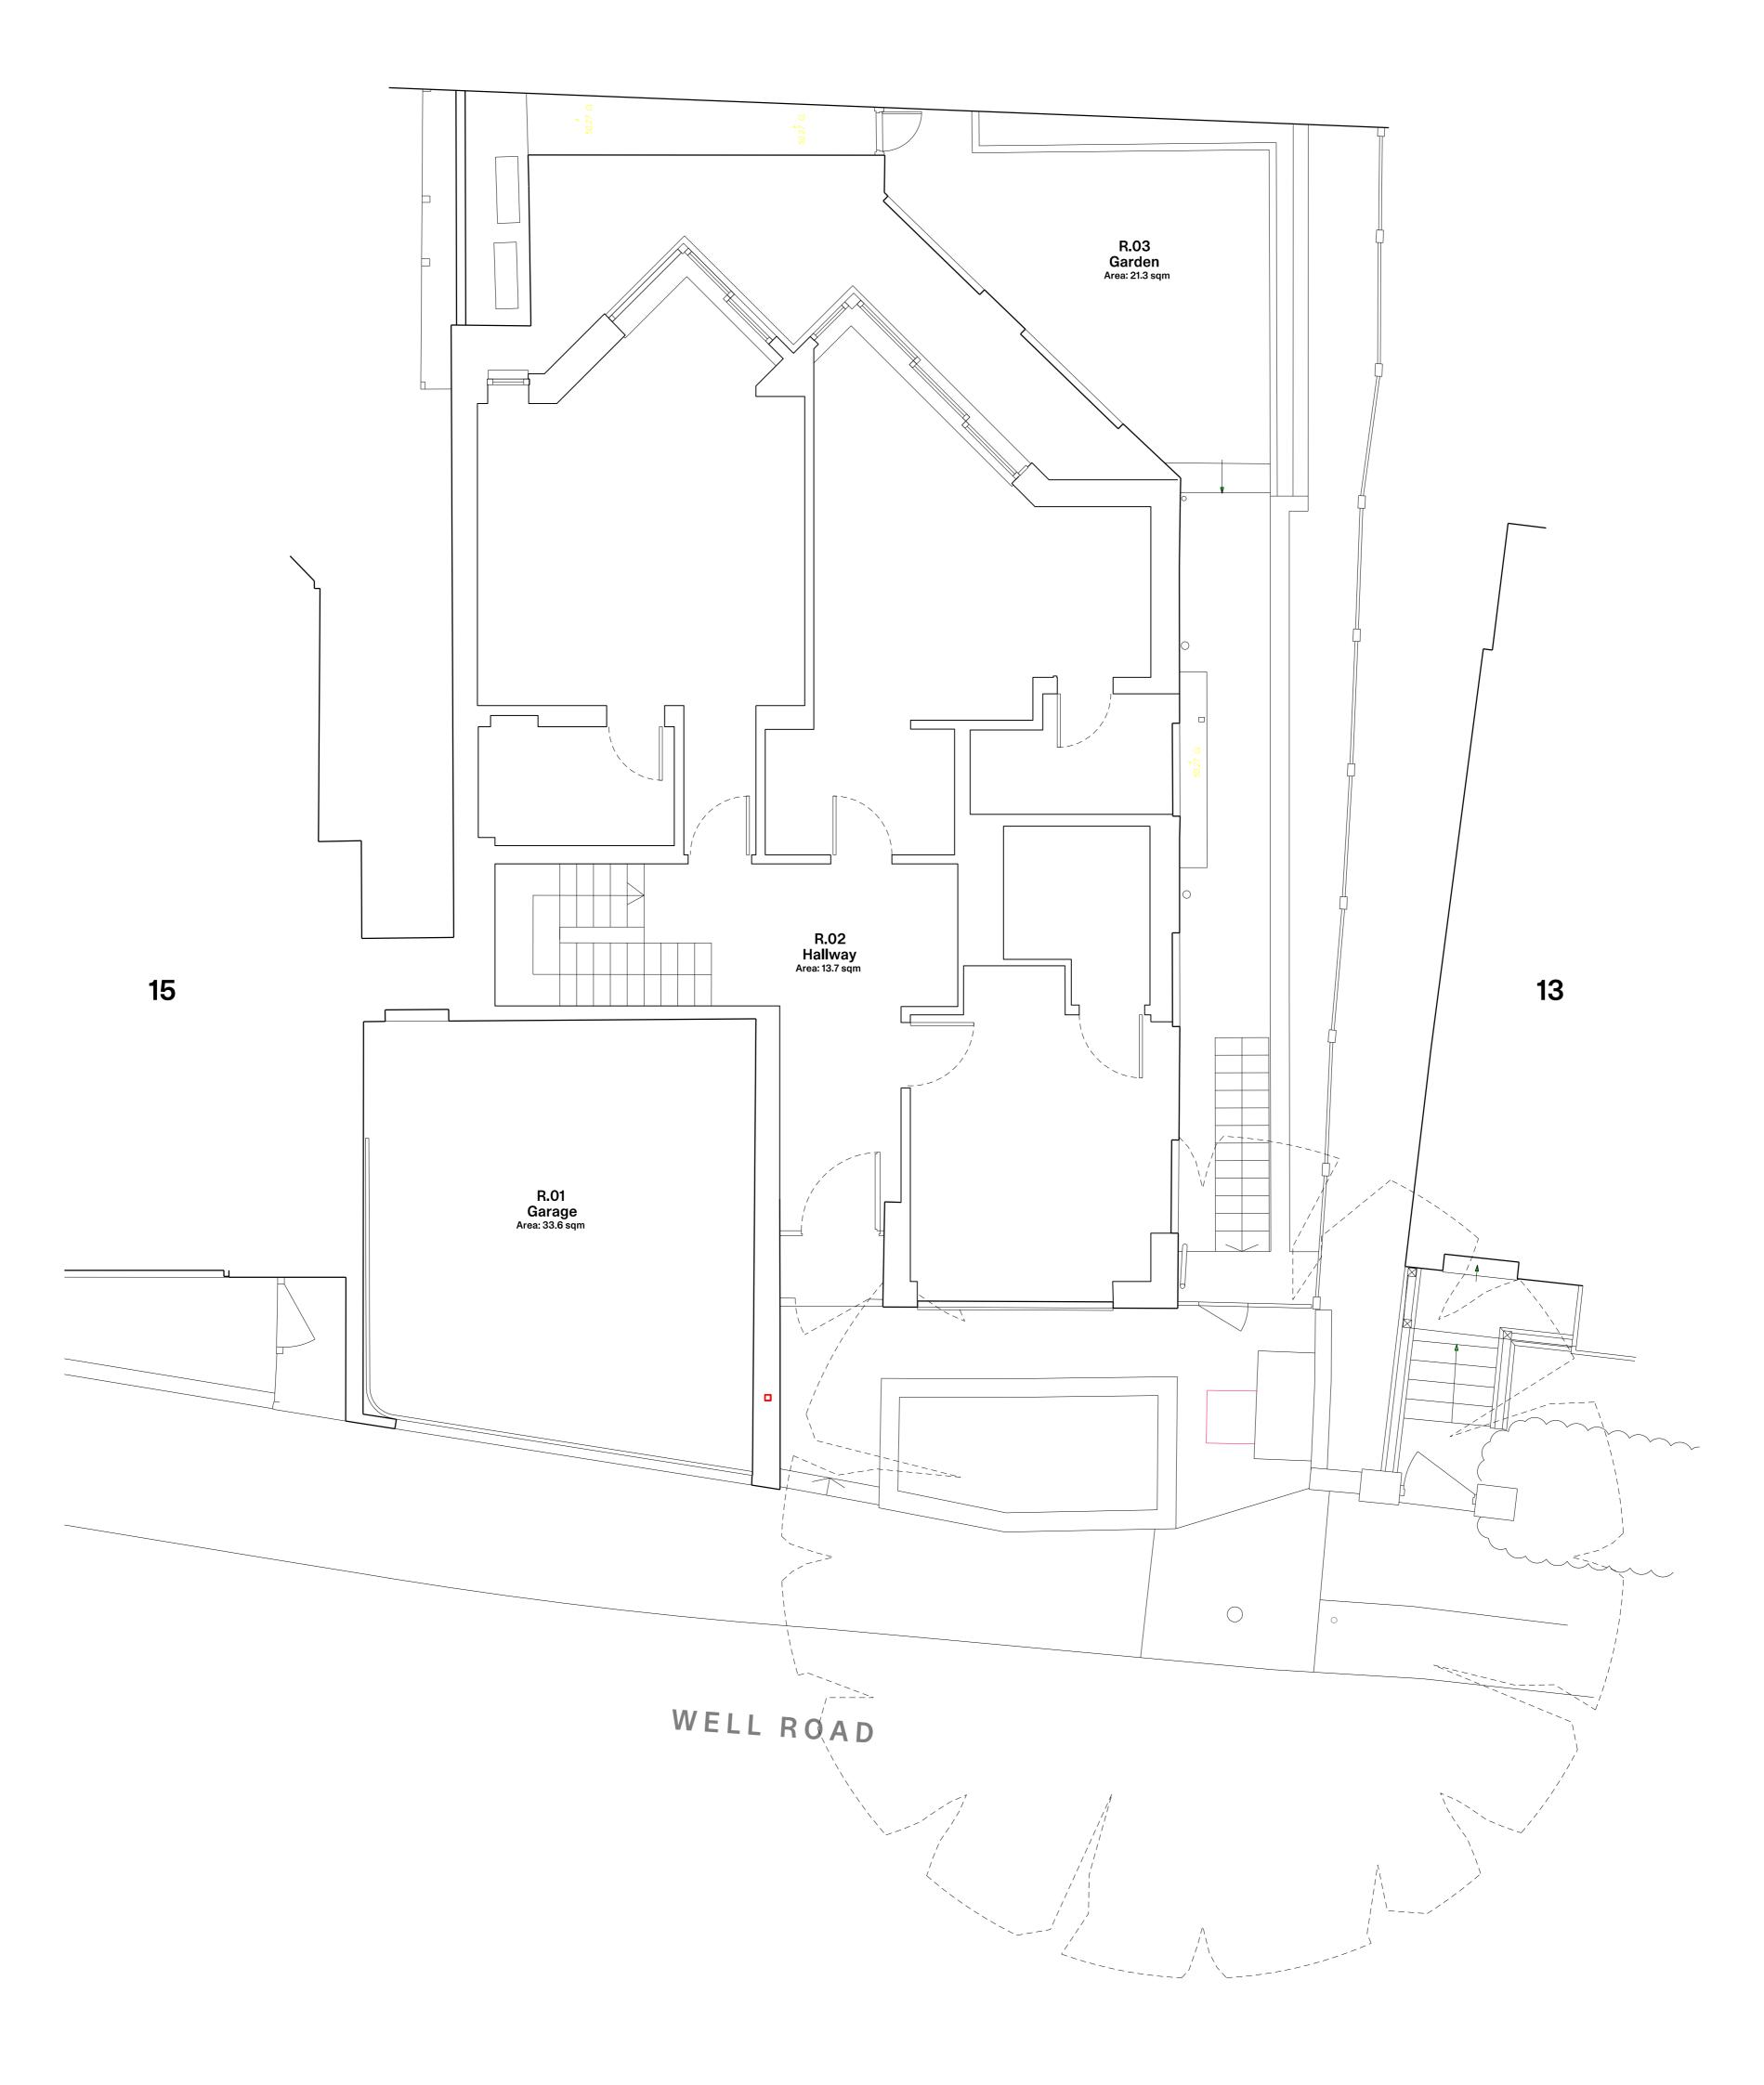

| REVISI | ONS         |       |       |                |              | KEY / NOTES                | KEY PLAN |                  |     | PROJECT       |                            | PROJECT NO. |  |
|--------|-------------|-------|-------|----------------|--------------|----------------------------|----------|------------------|-----|---------------|----------------------------|-------------|--|
|        |             |       |       |                |              | - — - — Plot Boundary      |          |                  |     | 1             | 4 Well Road                | 2202        |  |
|        |             |       |       |                |              | 1m 2m                      |          | <b>7</b> H       | 22  | CLIENT Br     | yant and Joan Park         |             |  |
|        |             |       |       |                |              |                            |          |                  | SS  | DATE          | January 2023               | ISSUE       |  |
|        |             |       |       |                |              |                            |          | 29 Wadeson Stree | et, | SCALE/ FORMAT | 1:50@A1, 1:100@A3          |             |  |
| PL     | Planning    | DP    | тн    | Camden Council | January 2023 |                            |          | London<br>E2 9DR |     | DRAWING NAME  | Existing Ground Floor Plan | PL          |  |
| Rev.   | Description | Drawn | Check | Issued to      | Date Issued  | FOR PLANNING PURPOSES ONLY |          | United Kingdom   |     | DRAWING NO    | 2007_X_20_00               |             |  |