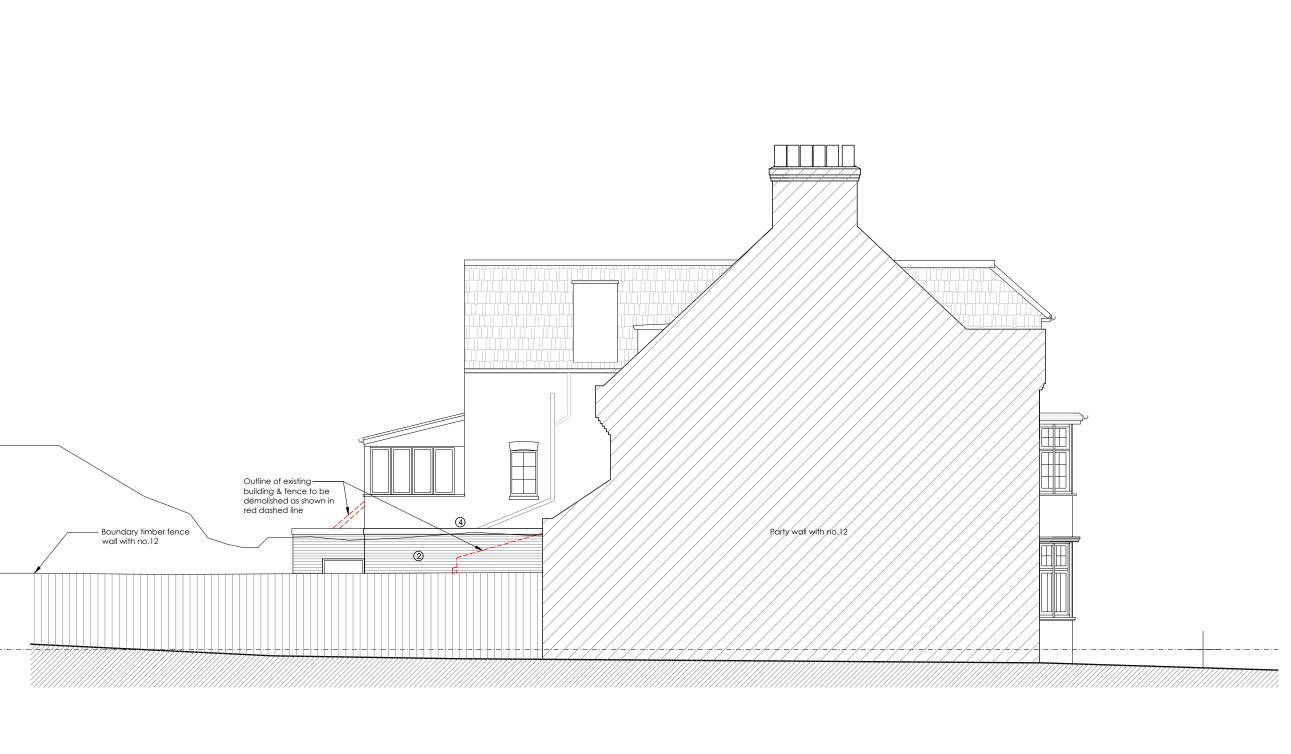

Proposed Elevation - C : Side Elevation

## LEGENDS

- Replacement of single glazed window casements to double glazed units within existing timber frame
- 2 Brickwall to match existing
- 3 Aluminium framed double glazed window/door
- 4 Stone coping
- 5 Single ply membrane roof
- 6 Openable rooflight with integrated blind
- 7 Fixed rooflight with integrated blind

e info@vitua-architects.com www.vitua-architects.com

Mitesh Modi

Deninat

Ground Floor Flat, 10 Rosecroft Avenue London NW3 7QB

Drawin

Proposed Elevations

Elevation C

| Project No. | Drawing No. | Issue | Status   |
|-------------|-------------|-------|----------|
| 127         | T20E02A     | P1    | Planning |