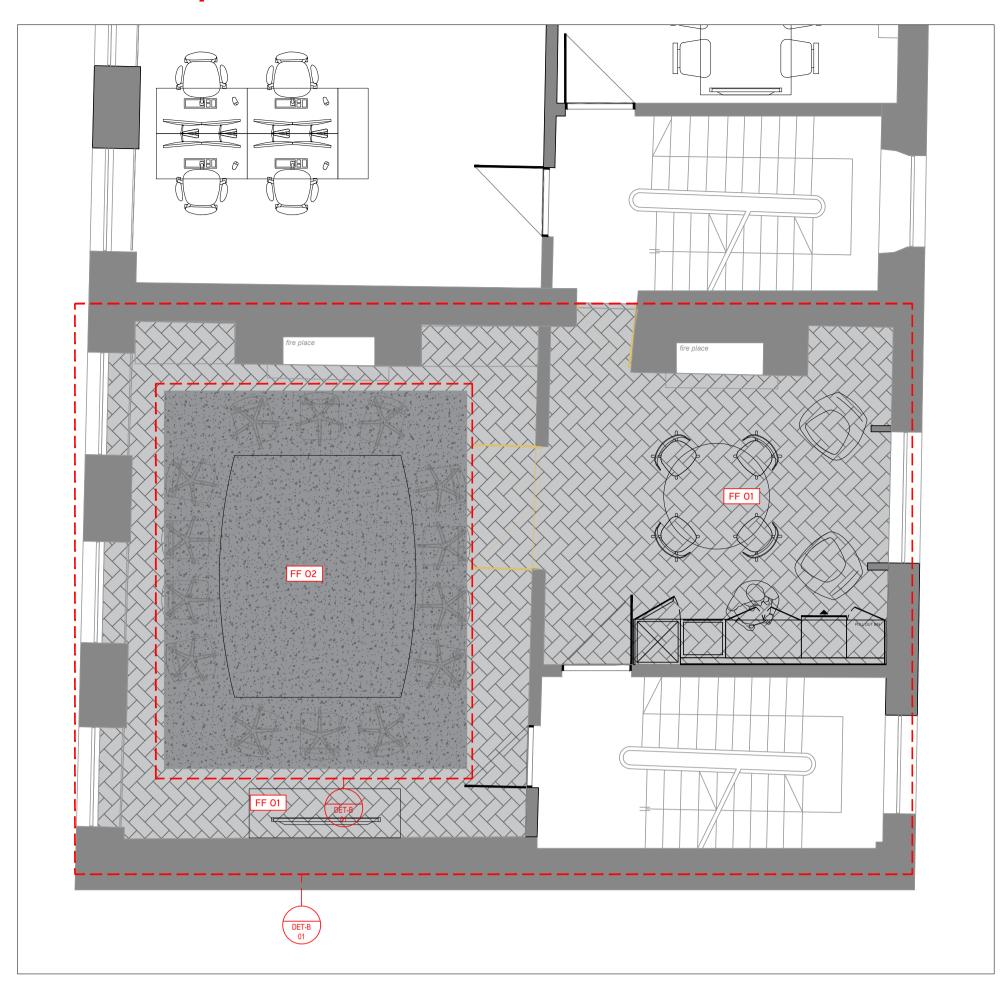

## FOR APPROVAL/COMMENT ONLY - DO NOT CONSTRUCT FROM THIS DRAWING

MEETING ROOM - PLAN VIEW

Scale: 1:40@A1

**THIRDWAY** 

NOTES

THIRDWAY INTERIORS DO NOT ACCEPT LIABILITY FOR ANY ERRORS AND OMISSIONS ARISING FROM THE PREPARATION OF BASE BUILD DRAWINGS WHICH ARE DERIVED FROM ORIGINAL MATERIAL PROVIDED BY OTHERS.