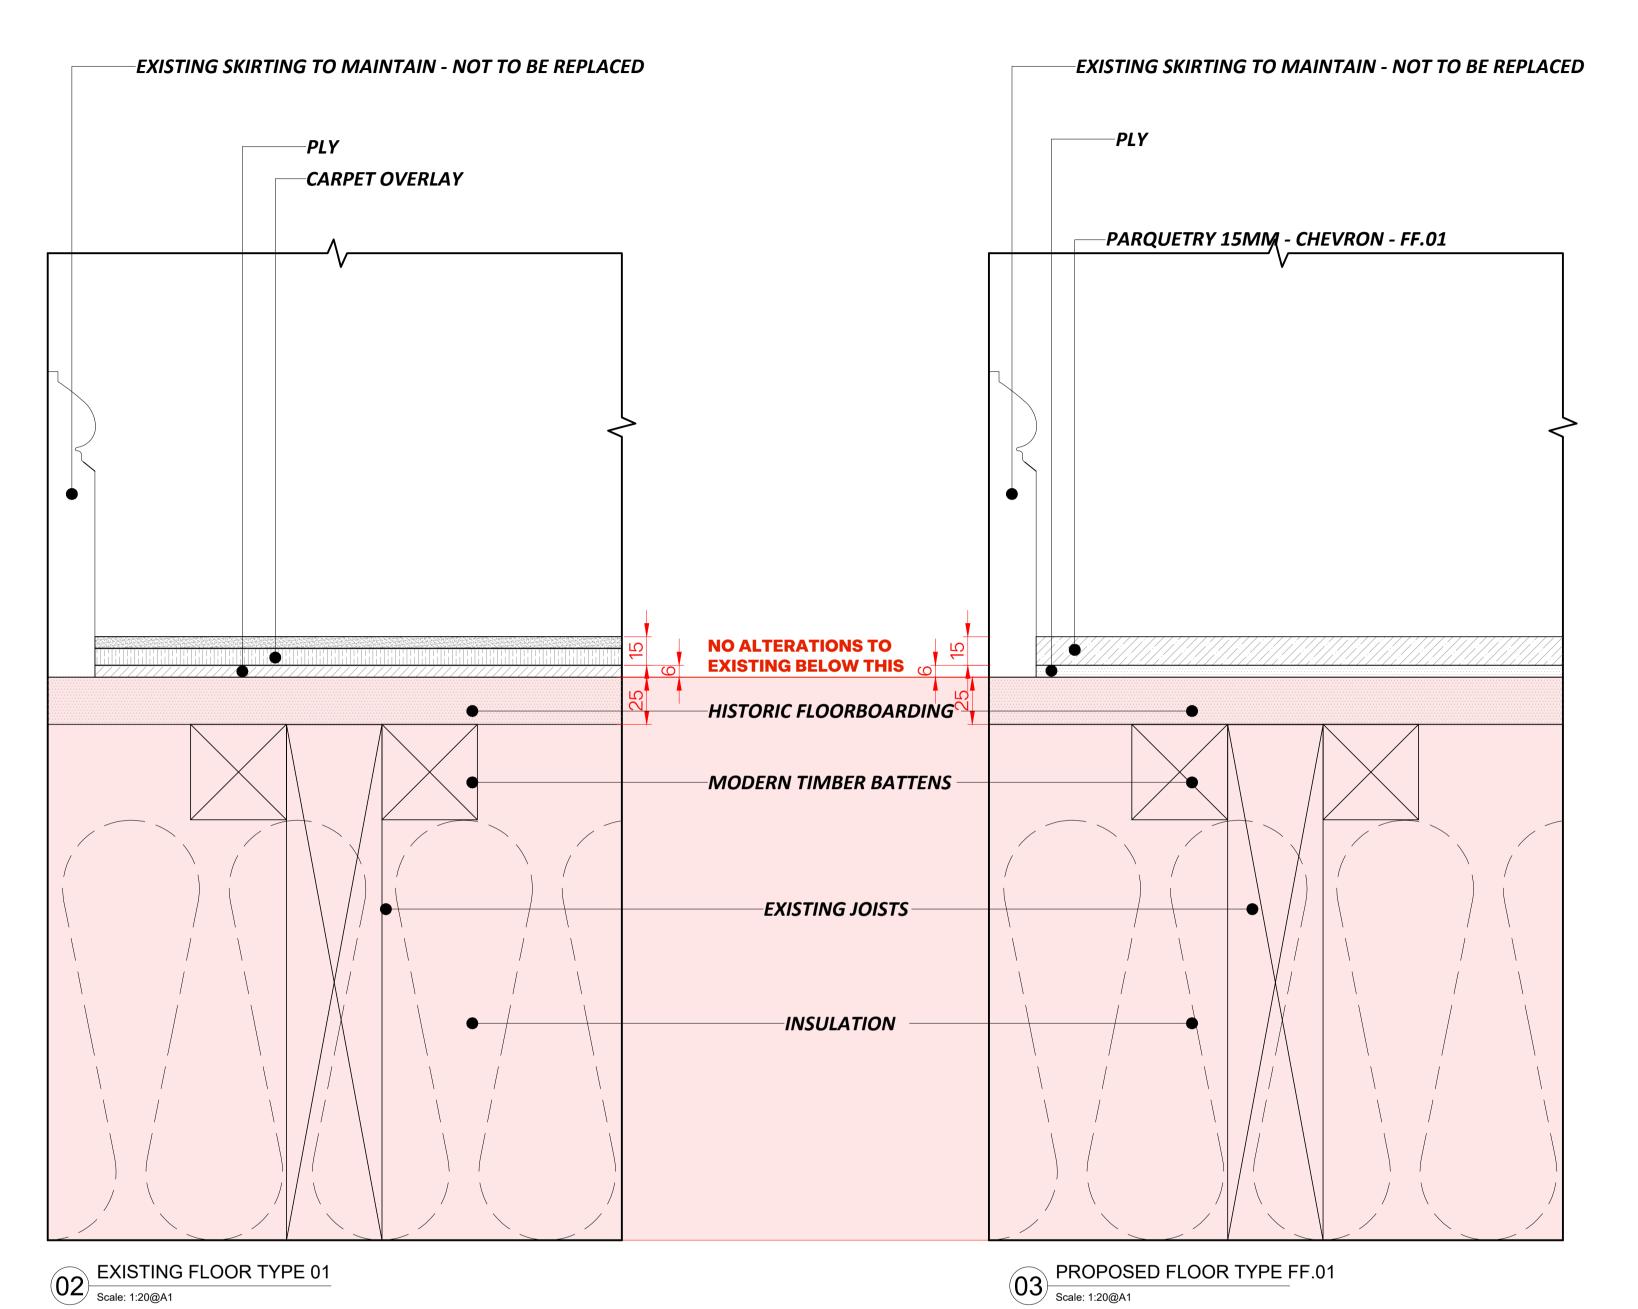

PROJECT ADDRESS

21-22 BLOOMSBURY SQUARE

LONDON

DRAWING TITLE

FIRST FLOOR
FLOORING DETAIL - PARQUET

FOR APPROVAL

DWG NO: 41358-01-DET.01-A

REVISION: P5

SCALE @A1: 1:20 @ A3: 1:40

DRAWN BY: **OE** 

CHECKED BY: **FS**