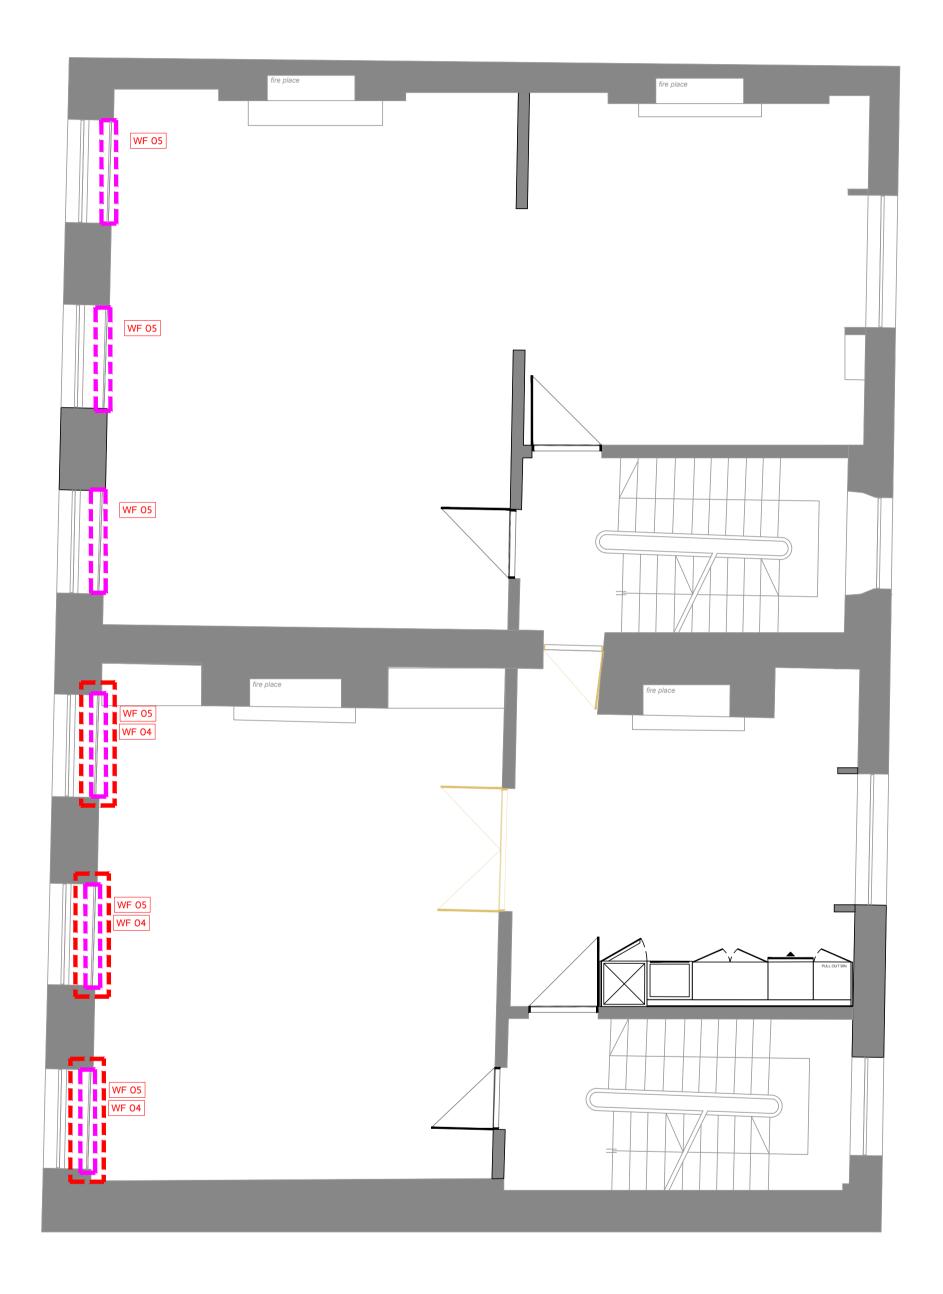

© THIRDWAY INTERIORS

WF 05 WF05 -BLIND

REFER TO DETAIL PLAN FOR FIXING DETAILS

# FIRST FLOOR BLIND + CURTAIN LOC. P

BLIND + CURTAIN LOC. PLAN FOR APPROVAL

DWG NO: 41358-01-BCL

REVISION: P2

SCALE @A1: 1:50 @ A3: 1:100

DATE: **08.09.22** 

DRAWN BY: **OE** 

CHECKED BY: **FS** 