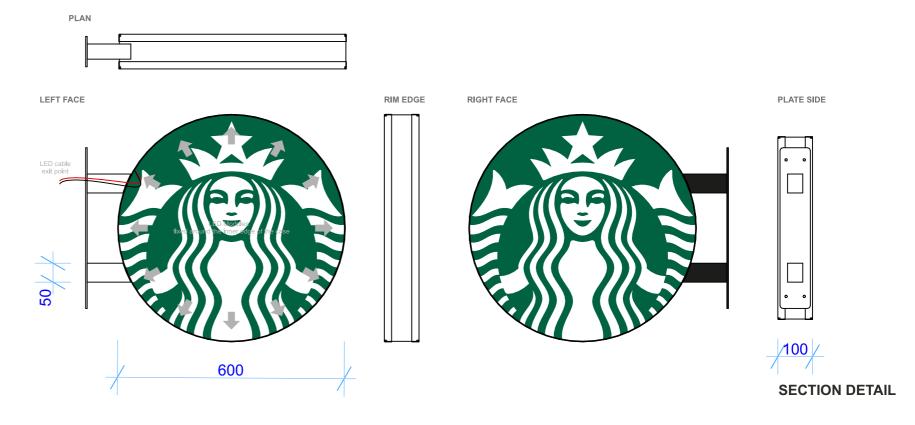

## ITEM 2 - INTERNALLY ILLUMINATED PROJECTING SIGN

120mm deep illuminated projecting sign, manufactured from an aluminium carcass clad in opal acrylic panels either side with green translucent logo to the face. Sign complete with box section arms and fixing plate, all painted matt black RAL 9005. Illuminated by 6500k LED from within. 320 CDM.

**SECTION DETAIL** 