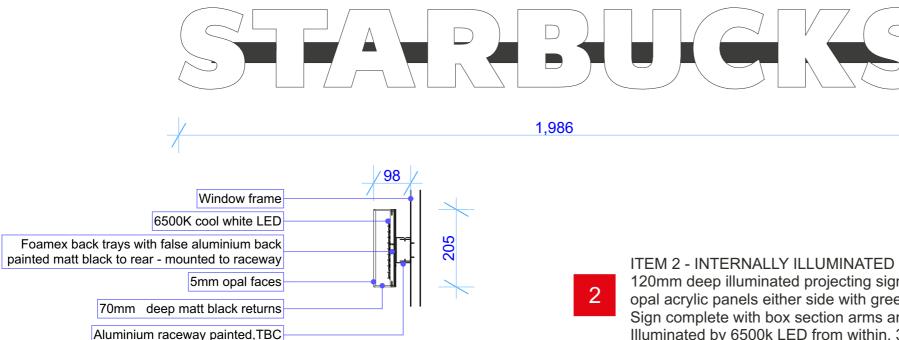

## ITEM 1 - INTERNALLY ILLUMINATED WORDMARK

70mm deep illuminated lettering with matt black returns and white illuminated face by 6500k LED modules. 320 CDM.

Lettering mounted to aluminium raceway to conceal all LED link cables, background rail to be fixed direct to window framework and painted to match.

**SECTION DETAIL** 