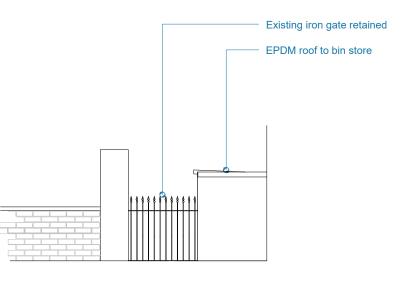

## Section B

Client

1 Primrose Gardens

Project

1 Primrose Gardens Option 1

### Bin store refurb

Date May 22 Job Number Scale:Paper 1:50 @ A3

Drawn OT

Drawing Number

001 rev.D

Portland House 4 Great Portland Street London W1W 8QJ

t: 020 7907 4500 f: 020 7907 4501

www.hbsv.com