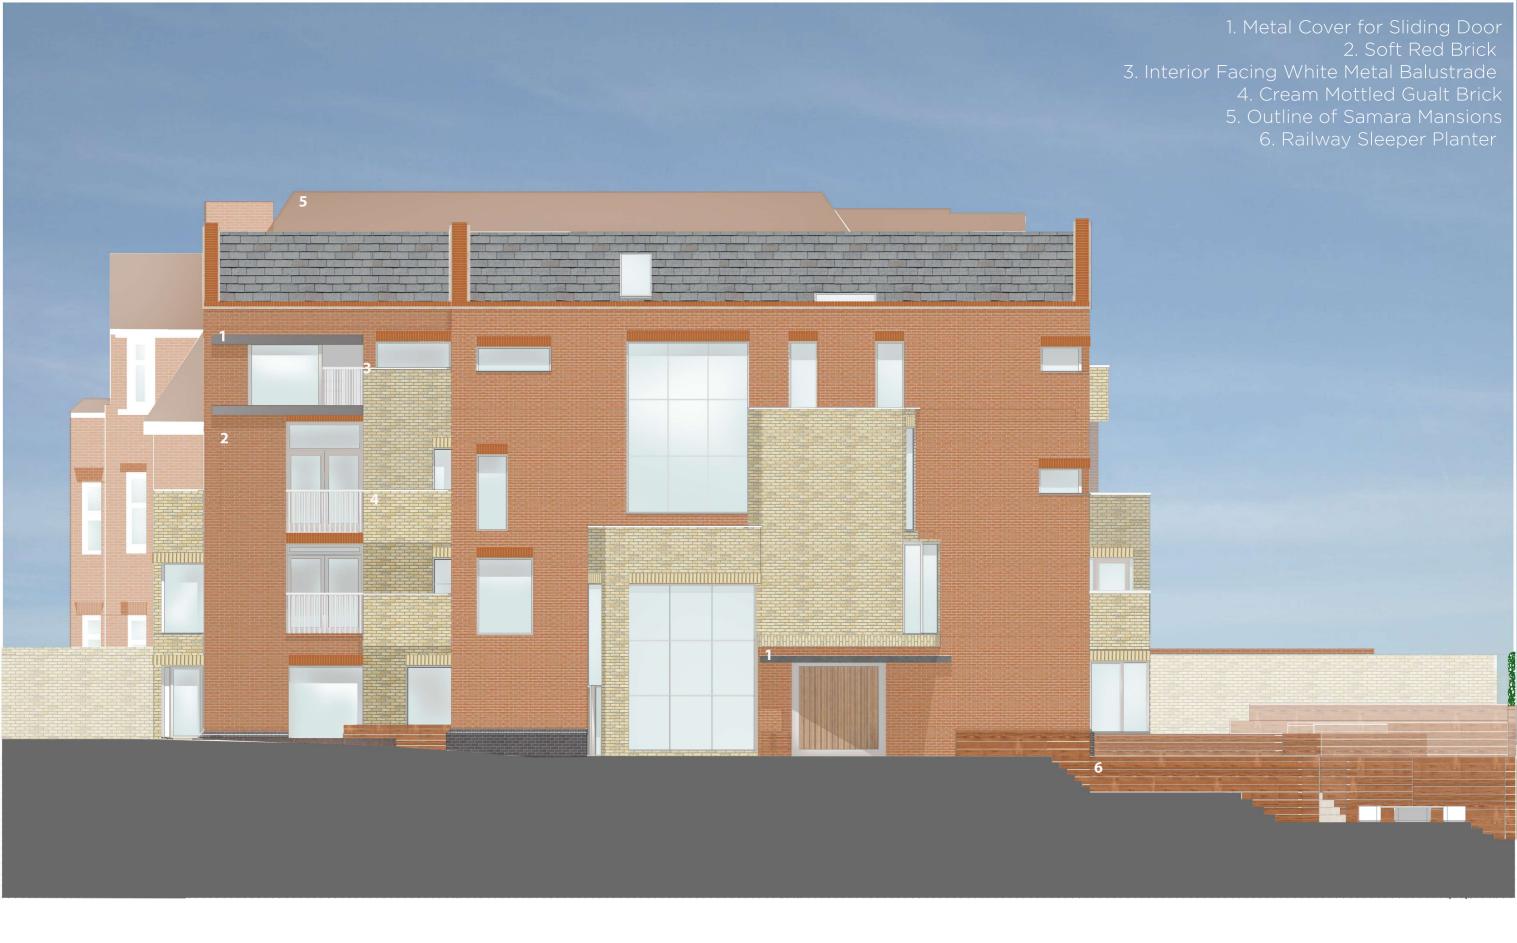

| Project 13 Netherhall Gardens NW3 5RN | Phase 3                      | Drawing Title Proposed North Side Elevation | Revision Description           | Drawing No. AL.103.04 P                                             |
|---------------------------------------|------------------------------|---------------------------------------------|--------------------------------|---------------------------------------------------------------------|
| Project No.  1349R                    | Issue Date <b>17/10/2022</b> | Drawing Status PLANNING                     | Scale 1:100 @ (A3) 0 1 2 3 4 5 | Tel: +44 (0)2072500090<br>www.re-creo.eu<br>195-199 Grays Inn Road, |