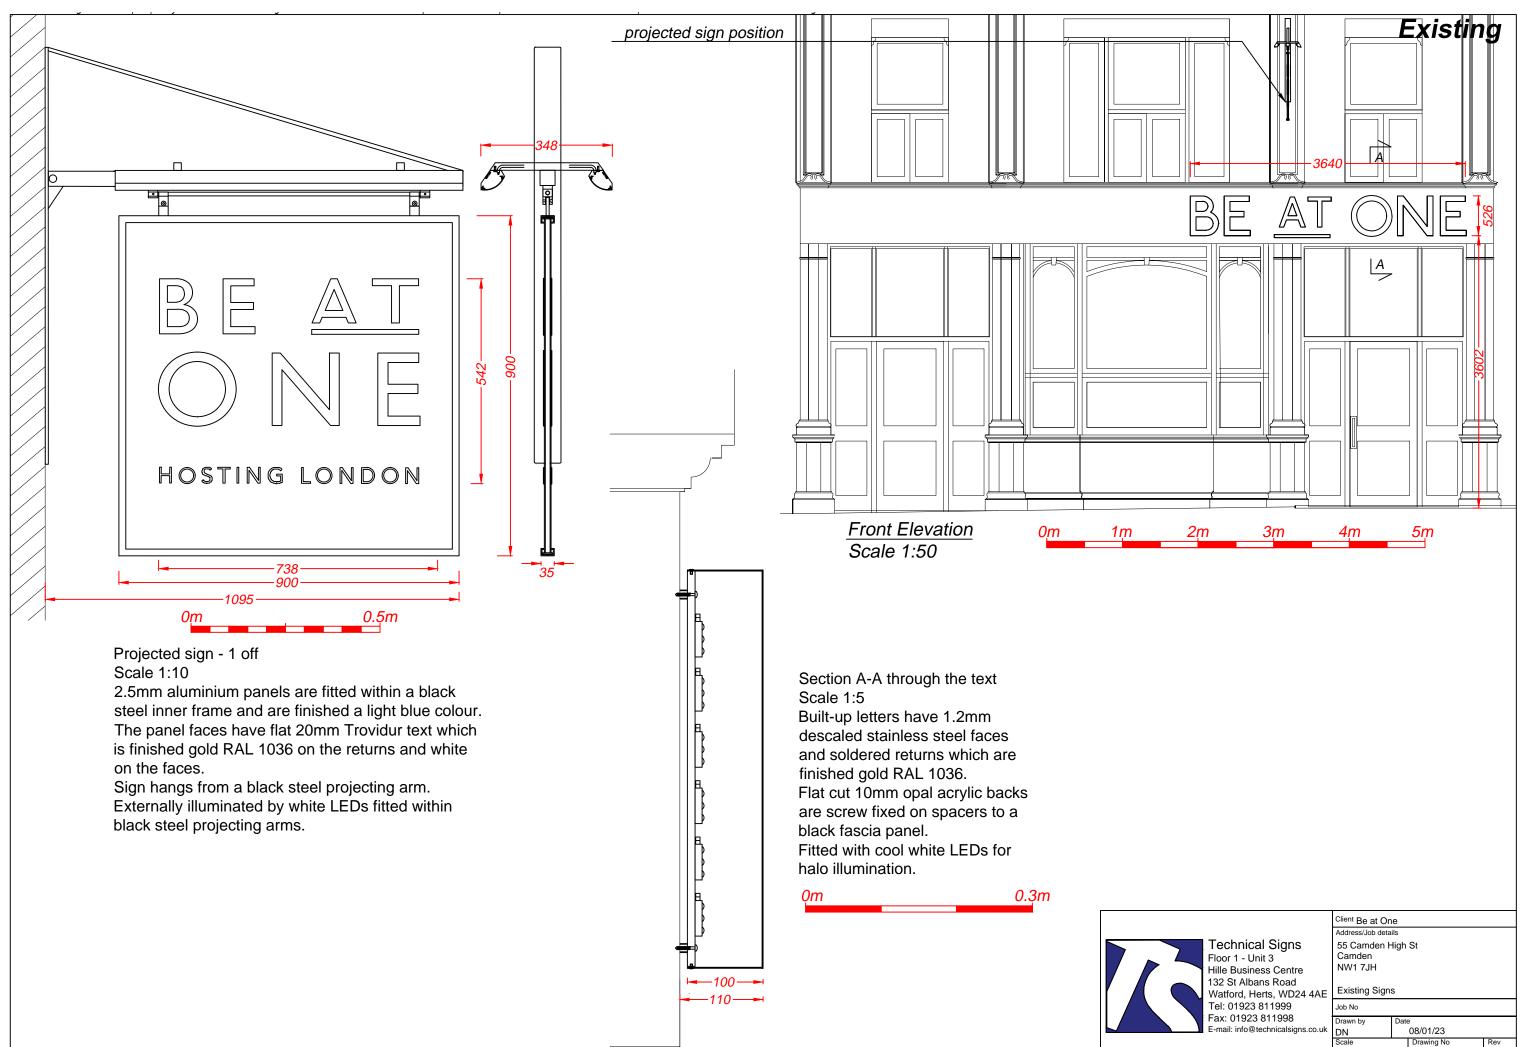

|   |                                                                                                                                                                                               | Client Be at One                       |          |            |     |
|---|-----------------------------------------------------------------------------------------------------------------------------------------------------------------------------------------------|----------------------------------------|----------|------------|-----|
|   |                                                                                                                                                                                               | Address/Job details                    |          |            |     |
| 2 | Technical Signs<br>Floor 1 - Unit 3<br>Hille Business Centre<br>132 St Albans Road<br>Watford, Herts, WD24 4AE<br>Tel: 01923 811999<br>Fax: 01923 811998<br>E-mail: info@technicalsigns.co.uk | 55 Camden High St<br>Camden<br>NW1 7JH |          |            |     |
|   |                                                                                                                                                                                               | Existing Signs                         |          |            |     |
|   |                                                                                                                                                                                               | Job No                                 |          |            |     |
|   |                                                                                                                                                                                               | Drawn by                               | Date     |            |     |
|   |                                                                                                                                                                                               | DN                                     | 08/01/23 |            |     |
|   |                                                                                                                                                                                               | Scale                                  |          | Drawing No | Rev |
|   |                                                                                                                                                                                               | As specified (                         | (A3)     | 596683-1   |     |