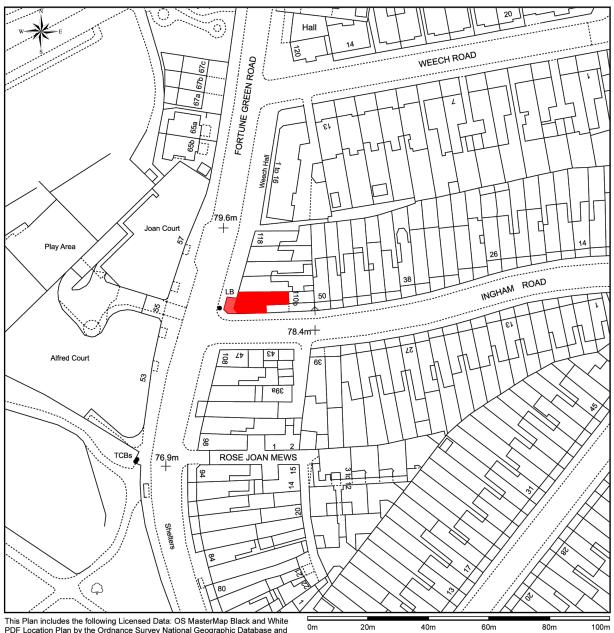

## **Location Plan near NW6 1DH**

This Plan includes the following Licensed Data: OS MasterMap Black and White PDF Location Plan by the Ordnance Survey National Geographic Database and incorporating surveyed revision available at the date of production. Reproduction in whole or in part is prohibited without the prior permission of Ordnance Survey. The representation of a road, track or path is no evidence of a right of way. The representation of features, as lines is no evidence of a property boundary. © Crown copyright and database rights, 2023. Ordnance Survey 0100031673

Scale: 1:1250, paper size: A4

INTERNAL DEMISE AREA

SITE ADDRESS 110 Fortune green Road, West Hamsptead, London

CLIENT
Dovile and Tim Rina

DRAWING NUMBER DT\_SITE\_PLAN\_REV1

DESCRIPTION: SITE PLAN 1:1250 SCALE

DRAWN BY Eleonora Tani 28 Barnes Street E14 7NP London

STATUS
For Planning Application Submission

DATE 17/ 01/ 2023

SCALE@: 1:1250@A3

REV: 1