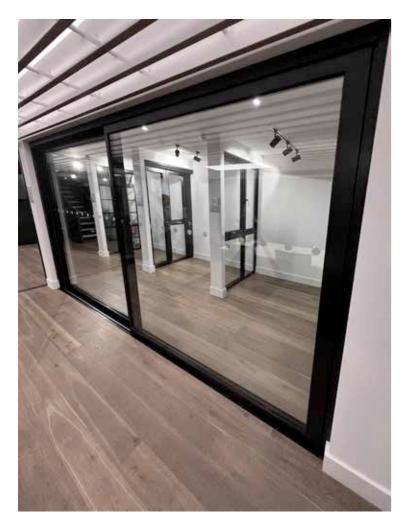

2nd Floor Terrace Sliding Door System: ASE60 lift/slide doors (Schuco Showroom)

All New and Replacement Windows: Window System: AWS70SC

## Metal Framed Glazing and Sliding Doors

Manufacturer: Schuco

Material: Powder Coated Aluminium Colour: RAL 7005 Mouse Grey

Ground and First Floor Window System for New and Replacement Windows: AWS70SC First Floor Living Room Corner Bay Window System: AWS70SC 2nd Floor Terrace Sliding Door System: ASE60 lift/slide doors

RAL 7005 Mouse grey

Colour for all windows & doors: RAL 7005 Mouse Grey - matching zinc cladding colour

REV DATE