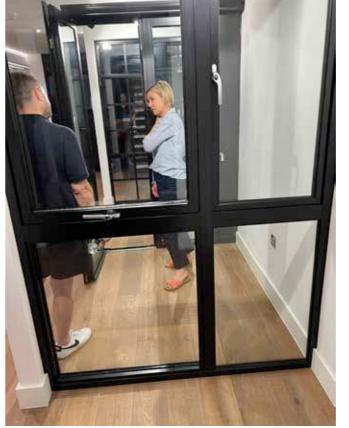

2nd Floor Terrace Sliding Door System: ASE60 lift/slide doors (Schuco Showroom)

All New and Replacement Windows: Window System: AWS70SC

## Metal Framed Glazing and Sliding Doors

Manufacturer: Schuco

Material: Powder Coated Aluminium Colour: RAL 7005 Mouse Grey

Ground and First Floor Window System for New and Replacement Windows: AWS70SC First Floor Living Room Corner Bay Window System: AWS70SC 2nd Floor Terrace Sliding Door System: ASE60 lift/slide doors

RAL 7005 Mouse grey

Colour for all windows & doors: RAL 7005 Mouse Grey - matching zinc cladding colour

REV DATE