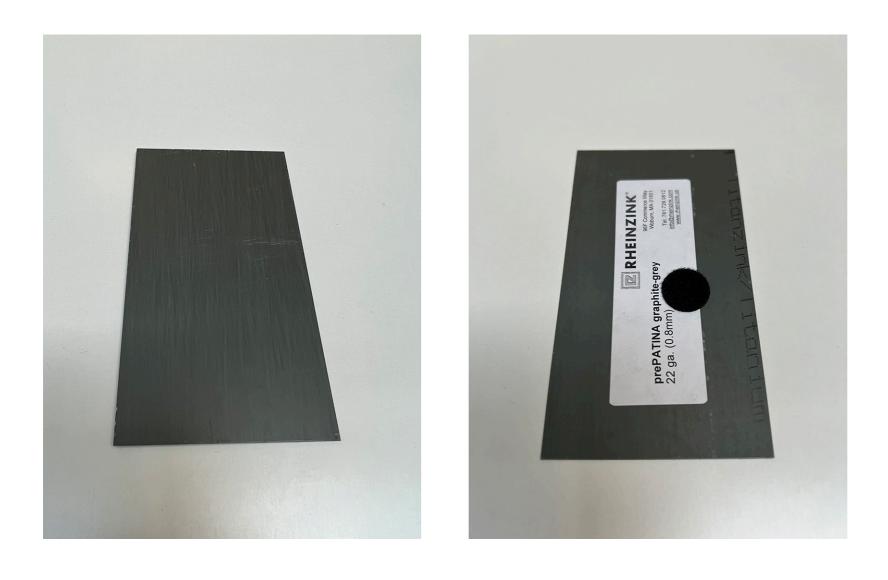

## Wall. Roof Cladding and Flashings

Manufacturer: Rheinzink Material: Zinc 22ga 0.8mm thickness System: Standing Seam Finish: prePatina Graphite Grey Tray width: 525mm

REV DATE

ΒY

## Zinc Cladding & Roofing Images of Material Sample

DWG NO.: **SK\_10** 

DWG NO.: SK\_10 REV : SCALE : NTS STATUS : For Planning DATE : 10.01.22 BY : AB File : 2101\_Sketches USE FIGURED DIMENSIONS ONLY DO NOT SCALE OFF DRAWINGS CHECK DIMENSIONS ON SITE NOTIFY ARCHITECT OF DISCREPANCIES REVISIONS TO APPROVED DESIGN SUBJECT TO LISTED BUILDING CONSENT COPYRIGHT: AY ARCHITECTS