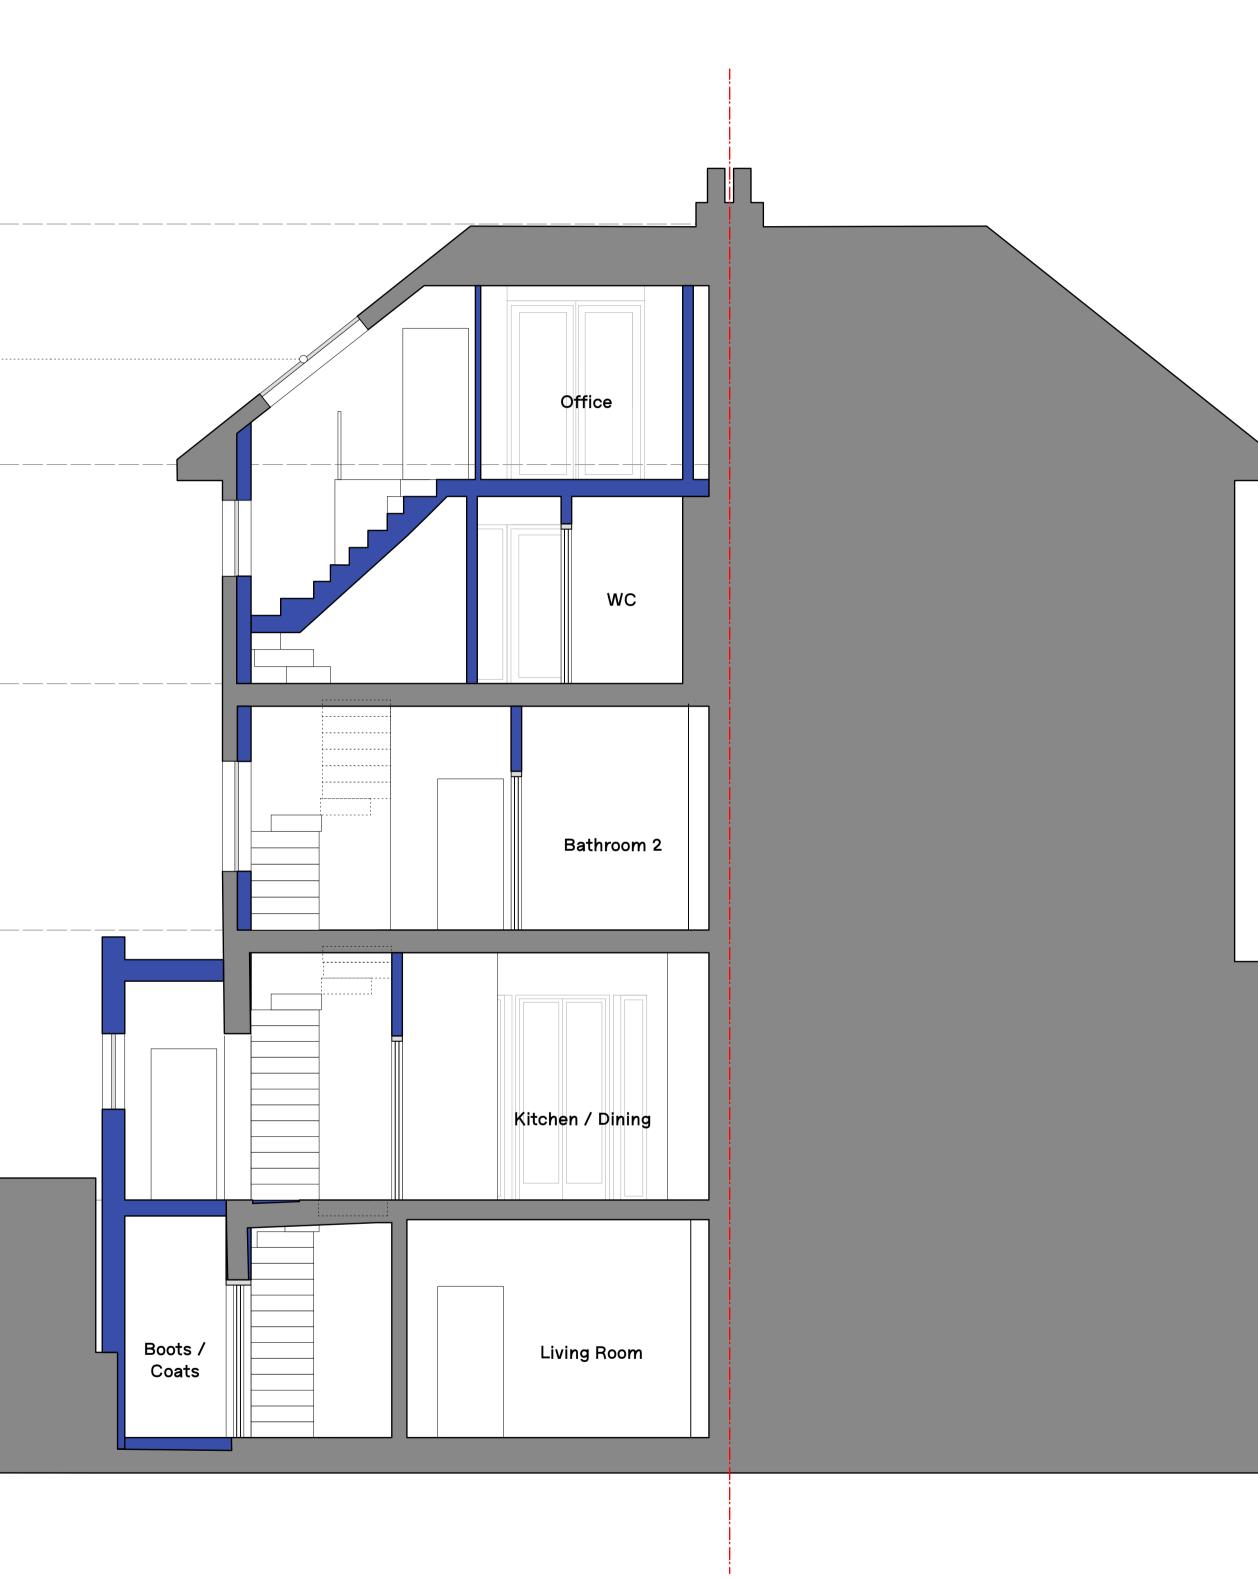

| +21.81m_Roof level            | ·                             |
|-------------------------------|-------------------------------|
|                               |                               |
|                               |                               |
|                               |                               |
|                               | New conservation<br>rooflight |
|                               |                               |
| +18.66m_Third Floor FFL       | ·                             |
|                               |                               |
|                               |                               |
|                               |                               |
|                               |                               |
|                               |                               |
| +15.76m_Second Floor FFL      | ·                             |
|                               |                               |
|                               |                               |
|                               |                               |
|                               |                               |
|                               |                               |
| +12.50m_First Floor FFL       |                               |
|                               |                               |
|                               |                               |
|                               |                               |
|                               |                               |
|                               |                               |
|                               |                               |
| +8.93m_Ground Floor FFL       |                               |
|                               |                               |
|                               |                               |
|                               |                               |
|                               |                               |
|                               |                               |
| +5.79m_Lower Ground Floor FFL |                               |
|                               |                               |

Manalo & White

UNIT 402, METROPOLITAN WHARF BUILDING, 70 WAPPING WALL, LONDON E1W 3SS T 020 7265 4945 E contact@manaloandwhite.co.uk

PROJECT South Hill Park DRAWING South to North Section SCALE 1:50 @ A1 / 1:100 @ A3 STATUS Planning PROJECT No. 1181 DRAWING No.