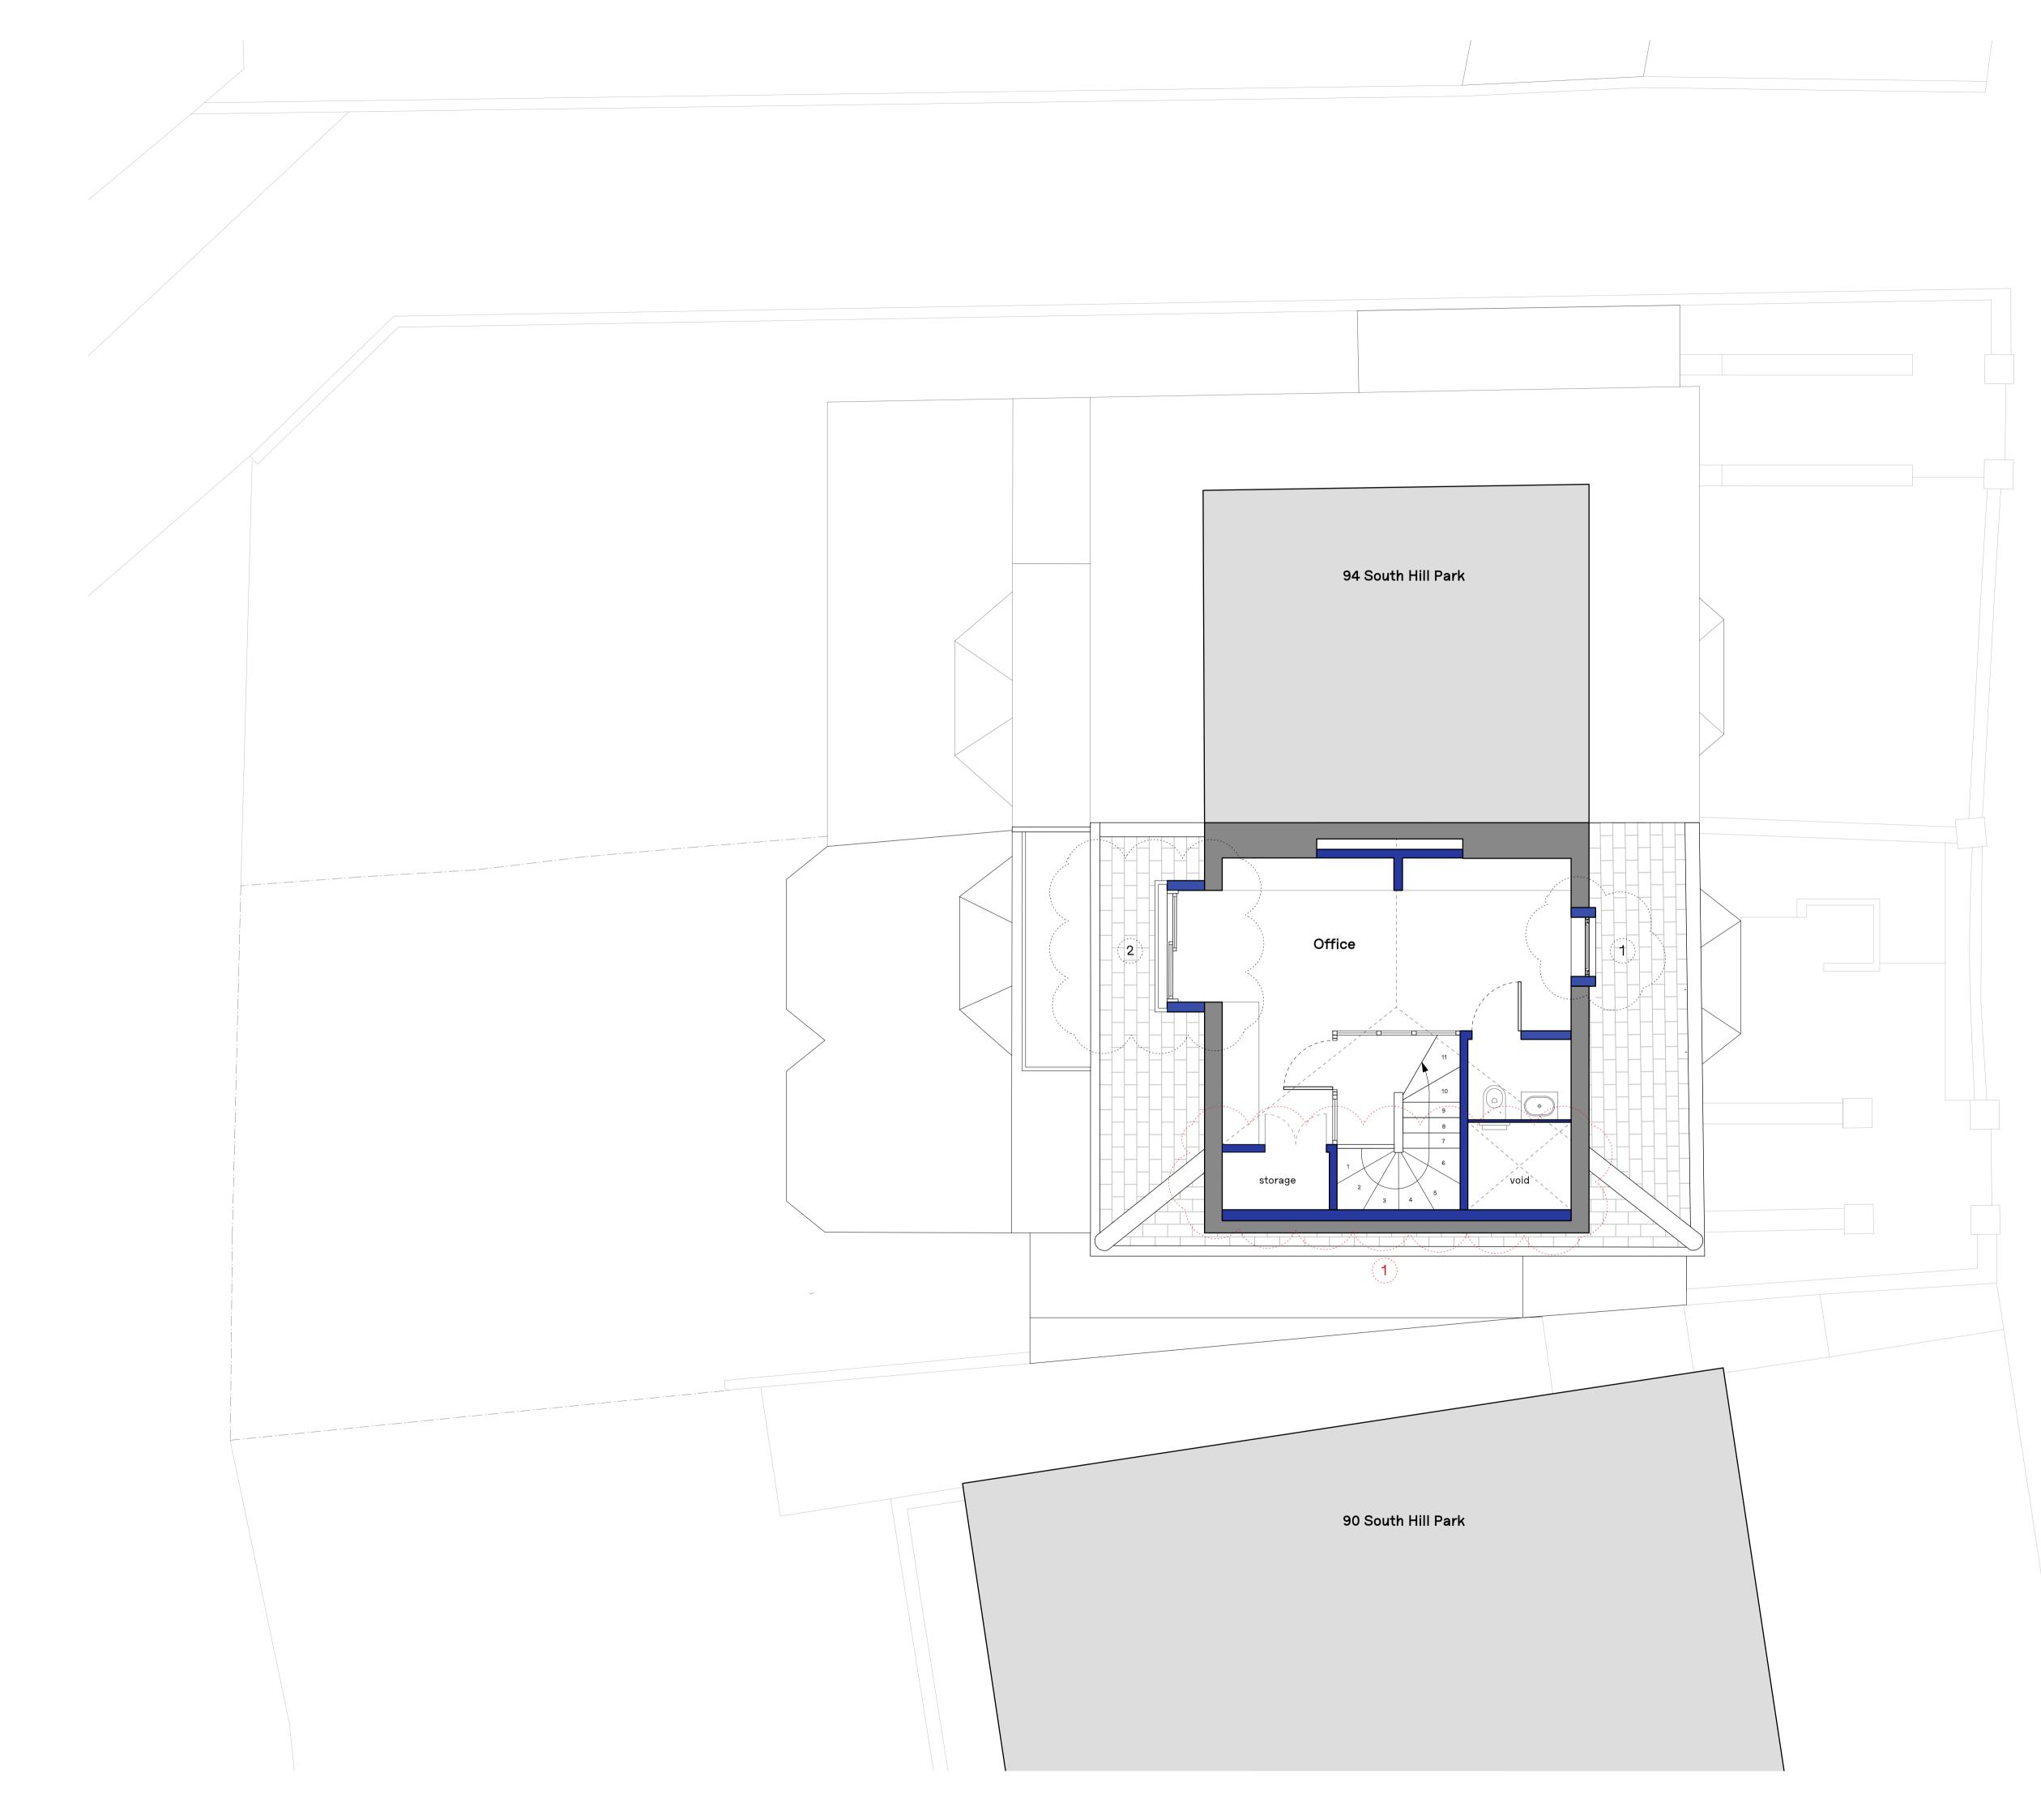

KEY

UNIT 402, METROPOLITAN WHARF BUILDING, 70 WAPPING WALL, LONDON E1W 3SS T 020 7265 4945 E contact@manaloandwhite.co.uk

PROJECT 1181 South Hill Park DRAWING Proposed Third Floor Plan SCALE 1:50 @ A1 / 1:100 @ A3 STATUS Planning PROJECT No. REVISION DRAWING No.