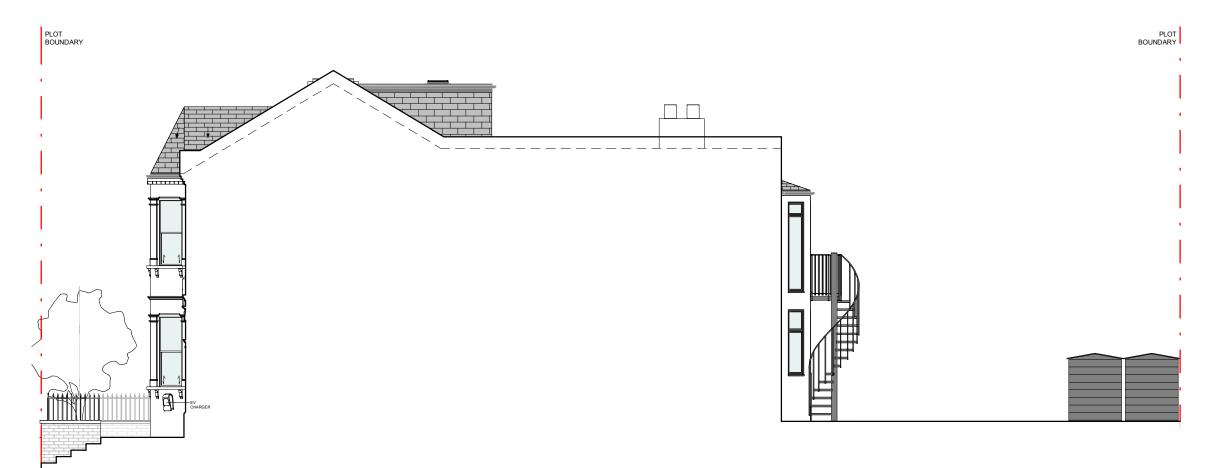

CLIENT:

**RYAN JONES** 

PROJECT:

**GF SIDE EXTENSION** 

ADDRESS:

34 SARRE ROAD, NW2 3SL, LONDON

TITLE:

**PROPOSED** LHS & RHS ELEVATIONS

#### PROPOSED LEFT HAND SIDE & RIGHT HAND SIDE ELEVATIONS

RIGHT HAND SIDE ELEVATION

LEFT HAND SIDE ELEVATION SCALE 1:100@A3

SCALE 1:100@A3