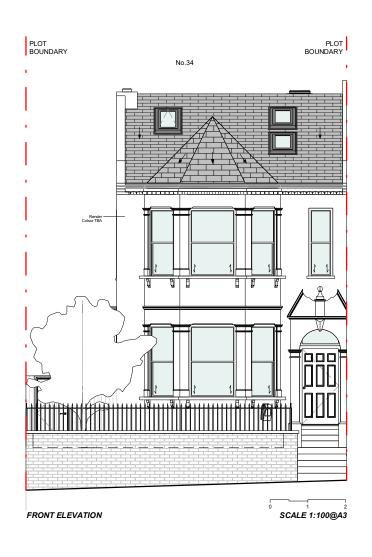

CLIENT:

**RYAN JONES** 

PROJECT:

**GF SIDE EXTENSION** 

ADDRESS:

34 SARRE ROAD, NW2 3SL, LONDON

TITLE:

**PROPOSED**GF & FF PLANS