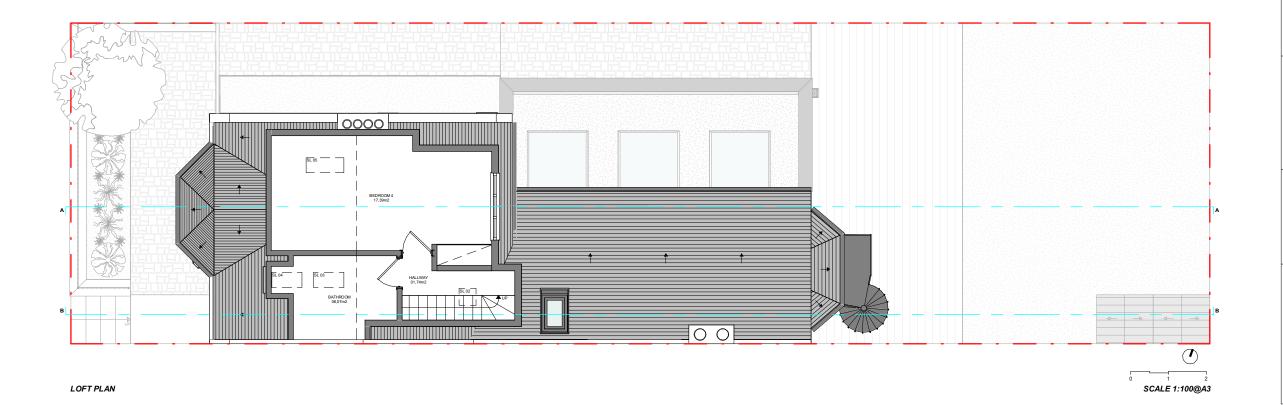

CLIENT:

**RYAN JONES** 

PROJECT:

**GF SIDE EXTENSION** 

ADDRESS:

34 SARRE ROAD, NW2 3SL, LONDON

TITLE:

**PROPOSED**LOFT & ROOF PLANS

DATE: 11/01/2023

PROJECT NUM: P-061

SCALE:

1/100 (@ A3)

DRAWING NUM:

REV:

STATUS:

PR-02