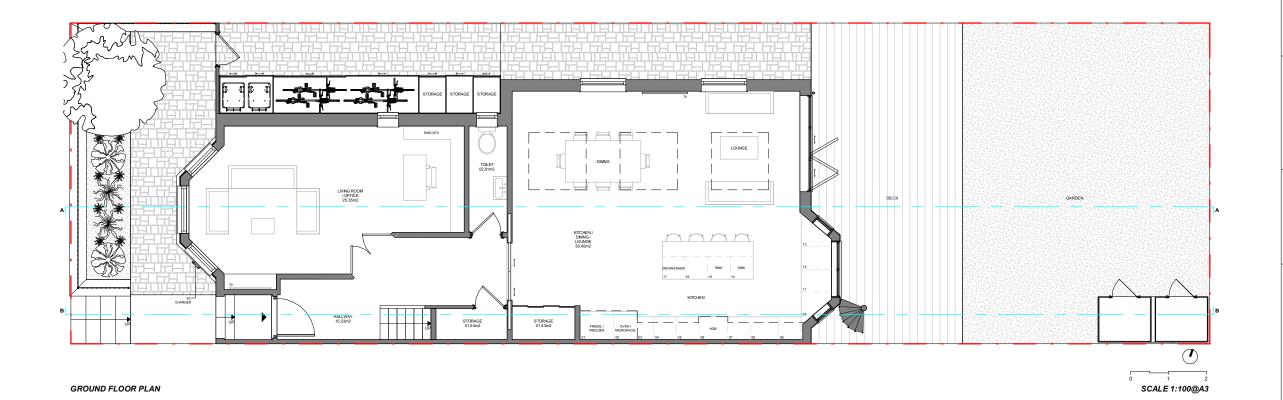

CLIENT:

**RYAN JONES** 

PROJECT:

**GF SIDE EXTENSION** 

ADDRESS:

34 SARRE ROAD, NW2 3SL, LONDON

TITLE:

**PROPOSED**GF & FF PLANS

DATE: 11/01/2023

PROJECT NUM: P-061

SCALE:

1/100 (@ A3)

DRAWING NUM:

REV: STATUS:

PR-01