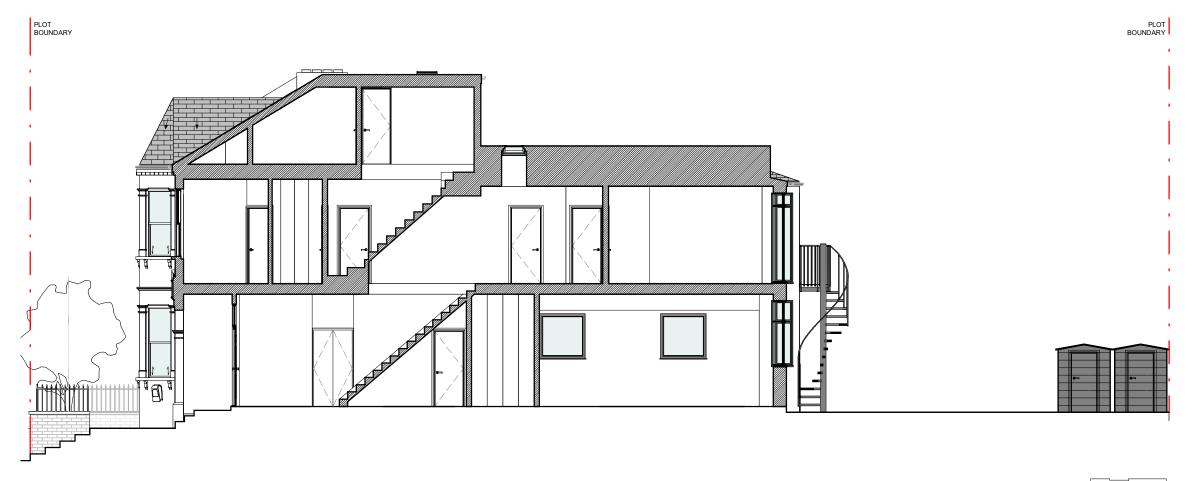

DATE: 11/01/2023

PROJECT NUM: P-061

DRAWING NUM:

SCALE:

REV:

1/100 (@ A3)

STATUS: PR-04

SECTION BB

CLIENT:

**RYAN JONES** 

PROJECT:

**GF SIDE EXTENSION** 

ADDRESS:

34 SARRE ROAD, NW2 3SL, LONDON

TITLE:

**PROPOSED** SECTIONS AA & BB