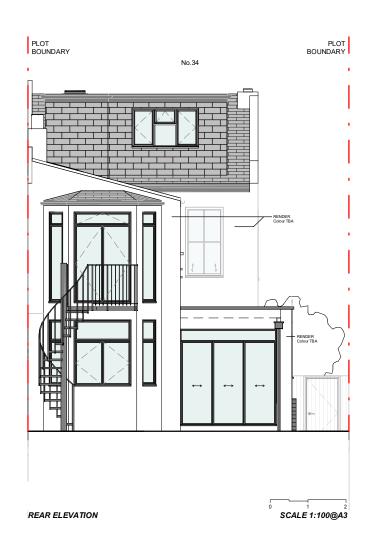

CLIENT:

**RYAN JONES** 

PROJECT:

**GF SIDE EXTENSION** 

ADDRESS:

34 SARRE ROAD, NW2 3SL, LONDON

TITLE:

**PROPOSED**GF & FF PLANS