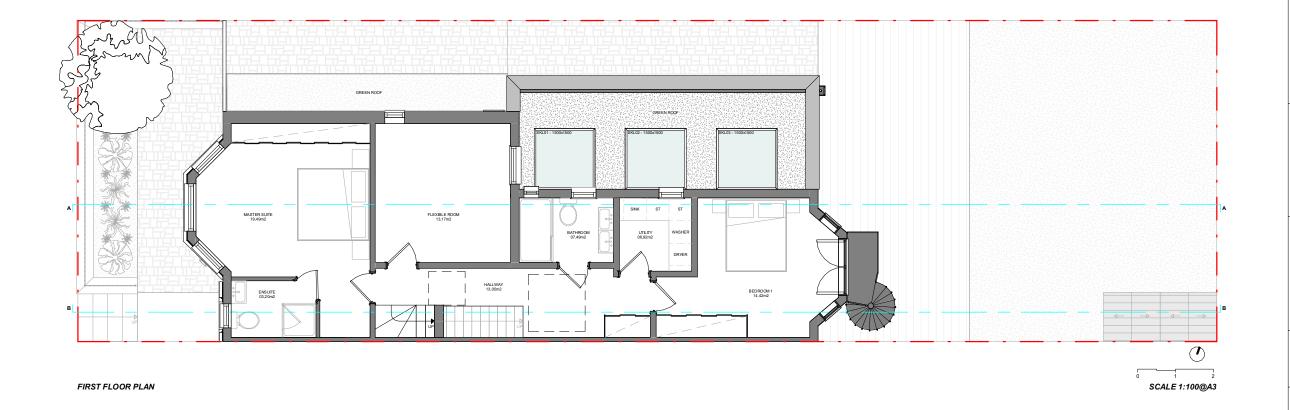

CLIENT:

**RYAN JONES** 

PROJECT:

**GF SIDE EXTENSION** 

ADDRESS:

34 SARRE ROAD, NW2 3SL, LONDON

TITLE:

**PROPOSED**LOFT & ROOF PLANS

DATE: 11/01/2023

PROJECT NUM: P-061

SCALE:

1/100 (@ A3)

DRAWING NUM:

REV:

STATUS:

PR-02