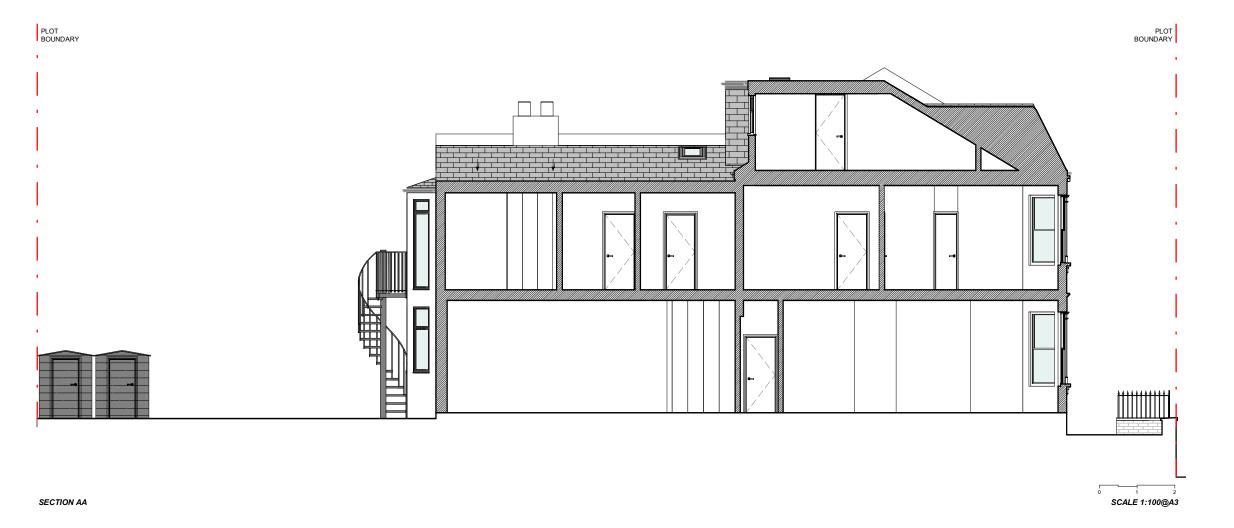

CLIENT:

**RYAN JONES** 

PROJECT:

**GF SIDE EXTENSION** 

ADDRESS:

34 SARRE ROAD, NW2 3SL, LONDON

TITLE:

**PROPOSED** SECTIONS AA & BB

DATE: 11/01/2023

PROJECT NUM: P-061

DRAWING NUM:

SCALE:

SCALE 1:100@A3

1/100 (@ A3)

REV: STATUS:

PR-05