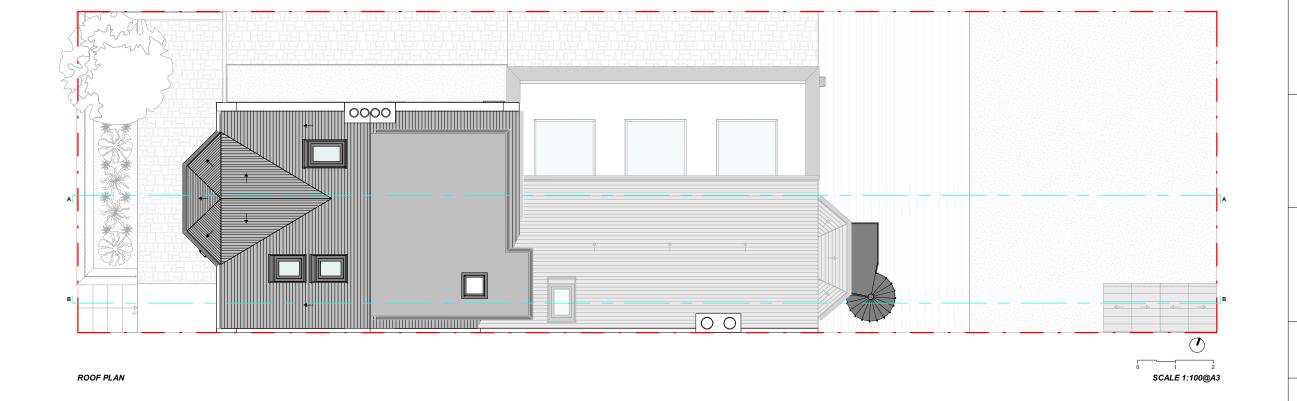

CLIENT:

**RYAN JONES** 

PROJECT:

**GF SIDE EXTENSION** 

ADDRESS:

34 SARRE ROAD, NW2 3SL, LONDON

TITLE:

**PROPOSED**LOFT & ROOF PLANS