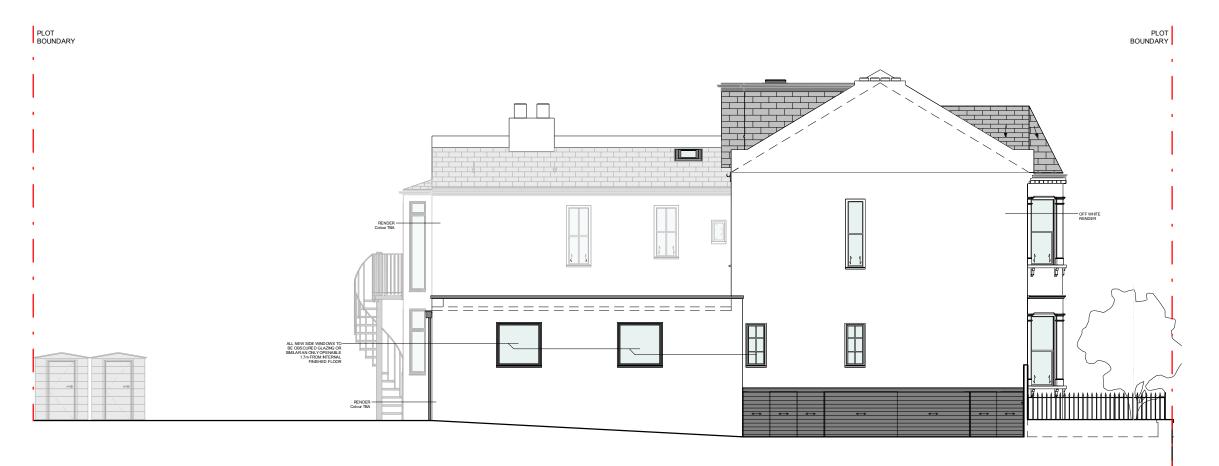

CLIENT:

**RYAN JONES** 

PROJECT:

**GF SIDE EXTENSION** 

ADDRESS:

34 SARRE ROAD, NW2 3SL, LONDON

TITLE:

**PROPOSED** LHS & RHS ELEVATIONS

#### PROPOSED LEFT HAND SIDE & RIGHT HAND SIDE ELEVATIONS

RIGHT HAND SIDE ELEVATION

LEFT HAND SIDE ELEVATION SCALE 1:100@A3

SCALE 1:100@A3

CLIENT:

**RYAN JONES** 

PROJECT:

**GF SIDE EXTENSION** 

ADDRESS:

34 SARRE ROAD, NW2 3SL, LONDON

TITLE:

PROPOSED
LHS & RHS ELEVATIONS