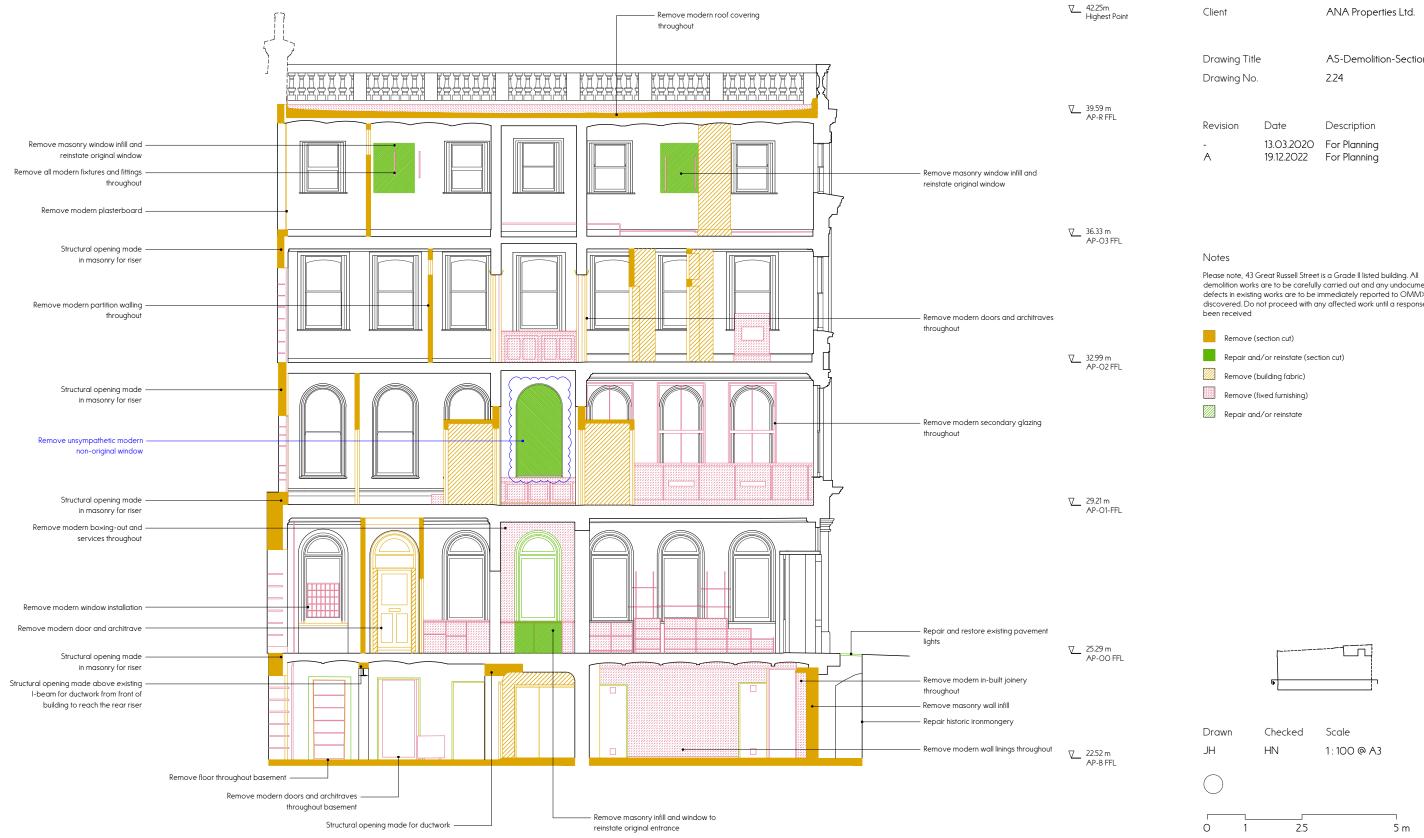

|                         | OMMX<br>E2S, Cockpit<br>Northington S<br>London WC1 |                                  |                                             |
|-------------------------|-----------------------------------------------------|----------------------------------|---------------------------------------------|
|                         | +44 (0)20 74<br>www.officem                         |                                  |                                             |
|                         | Project<br>No.                                      |                                  | 43 Great Russell Street<br>0102             |
| 42.25m<br>Highest Point | Client<br>Drawing Title<br>Drawing No.              |                                  | ANA Properties Ltd.                         |
|                         |                                                     |                                  | AS-Demolition-Section EE<br>2.24            |
| 39.59 m<br>AP-R FFL     | Revision<br>-<br>A                                  | Date<br>13.03.2020<br>19.12.2022 | Description<br>For Planning<br>For Planning |

demolition works are to be carefully carried out and any undocumented defects in existing works are to be immediately reported to OMMX when discovered. Do not proceed with any affected work until a response has been received

This drawing is to be read in conjunction with all other contract documents and specifications and all other consultants drawings. All levels and dimensions should be checked on site and any discrepancies notified to OMM× prior to proceeding with works. No drawing should be reproduced in any form without prior written permission from OMM×.