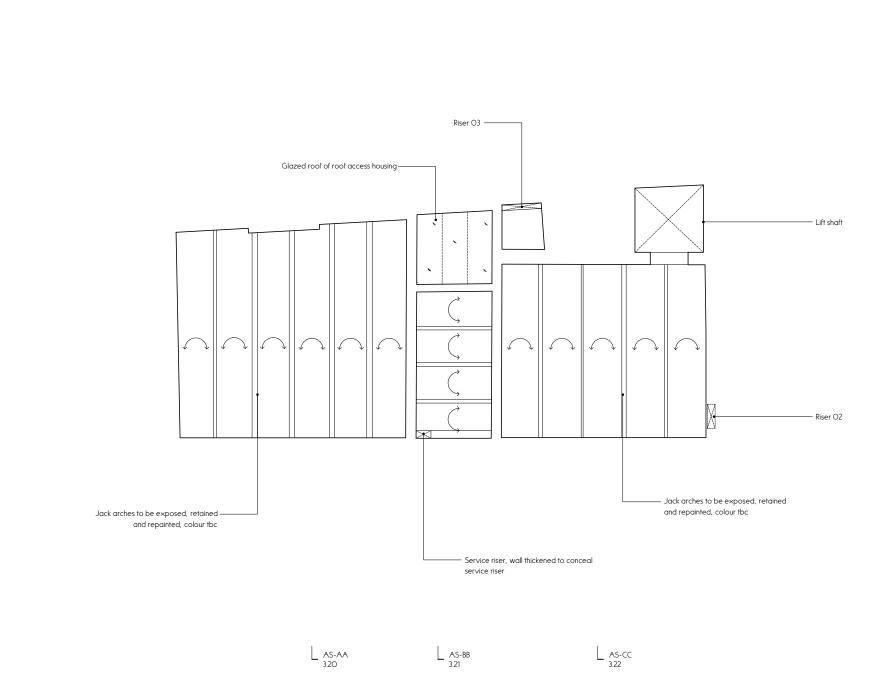

## Notes

Repair and reinstate (section cut)

Repair and/or reinstate

Date

Repair and reinstate (cut)

This drawing is to be read in conjunction with all other contract documents and specifications and all other consultants drawings. All levels and dimensions should be checked on site and any discrepancies notified to OMM× prior to proceeding with works. No drawing should be reproduced in any form without prior written permission from OMM×.