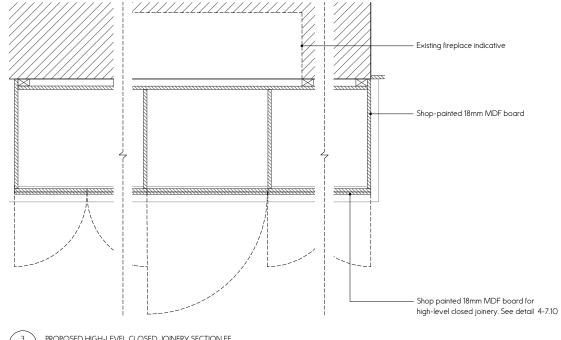

3 PROPOSED HIGH-LEVEL CLOSED JOINERY SECTION EE 7.21 SCALE 1: 20 @ A3

CC 4-7.21

CC **L** 

PROPOSED HIGH-LEVEL CLOSED JOINERY ELEVATION

SCALE 1: 50 @ A3

— EE 3-7.21

DD 3-7.21

PROPOSED HIGH-LEVEL CLOSED JOINERY SECTION CC
7.21 SCALE 1: 20 @ A3