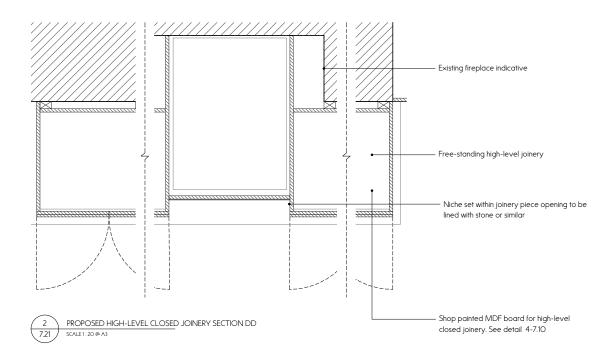

3 PROPOSED HIGH-LEVEL CLOSED JOINERY SECTION EE 7.21 SCALE 1: 20 @ A3

CC 4-7.21

CC **L** 

PROPOSED HIGH-LEVEL CLOSED JOINERY ELEVATION

SCALE 1: 50 @ A3

— EE 3-7.21

DD 3-7.21

PROPOSED HIGH-LEVEL CLOSED JOINERY SECTION CC
7.21 SCALE 1: 20 @ A3