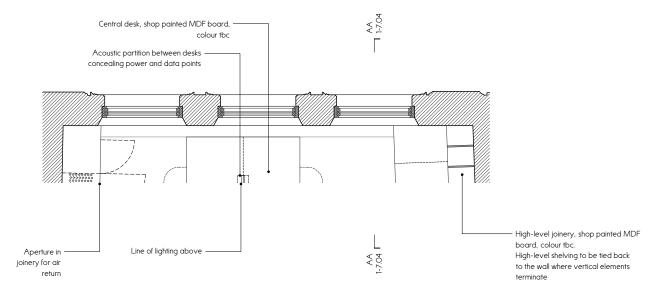

 $\sim$ MM $\sim$ 

Notes

Revision

5 PROPOSED ELEVATION: FIRST FLOOR FCU DETAIL (FIRST FLOOR BACK)

PROPOSED PLAN: TYPICAL FCU DETAIL (SECOND FLOOR FRONT)

7.03 SCALE 1: 50 @ A3

PROPOSED PLAN: FIRST FLOOR FCU DETAIL (FIRST FLOOR BACK)
7.03 | SCALE 1: 50 @ A3