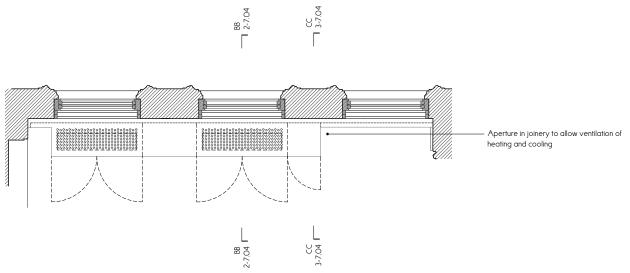

 $\sim$ MM $\sim$ 

Notes

Revision

5 PROPOSED ELEVATION: FIRST FLOOR FCU DETAIL (FIRST FLOOR BACK)

PROPOSED PLAN: TYPICAL FCU DETAIL (SECOND FLOOR FRONT)

7.03 SCALE 1: 50 @ A3

PROPOSED PLAN: FIRST FLOOR FCU DETAIL (FIRST FLOOR BACK)
7.03 | SCALE 1: 50 @ A3