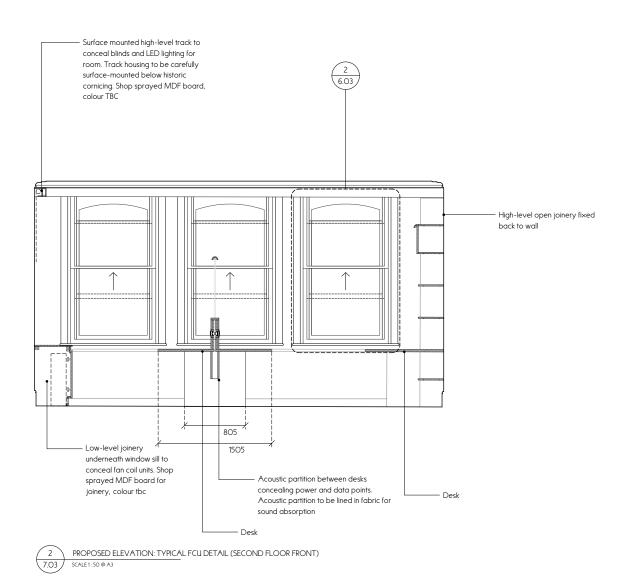

Refer to drawing 6.02 for secondary glazing detail

Low-level joinery underneath window slit to conceal fan coil units. Shop sprayed MDF board for joinery, colour tbc

E2S, Cockpit Arts
Northington Street
London WC1N 2NP

 $\sim$ MM $\sim$ 

Notes

Revision

5 PROPOSED ELEVATION: FIRST FLOOR FCU DETAIL (FIRST FLOOR BACK)

PROPOSED PLAN: TYPICAL FCU DETAIL (SECOND FLOOR FRONT)

7.03 SCALE 1: 50 @ A3

PROPOSED PLAN: FIRST FLOOR FCU DETAIL (FIRST FLOOR BACK)
7.03 | SCALE 1: 50 @ A3