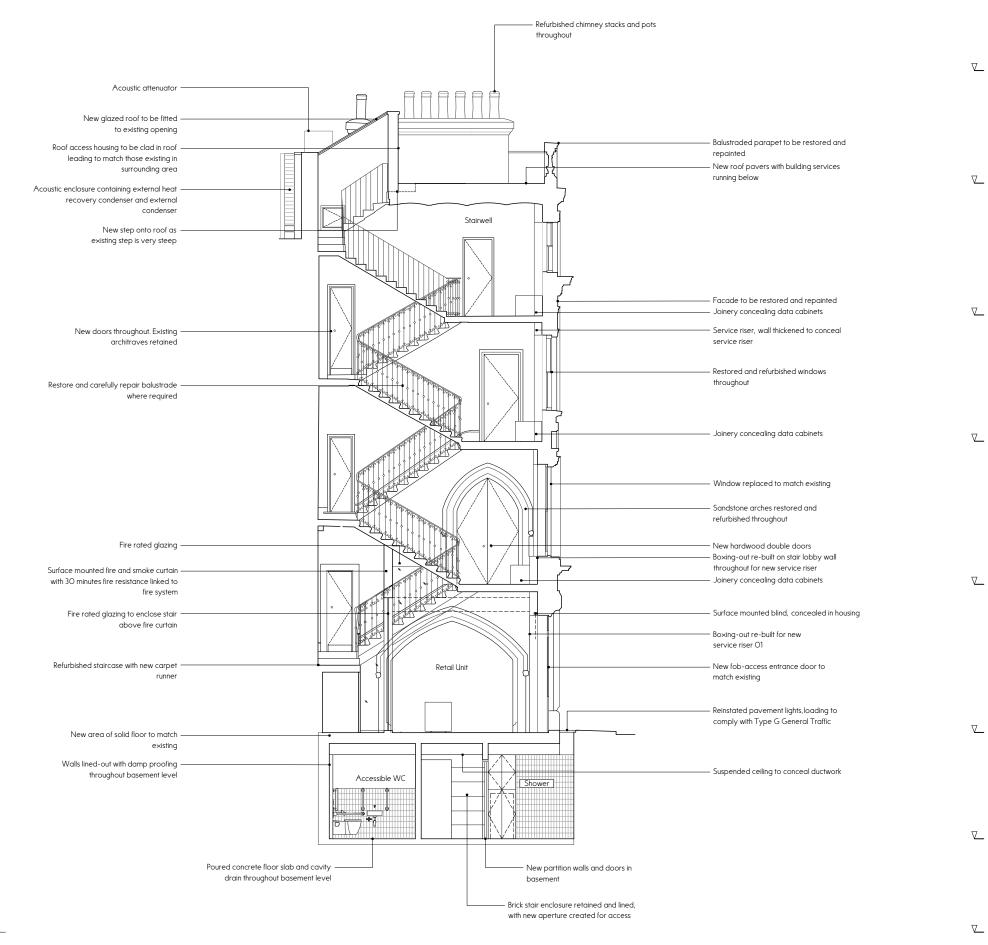

|                     | OMMX<br>E2S, Cockpit<br>Northington S<br>London WC1 | Street             |                                 |
|---------------------|-----------------------------------------------------|--------------------|---------------------------------|
|                     | +44 (0)20 74<br>www.officem                         |                    |                                 |
|                     | Project<br>No.                                      |                    | 43 Great Russell Street<br>0102 |
| 42.8m               | INO.                                                |                    | 0102                            |
| Highest Point       | Client                                              |                    | ANA Properties Ltd.             |
|                     | Drawing Title                                       |                    | AS-Proposed-Section BB          |
| 39.82 m<br>AP-R FFL | Drawing No.                                         |                    | 3.21                            |
|                     | Revision<br>–                                       | Date<br>19.12.2022 | Description<br>For Planning     |

## ∑\_\_\_\_ 36.33 m AP-O3 FFL

Notes

∑\_\_\_\_ 32.99 m AP-O2 FFL

∑\_\_\_ 29.21 m AP-01-FFL

This drawing is to be read in conjunction with all other contract documents and specifications and all other consultants drawings. All levels and dimensions should be checked on site and any discrepancies notified to OMMX-prior to proceeding with works. No drawing should be reproduced in any form without prior written permission from OMMX.

∑\_\_\_ 20.00 m A.O.D (Newlyn)