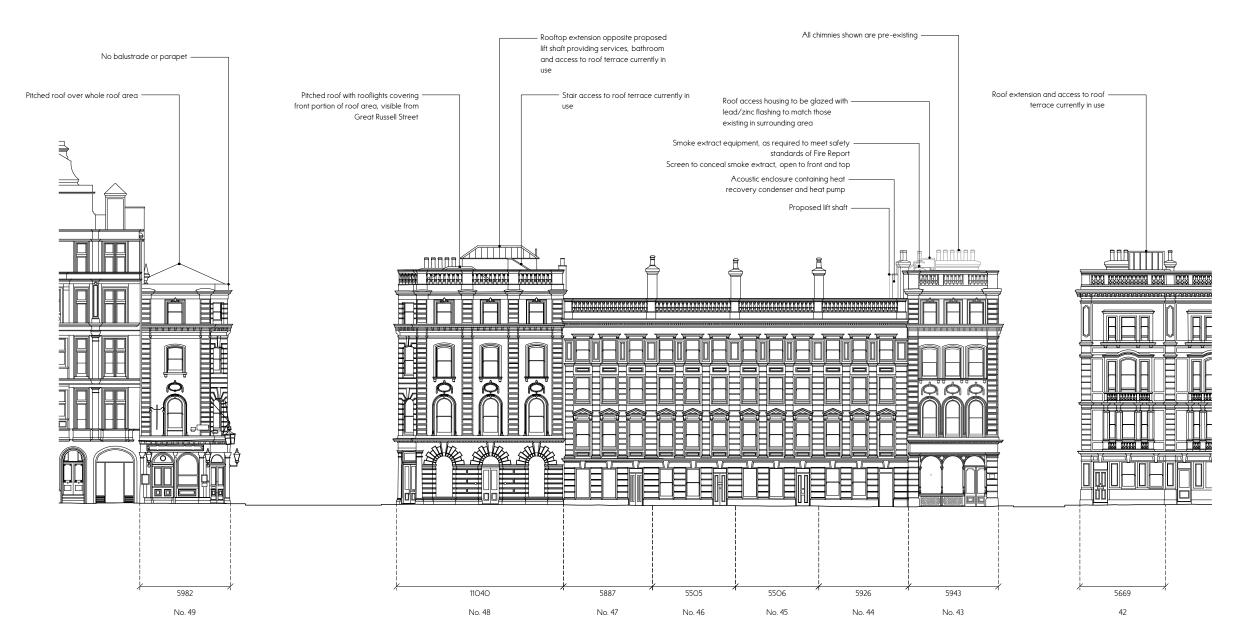

Great Russell Street

 $\bigcirc$ MM $\times$ E2S, Cockpit Arts Northington Street London WC1N 2NP

+44 (0)20 7405 5484 www.officemm×.com

Project 43 Great Russell Street

No. 0102

Client ANA Properties Ltd.

Drawing Title LE-Proposed-Location Elevation 01

Drawing No. 3.14

Revision Description 19.12.2022 For Planning

Notes

Drawn Checked Scale JΗ 1: 250 @ A3

O 2.5 10 m

This drawing is to be read in conjunction with all other contract documents and specifications and all other consultants drawings. All levels and dimensions should be checked on site and any discrepancies notified to OMM $\times$  prior to proceeding with works. No drawing should be reproduced in any form without prior written permission from OMM $\times$ .