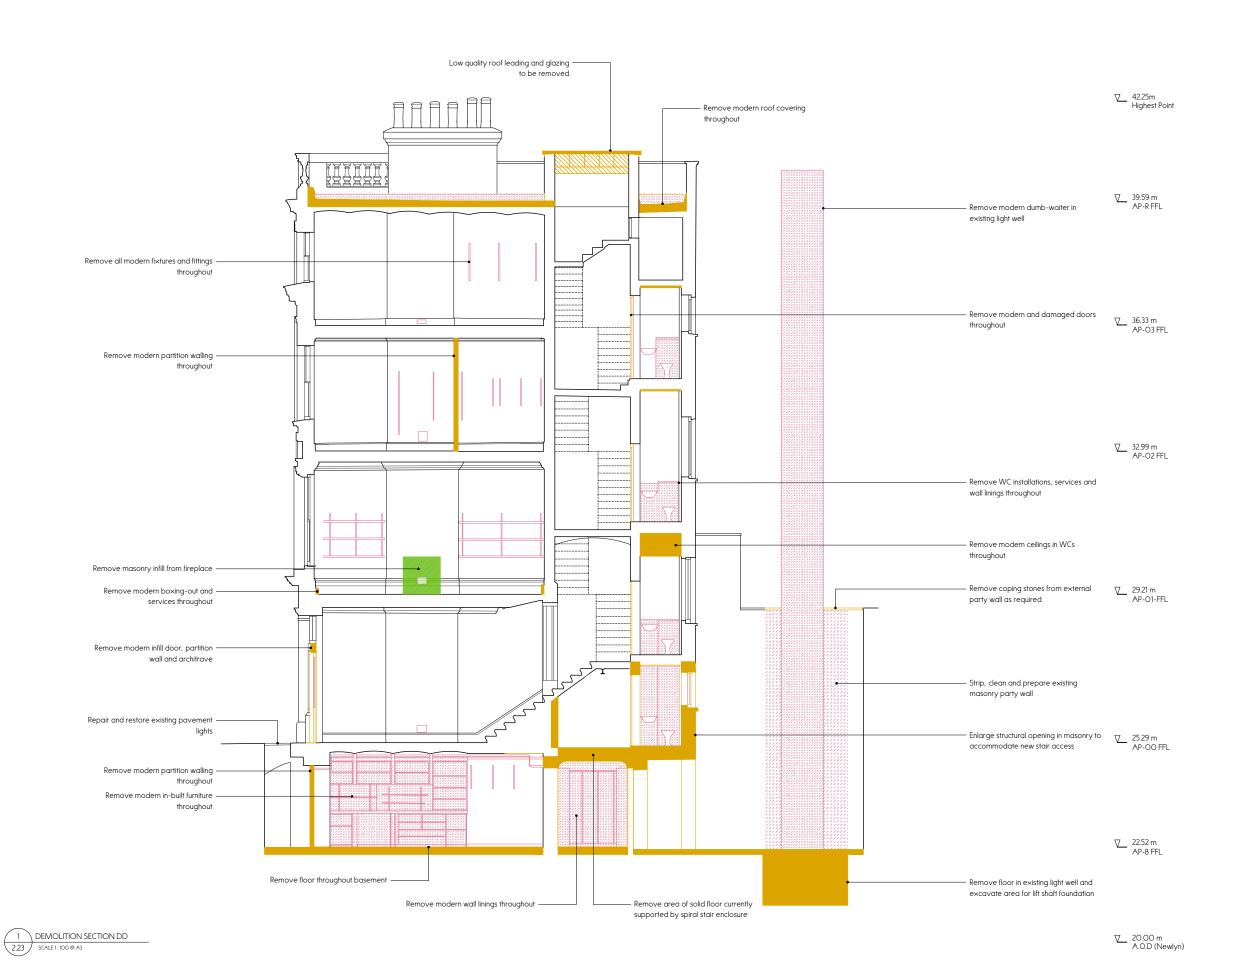

## Notes

Please note, 43 Great Russell Street is a Grade II listed building. All demolition works are to be carefully carried out and any undocumented defects in existing works are to be immediately reported to OMMX when discovered. Do not proceed with any affected work until a response has been received

Remove (section cut)

Repair and/or reinstate (section cut)

Remove (building fabric)

Remove (fixed furnishing)

Repair and/or reinstate

,

Drawn Checked Scale

JH HN 1:100 @ A3