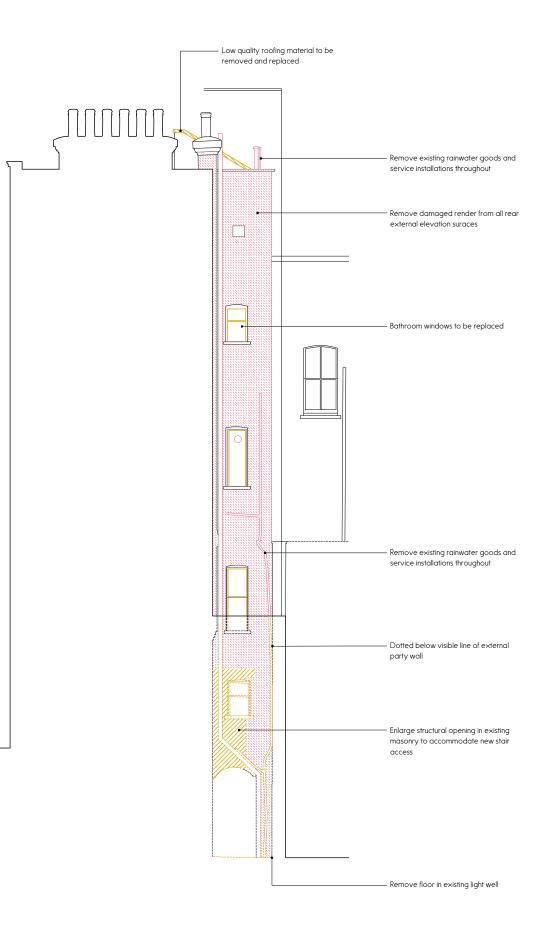

## Notes

Please note, 43 Great Russell Street is a Grade II listed building. All demolition works are to be carefully carried out and any undocumented defects in existing works are to be immediately reported to OMMX when discovered. Do not proceed with any affected work until a response has been received

Repair and/or reinstate

This drawing is to be read in conjunction with all other contract documents and specifications and all other consultants drawings. All levels and dimensions should be checked on site and any discrepancies notified to OMMX prior to proceeding with works. No drawing should be reproduced in any form without prior written permission from OMMX.