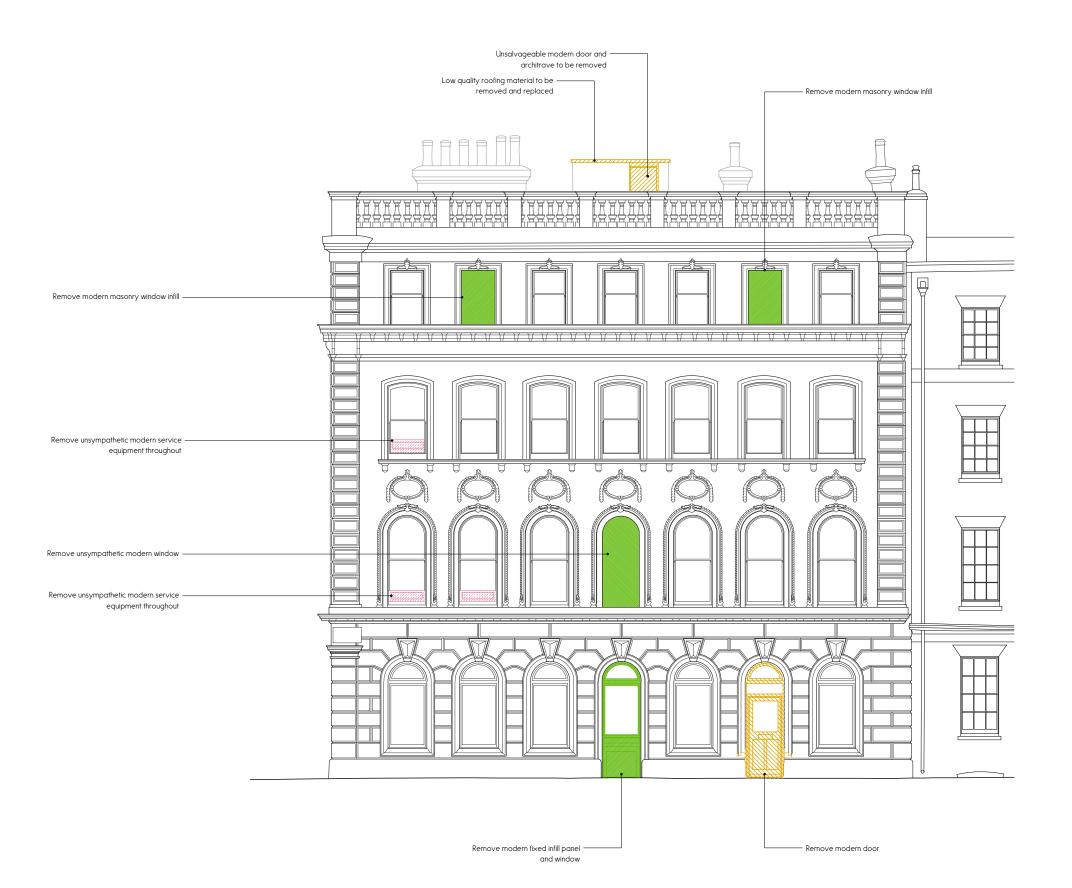

## Notes

Please note, 43 Great Russell Street is a Grade II listed building. All demolition works are to be carefully carried out and any undocumented defects in existing works are to be immediately reported to OMMX when discovered. Do not proceed with any affected work until a response has been received

Remove

Repair and/or reinstate Remove (building fabric)

Remove (fixed finishes)

Repair and/or reinstate

Drawn Checked Scale JΗ HN 1:100 @ A3

This drawing is to be read in conjunction with all other contract documents and specifications and all other consultants drawings. All levels and dimensions should be checked on site and any discrepancies notified to OMM $\times$  prior to proceeding with works. No drawing should be reproduced in any form without prior written permission from OMM $\times$ .