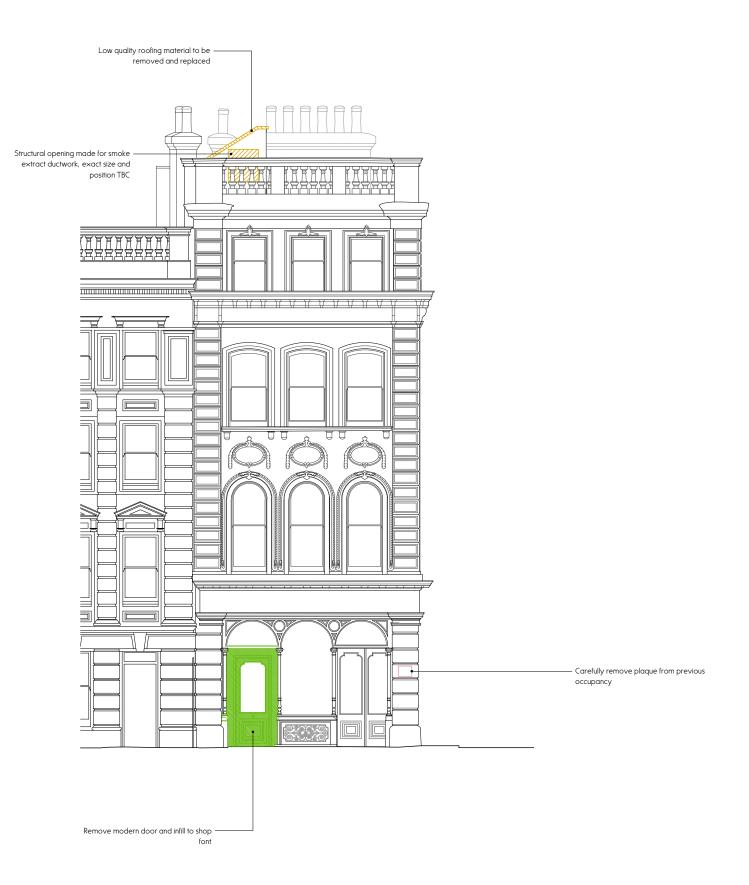

## Notes

Please note, 43 Great Russell Street is a Grade II listed building. All demolition works are to be carefully carried out and any undocumented defects in existing works are to be immediately reported to OMMX when discovered. Do not proceed with any affected work until a response has been received

Repair and/or reinstate

This drawing is to be read in conjunction with all other contract documents and specifications and all other consultants drawings. All levels and dimensions should be checked on site and any discrepancies notified to OMM× prior to proceeding with works. No drawing should be reproduced in any form without prior written permission from OMM×.