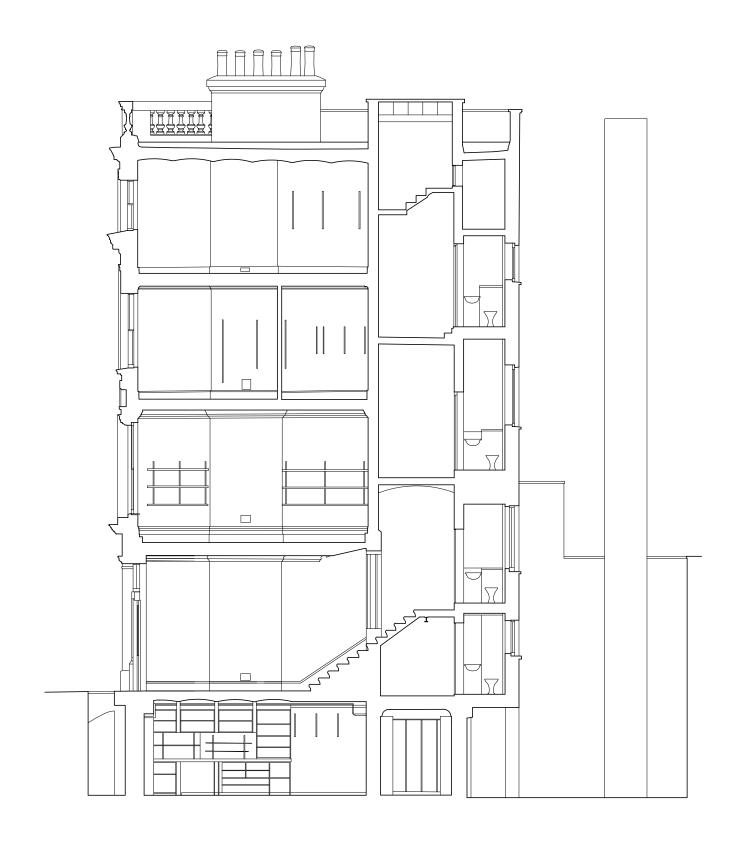

1 EXISTING SECTION DD 1.23 SCALE 1: 100 @ A3

OMMX E2S, Cockpit Arts Northington Street London WC1N 2NP

+44 (0)20 7405 5484 www.officemm×.com

Project 43 Great Russell Street

No. 0102

Drawing Title AS-Existing-Section DD

Drawing No. 1.23

Revision Date Description
- 19.12.2022 For Planning

√ 36.33 m
AP-O3 FFL

Notes

√ 32.99 m
 AP-O2 FFL

∑ 29.21 m AP-O1-FFL

∑\_\_ 25.29 m AP-00 FFL

,

JH

0

Drawn Checked Scale

JH HN 1:100 @ A3

1 2.5

This drawing is to be read in conjunction with all other contract documents and specifications and all other consultants drawings. All levels and dimensions should be checked on site and any discrepancies notified to OMMX prior to proceeding with works. No drawing should be reproduced in any form without prior written permission from OMMX.