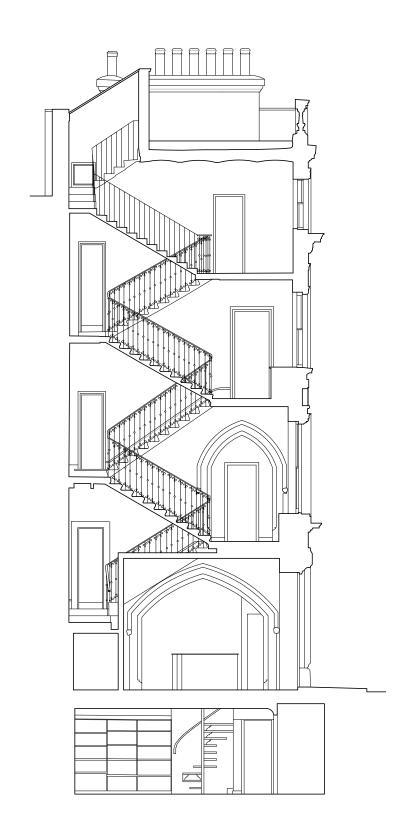

OMMX E2S, Cockpit Arts Northington Street London WC1N 2NP

+44 (0)20 7405 5484 www.officemm×.com

Project 43 Great Russell Street

No. 0102

√ 42.25m
Highest Point ANA Properties Ltd. Client

> Drawing Title AS-Existing-Section BB

Drawing No. 1.21

√ 39.59 m
AP-R FFL

Revision Description 19.12.2022 For Planning

√ 36.33 m
AP-O3 FFL

Notes

√ 32.99 m
 AP-O2 FFL

∑ 29.21 m AP-O1-FFL

∑\_\_ 25.29 m AP-00 FFL

Drawn Checked JH

Scale HN 1:100 @ A3

2.5 0

This drawing is to be read in conjunction with all other contract documents and specifications and all other consultants drawings. All levels and dimensions should be checked on site and any discrepancies notified to OMMX prior to proceeding with works. No drawing should be reproduced in any form without prior written permission from OMMX.

EXISTING SECTION BB SCALE 1: 100 @ A3