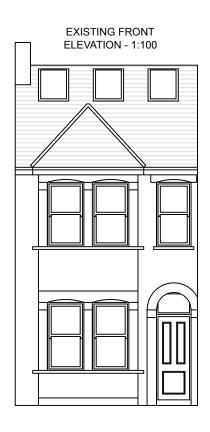

## BLOCK PLANNING & DESIGNS

| PROJECT - 4 GLENBROOK ROAD, LONDON NW6 1TW |              |  |  |   |         |              |            |   |    |   | DRAWING NO - BP110/01 |  |            |            |
|--------------------------------------------|--------------|--|--|---|---------|--------------|------------|---|----|---|-----------------------|--|------------|------------|
| CLIENT -                                   | JOSH BASSETT |  |  |   |         |              |            |   |    |   |                       |  | DATE -     | 07/12/2022 |
| SCALE -                                    | 1:100 @ A3   |  |  | + | 1<br>2m | <del> </del> | <b>3</b> m | + | 4m | + | - <b>1</b>            |  | REVISION - | 00         |