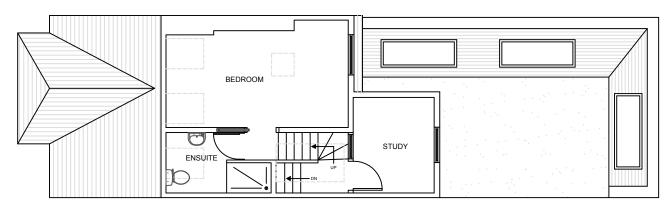

### EXISTING SECOND FLOOR PLAN - 1:100

# BLOCK PLANNING & DESIGNS

| PROJECT - 4 GLENBROOK ROAD, LONDON NW6 1TW |              |  |      |   |    |   |    |   |    |   |            | DRAWING NO - BP110/02 |            |            |
|--------------------------------------------|--------------|--|------|---|----|---|----|---|----|---|------------|-----------------------|------------|------------|
| CLIENT -                                   | JOSH BASSETT |  |      |   |    |   |    |   |    |   |            |                       | DATE -     | 07/12/2022 |
| SCALE -                                    | 1:100 @ A3   |  | <br> | + | 2m | + | 3m | + | 4m | + | - <b>-</b> |                       | REVISION - | 00         |

CONTRACTORS ARE TO CHECK ALL DIMENSIONS, DRAIN RUNS AND GENERAL CONDITIONS ON THE SITE BEFORE WORKS COMMENCE, AND INFORM BLOCK PLANNING IMMEDIATELY UPON DISCOVERY OF ANY ERRORS, OMISSIONS OR DISCREPANCIES. ALL WORKS ARE TO BE CARRIED OUT IN ACCORDANCE WITH CURRENT BUILDING REGULATIONS, BRITISH STANDARDS, CODE OF PRACTICE AND LOCAL AUTHORITY REQUIREMENTS. DO NOT SCALE FROM THESE PLANS FOR CONSTRUCTION URPOSES, ALL DIMENSIONS TO BE CHECKED ON SITE FIRST.