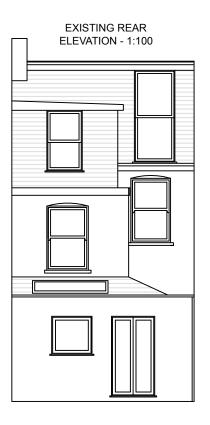

# BLOCK PLANNING & DESIGNS

| PROJECT - 4 GLENBROOK ROAD, LONDON NW6 1TW |              |  |      |   |    |   |    |   |    |   |            | DRAWING NO - BP110/02 |            |            |
|--------------------------------------------|--------------|--|------|---|----|---|----|---|----|---|------------|-----------------------|------------|------------|
| CLIENT -                                   | JOSH BASSETT |  |      |   |    |   |    |   |    |   |            |                       | DATE -     | 07/12/2022 |
| SCALE -                                    | 1:100 @ A3   |  | <br> | + | 2m | + | 3m | + | 4m | + | - <b>-</b> |                       | REVISION - | 00         |