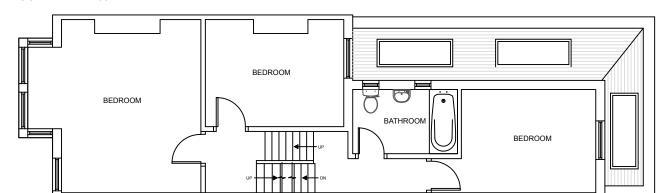

### EXISTING SECOND FLOOR PLAN - 1:100

# BLOCK PLANNING & DESIGNS

| PROJECT - 4 GLENBROOK ROAD, LONDON NW6 1TW |              |  |      |   |    |   |    |   |    |   |            | DRAWING NO - BP110/02 |            |            |
|--------------------------------------------|--------------|--|------|---|----|---|----|---|----|---|------------|-----------------------|------------|------------|
| CLIENT -                                   | JOSH BASSETT |  |      |   |    |   |    |   |    |   |            |                       | DATE -     | 07/12/2022 |
| SCALE -                                    | 1:100 @ A3   |  | <br> | + | 2m | + | 3m | + | 4m | + | - <b>-</b> |                       | REVISION - | 00         |

CONTRACTORS ARE TO CHECK ALL DIMENSIONS, DRAIN RUNS AND GENERAL CONDITIONS ON THE SITE BEFORE WORKS COMMENCE, AND INFORM BLOCK PLANNING IMMEDIATELY UPON DISCOVERY OF ANY ERRORS, OMISSIONS OR DISCREPANCIES. ALL WORKS ARE TO BE CARRIED OUT IN ACCORDANCE WITH CURRENT BUILDING REGULATIONS, BRITISH STANDARDS, CODE OF PRACTICE AND LOCAL AUTHORITY REQUIREMENTS. DO NOT SCALE FROM THESE PLANS FOR CONSTRUCTION URPOSES, ALL DIMENSIONS TO BE CHECKED ON SITE FIRST.