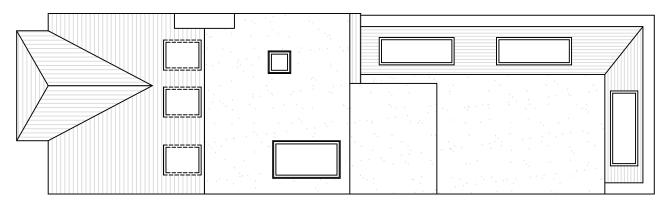

#### EXISTING ROOF PLAN - 1:100

# BLOCK PLANNING & DESIGNS

| PROJECT - 4 GLENBROOK ROAD, LONDON NW6 1TW |              |  |      |   |    |   |    |   |    |   |            | DRAWING NO - BP110/02 |            |            |
|--------------------------------------------|--------------|--|------|---|----|---|----|---|----|---|------------|-----------------------|------------|------------|
| CLIENT -                                   | JOSH BASSETT |  |      |   |    |   |    |   |    |   |            |                       | DATE -     | 07/12/2022 |
| SCALE -                                    | 1:100 @ A3   |  | <br> | + | 2m | + | 3m | + | 4m | + | - <b>-</b> |                       | REVISION - | 00         |

CONTRACTORS ARE TO CHECK ALL DIMENSIONS, DRAIN RUNS AND GENERAL CONDITIONS ON THE SITE BEFORE WORKS COMMENCE, AND INFORM BLOCK PLANNING IMMEDIATELY UPON DISCOVERY OF ANY ERRORS, OMISSIONS OR DISCREPANCIES. ALL WORKS ARE TO BE CARRIED OUT IN ACCORDANCE WITH CURRENT BUILDING REGULATIONS, BRITISH STANDARDS, CODE OF PRACTICE AND LOCAL AUTHORITY REQUIREMENTS. DO NOT SCALE FROM THESE PLANS FOR CONSTRUCTION URPOSES, ALL DIMENSIONS TO BE CHECKED ON SITE FIRST.