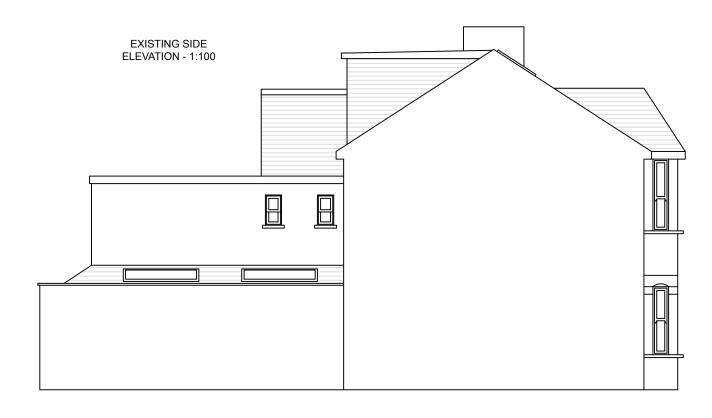

# BLOCK PLANNING & DESIGNS

| PROJECT - 4 GLENBROOK ROAD, LONDON NW6 1TW |              |  |      |   |    |   |    |   |    |   |            | DRAWING NO - BP110/02 |            |            |
|--------------------------------------------|--------------|--|------|---|----|---|----|---|----|---|------------|-----------------------|------------|------------|
| CLIENT -                                   | JOSH BASSETT |  |      |   |    |   |    |   |    |   |            |                       | DATE -     | 07/12/2022 |
| SCALE -                                    | 1:100 @ A3   |  | <br> | + | 2m | + | 3m | + | 4m | + | - <b>-</b> |                       | REVISION - | 00         |

CONTRACTORS ARE TO CHECK ALL DIMENSIONS, DRAIN RUNS AND GENERAL CONDITIONS ON THE SITE BEFORE WORKS COMMENCE, AND INFORM BLOCK PLANNING IMMEDIATELY UPON DISCOVERY OF ANY ERRORS, OMISSIONS OR DISCREPANCIES. ALL WORKS ARE TO BE CARRIED OUT IN ACCORDANCE WITH CURRENT BUILDING REGULATIONS, BRITISH STANDARDS, CODE OF PRACTICE AND LOCAL AUTHORITY REQUIREMENTS. DO NOT SCALE FROM THESE PLANS FOR CONSTRUCTION URPOSES, ALL DIMENSIONS TO BE CHECKED ON SITE FIRST.