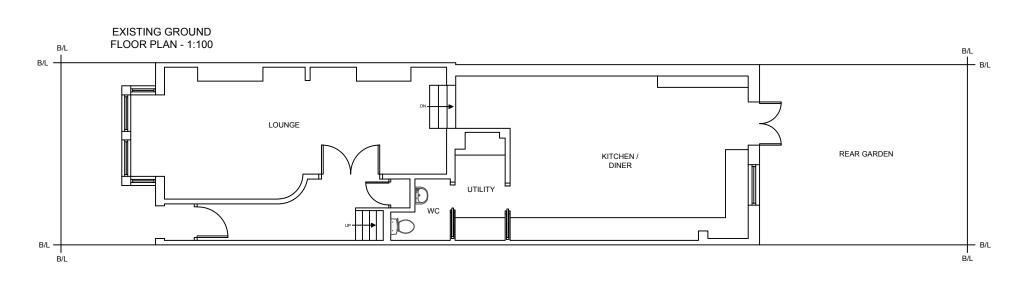

#### EXISTING FIRST FLOOR PLAN - 1:100

## BLOCK PLANNING & DESIGNS

| PROJECT - 4 GLENBROOK ROAD, LONDON NW6 1TW |              |  |  |   |         |              |            |   |    |   | DRAWING NO - BP110/01 |  |            |            |
|--------------------------------------------|--------------|--|--|---|---------|--------------|------------|---|----|---|-----------------------|--|------------|------------|
| CLIENT -                                   | JOSH BASSETT |  |  |   |         |              |            |   |    |   |                       |  | DATE -     | 07/12/2022 |
| SCALE -                                    | 1:100 @ A3   |  |  | + | 1<br>2m | <del> </del> | <b>3</b> m | + | 4m | + | - <b>1</b>            |  | REVISION - | 00         |

CONTRACTORS ARE TO CHECK ALL DIMENSIONS, DRAIN RUNS AND GENERAL CONDITIONS ON THE SITE BEFORE WORKS COMMENCE, AND INFORM BLOCK PLANNING IMMEDIATELY UPON DISCOVERY OF ANY ERRORS, OMISSIONS OR DISCREPANCIES. ALL WORKS ARE TO BE CARRIED OUT IN ACCORDANCE WITH CURRENT BUILDING REGULATIONS, BRITISH STANDARDS, CODE OF PRACTICE AND LOCAL AUTHORITY REQUIREMENTS. DO NOT SCALE FROM THESE PLANS FOR CONSTRUCTION URPOSES, ALL DIMENSIONS TO BE CHECKED ON SITE FIRST.