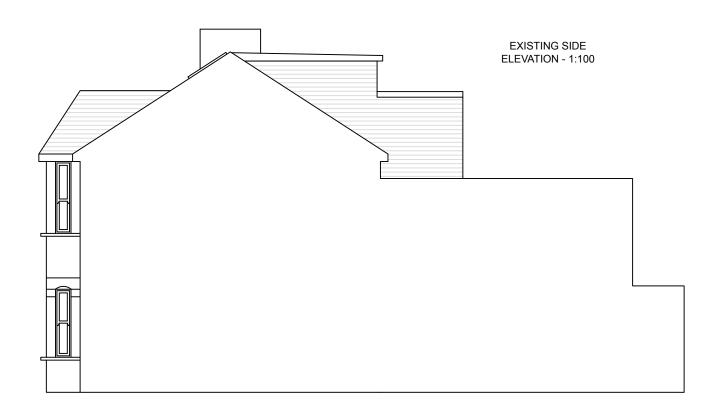

# BLOCK PLANNING & DESIGNS

| PROJECT - 4 GLENBROOK ROAD, LONDON NW6 1TW |              |  |      |   |    |   |    |   |    |   |            | DRAWING NO - BP110/02 |            |            |
|--------------------------------------------|--------------|--|------|---|----|---|----|---|----|---|------------|-----------------------|------------|------------|
| CLIENT -                                   | JOSH BASSETT |  |      |   |    |   |    |   |    |   |            |                       | DATE -     | 07/12/2022 |
| SCALE -                                    | 1:100 @ A3   |  | <br> | + | 2m | + | 3m | + | 4m | + | - <b>-</b> |                       | REVISION - | 00         |