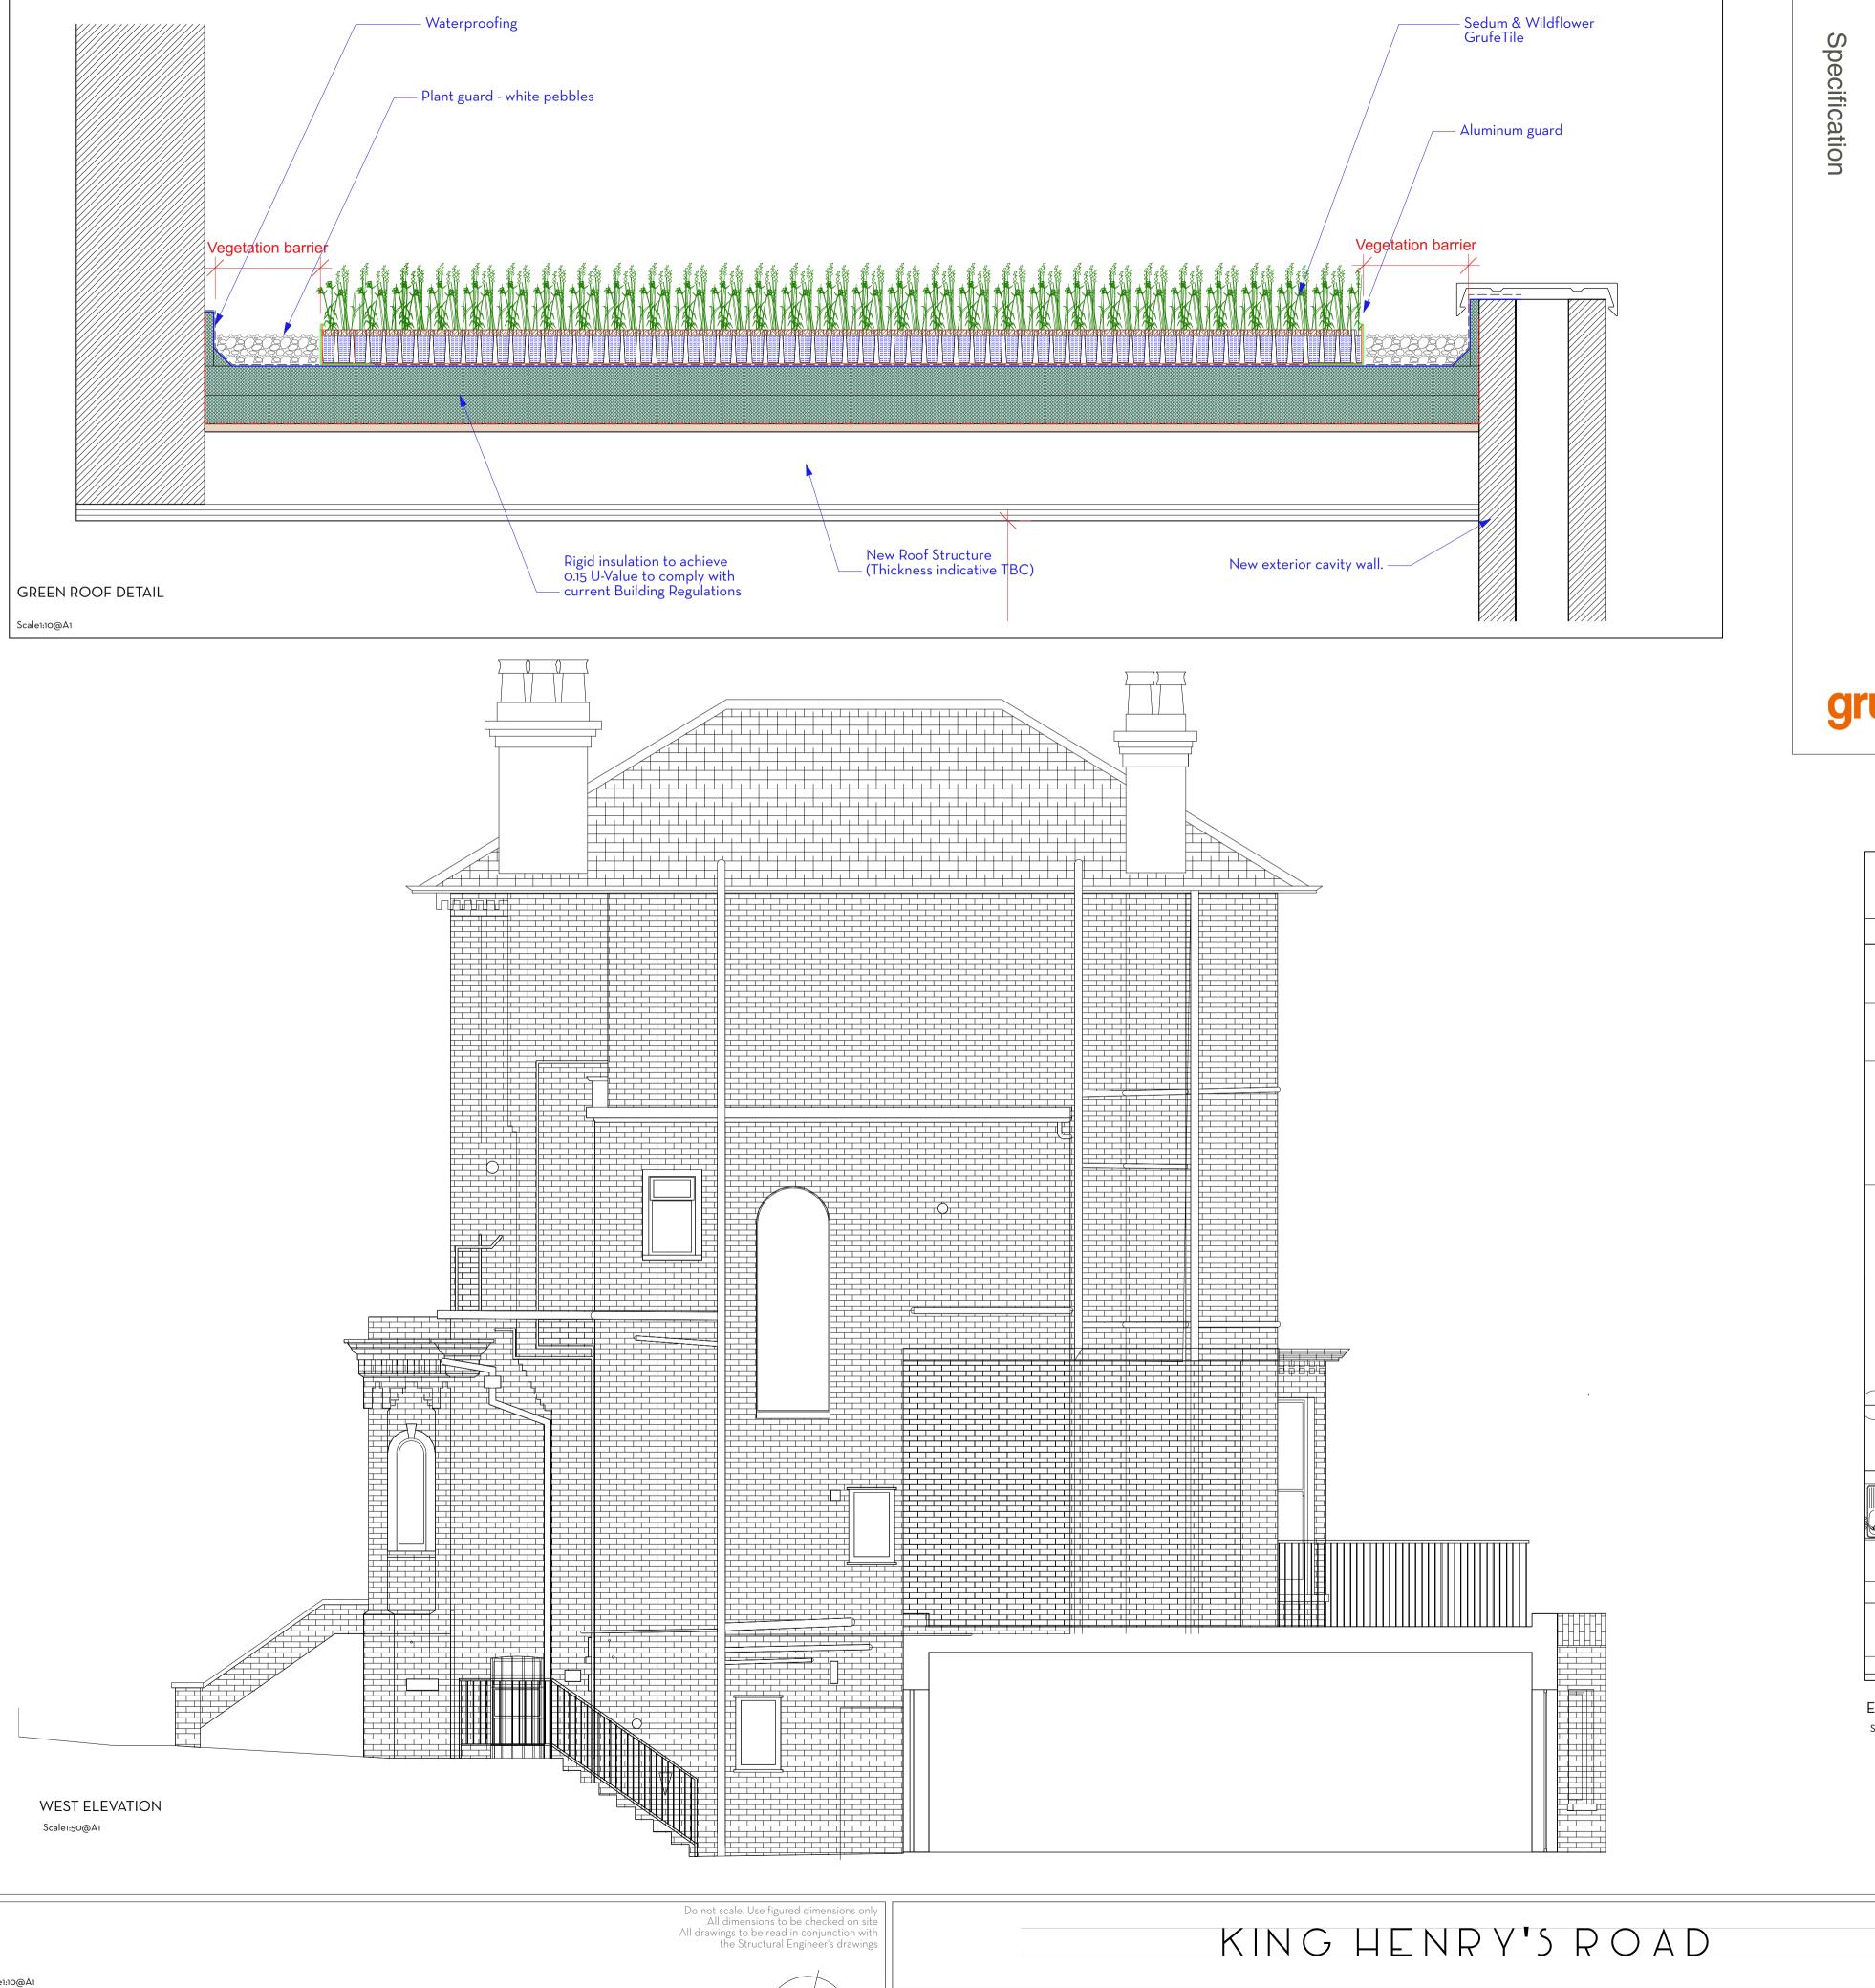

**GrufeKit Green Roof System** 

Manufacturer / Supplier: ANS Global Aldingbourne Nurseries Church Road Aldingbourne Chichester PO20 3TU Tel: +44 (0)1243 545818

Web: www.grufekit.co.uk

Product Reference: ANS GrufeKit Green Roof System

**ANS GrufeKit Module** 

Polypropylene (PP) 100% recyclable material; 540mm x 540mm x 90mm 12 month guarantee

Planting Media Special substrate prepared specifically for the Double-action coupling system: the tabs on the

system. Particular mixes can also be prepared side of each part engage the edge in the gaps depending on the planting and project requirements.

Vegetation Sedum GrufeKit:

Pre-grown with 8-12 varieties of sedum (evergreen). Sedum & Wildflower GrufeKit:

Pre-grown with 8-12 varieties of sedum and 20-30 wildflower and meadow grass varieties.

Brown Wildflower GrufeKit: Intensive substrate seeded with wildflowers and meadow grasses. Height of 30-40mm (no wildflowers).

Saturated weights Sedum: 20kg/tile Sedum & Wildflower: 22kg/tile Brown Wildflower: 22kg/tile

Compressive strength of 588kg/tile Water holding capacity of 5.8litres/tile UV resistant Temperature range -50C - 80C Drainage surface 93.5cm<sup>2</sup>/tile

Outflow volume 11.7litres/tile

Installation

Installation by chosen contractor. We are able to install but the nature of the system does not make this necessary.

between tabs of the facing part.

ANS GrufeKit Stone Scottish white pebbles Size range 20-40mm

20kg bag 3 bags per linear metre for a 150mm border Local authorities may require as standard

1m lengths 100mm high as standard Angled (90 degrees) or straight connectors Can be cut with hacksaw or angle grinder If there is no upstand or parapet then an edgeguard is recommend. No fixings required. Laid on top of the protection fleece (supplied) and held by the

ANS GrufeKit GrufeGuard (Edgeguard)

Aluminium

weight of the modules.

grufekit

+44 (0)1243 545818

sales@grufe.co.uk

www.grufekit.co.uk

EXTRACT GROUND FLOOR PLAN