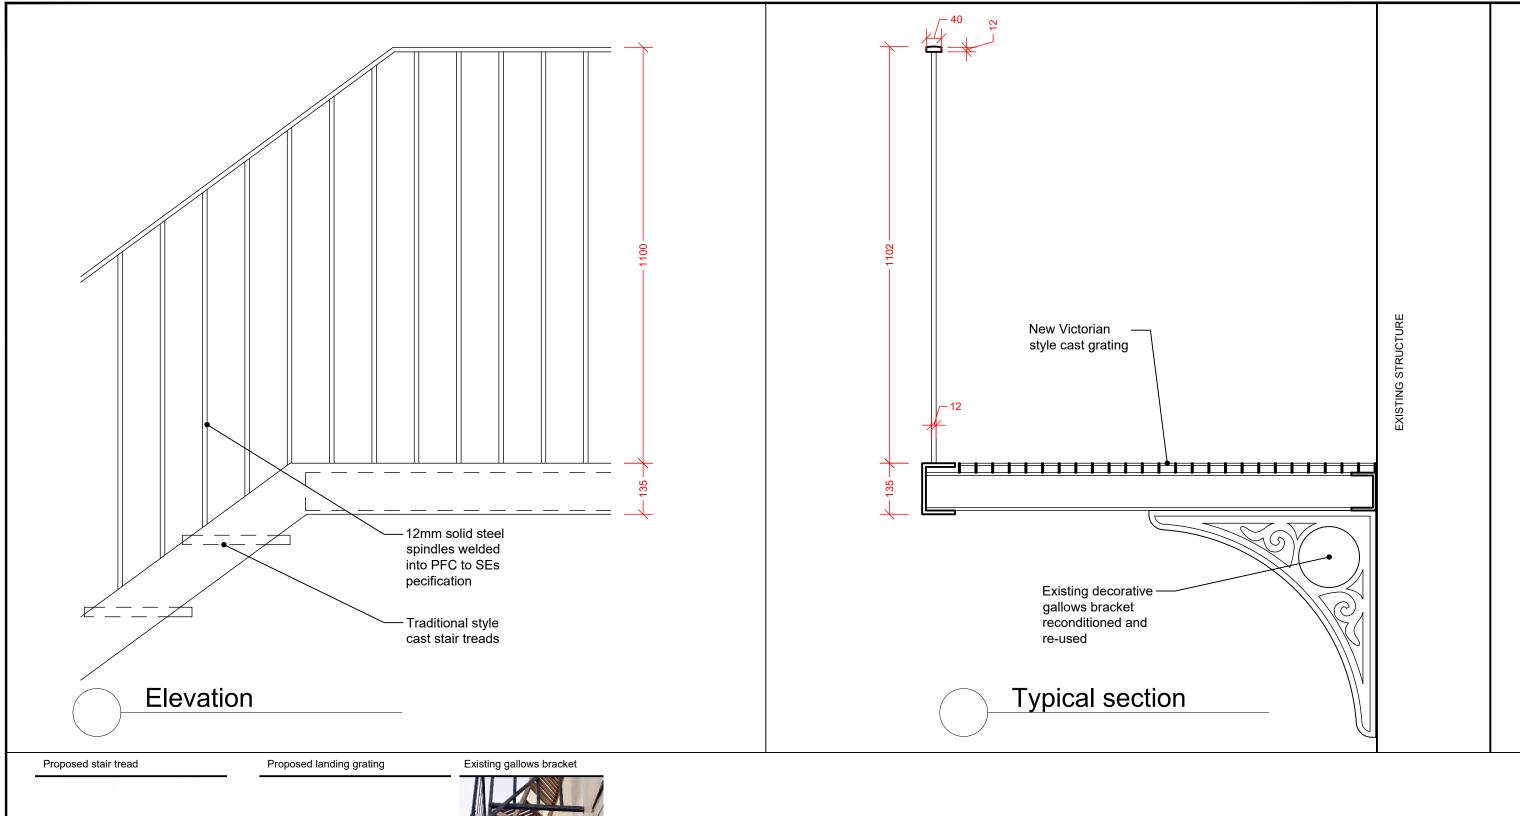

| 0<br><b>L</b> | 10<br> | 20 | 30<br><b>I</b> | 40<br><b>I</b> | 50      |
|---------------|--------|----|----------------|----------------|---------|
|               |        |    |                |                |         |
| 0             | 10mm   |    |                | Sca            | le 1:10 |

All dimensions to be checked on site prior to construction or manufacture. Do not scale from this drawing. Refer also to written specification of works where applicable Any discrepancies to be verified with consultant prior to commencement of works.

Architect ARB 090775H - RIAI 18238

| PROJECT: | Renovation & Extension         |                  |  |  |  |
|----------|--------------------------------|------------------|--|--|--|
|          | 12 Millfield Ln, London N6 6JD |                  |  |  |  |
| CLIENT:  | Charles Bear & Helen Niland    |                  |  |  |  |
| DRAWING: | Escape stair                   |                  |  |  |  |
|          | Detail                         |                  |  |  |  |
| DATE:    | November 2022                  | SCALE: 1:10 @ A3 |  |  |  |
| DWG. NO: | 1044-016                       | REVISION: C      |  |  |  |
|          |                                |                  |  |  |  |