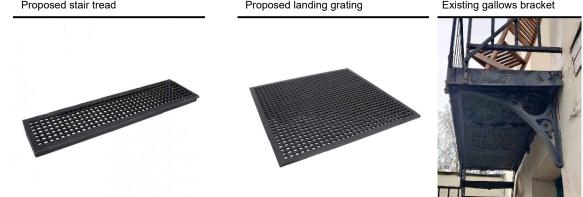

Architect ARB 090775H - RIAI 18238

| PROJECT: | Renovation & Extension         |                  |  |  |  |
|----------|--------------------------------|------------------|--|--|--|
|          | 12 Millfield Ln, London N6 6JD |                  |  |  |  |
| CLIENT:  | Charles Bear & Helen Niland    |                  |  |  |  |
| DRAWING: | Escape stair                   |                  |  |  |  |
|          | Detail                         |                  |  |  |  |
| DATE:    | November 2022                  | SCALE: 1:10 @ A3 |  |  |  |
| DWG. NO: | 1044-016                       | REVISION: C      |  |  |  |
|          |                                |                  |  |  |  |