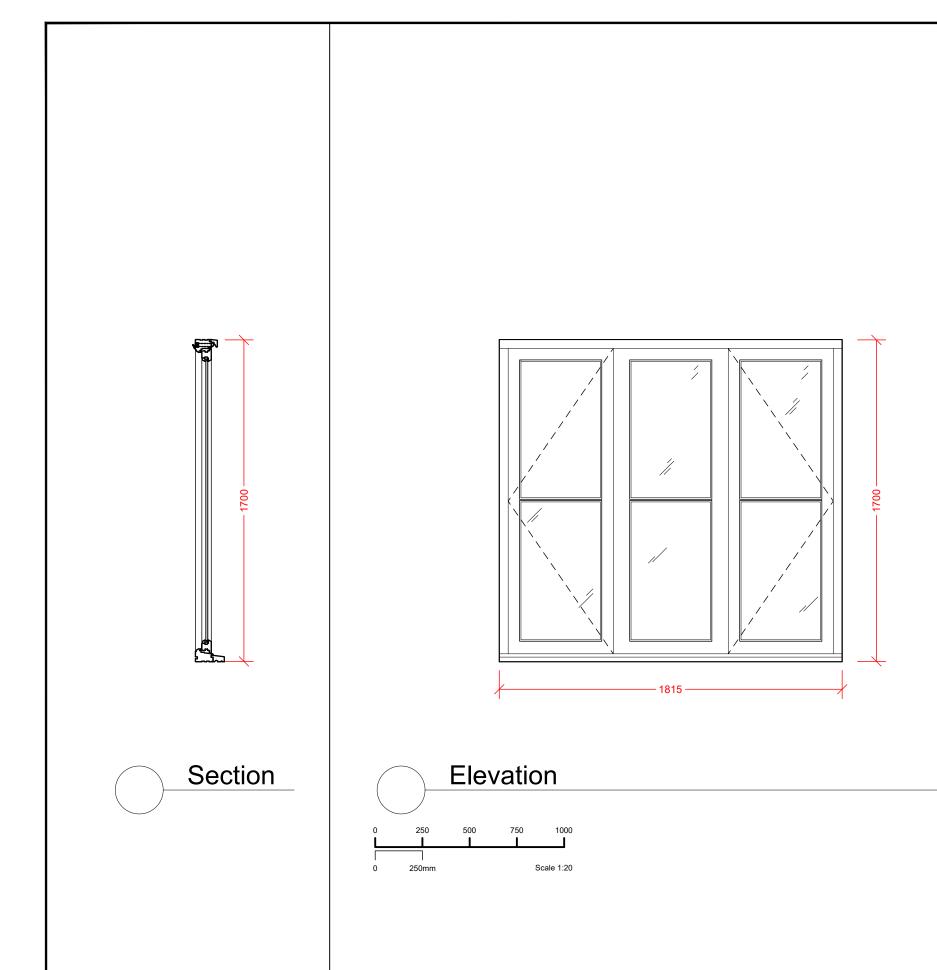

Architect ARB 090775H - RIAI 18238

| PROJECT: Renovation & Extension       |      |
|---------------------------------------|------|
| 12 Millfield Ln, London N6 6JD        |      |
| CLIENT: Charles Bear & Helen Niland   |      |
| DRAWING: Typical windows              |      |
| PROPOSED                              |      |
| DATE: November 2022 SCALE: 1:20/5@    | ) A3 |
| <b>DWG. NO:</b> 1044-015 REVISION: P1 |      |