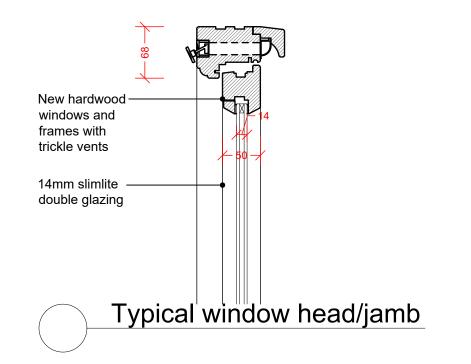

Architect ARB 090775H - RIAI 18238

| PROJECT: Renovation & Extension       |      |
|---------------------------------------|------|
| 12 Millfield Ln, London N6 6JD        |      |
| CLIENT: Charles Bear & Helen Niland   |      |
| DRAWING: Typical windows              |      |
| PROPOSED                              |      |
| DATE: November 2022 SCALE: 1:20/5@    | ) A3 |
| <b>DWG. NO:</b> 1044-015 REVISION: P1 |      |