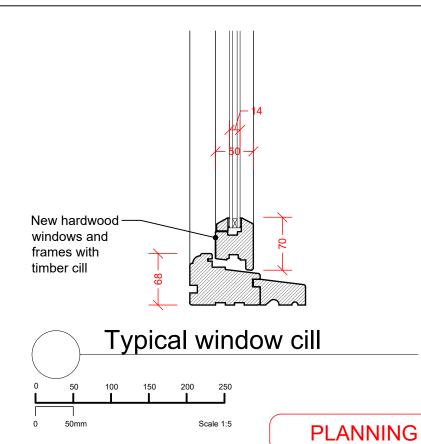

Architect ARB 090775H - RIAI 18238

| PROJECT: Renovation & Extension       |      |
|---------------------------------------|------|
| 12 Millfield Ln, London N6 6JD        |      |
| CLIENT: Charles Bear & Helen Niland   |      |
| DRAWING: Typical windows              |      |
| PROPOSED                              |      |
| DATE: November 2022 SCALE: 1:20/5@    | ) A3 |
| <b>DWG. NO:</b> 1044-015 REVISION: P1 |      |