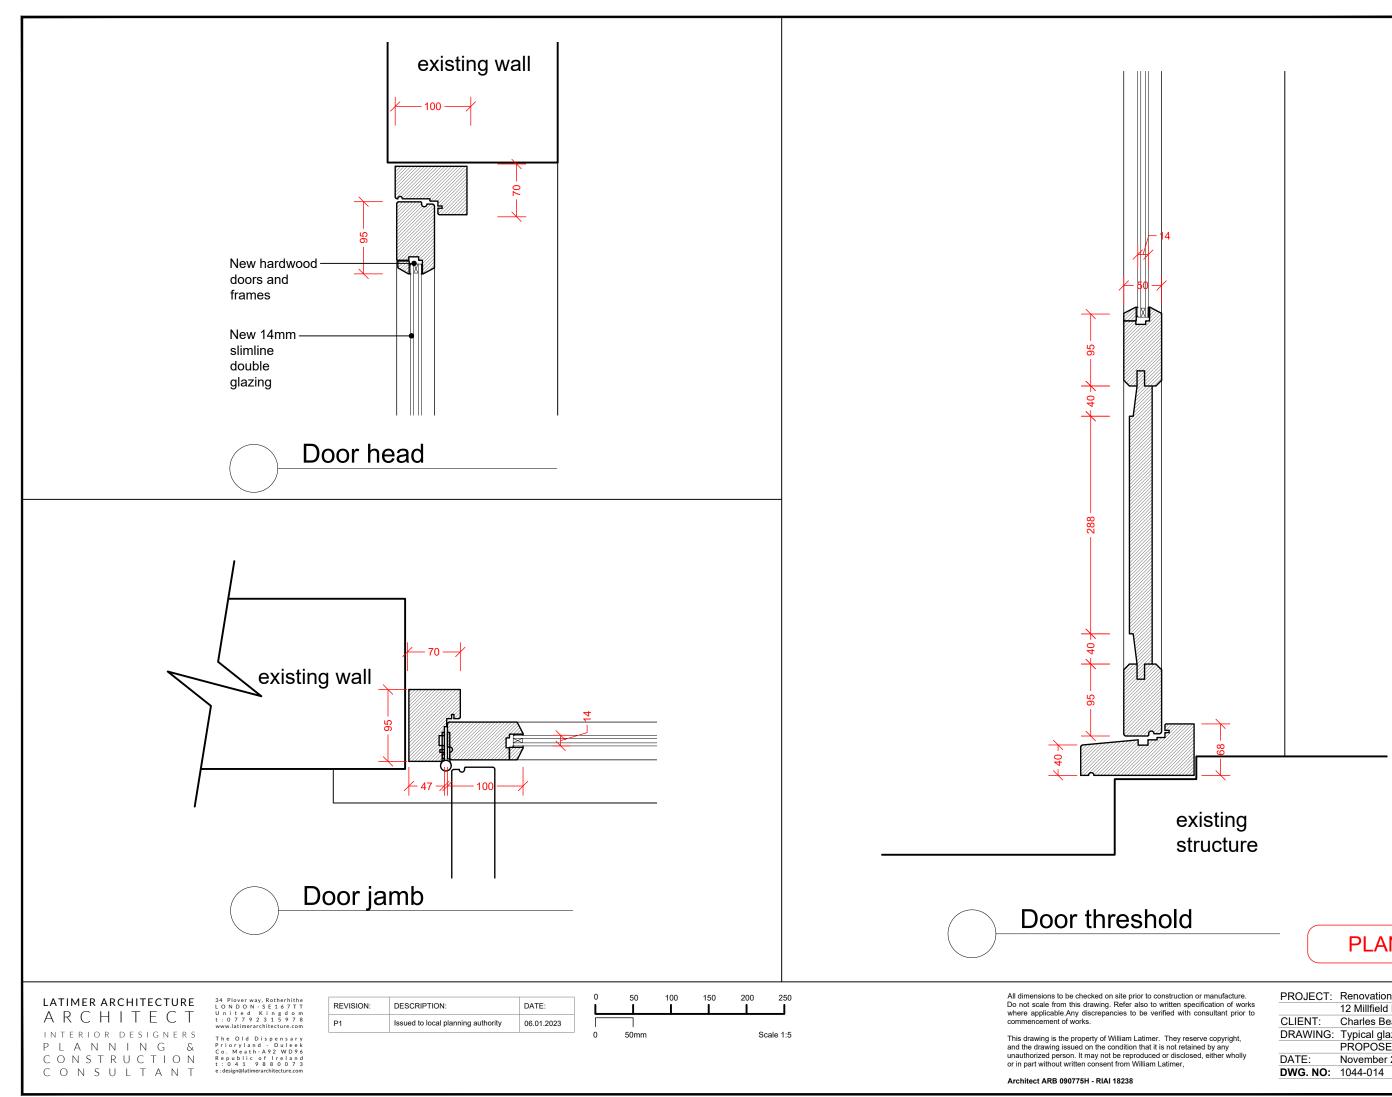

| old                                                                                    |                                | PLANN                       | ING             |
|----------------------------------------------------------------------------------------|--------------------------------|-----------------------------|-----------------|
| truction or manufacture.<br>tten specification of works<br>of with consultant prior to | PROJECT:                       | : Renovation & Extension    |                 |
|                                                                                        | 12 Millfield Ln, London N6 6JD |                             |                 |
|                                                                                        | CLIENT:                        | Charles Bear & Helen Niland |                 |
| hey reserve copyright,<br>tot retained by any<br>disclosed, either wholly<br>mer,      | DRAWING:                       | Typical glazed doors        |                 |
|                                                                                        |                                | PROPOSED details            |                 |
|                                                                                        | DATE:                          | November 2022               | SCALE: 1:5 @ A3 |
|                                                                                        | DWG, NO:                       | 1044-014                    | REVISION: P1    |