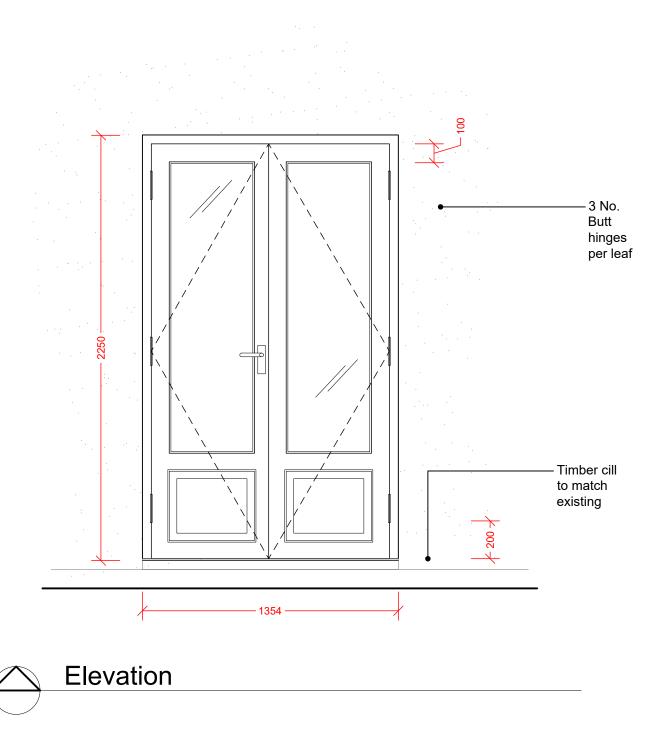

| 3 |
|---|
|   |

| PROJECT: | Renovation & Ext            | ension          |
|----------|-----------------------------|-----------------|
|          | 12 Millfield Ln, Lo         | ndon N6 6JD     |
| CLIENT:  | Charles Bear & Helen Niland |                 |
| DRAWING: | Typical glazed doors 1      |                 |
|          | PROPOSED                    |                 |
| DATE:    | November 2022               | SCALE: 1:20@ A3 |
| DWG. NO: | 1044-014                    | REVISION: P1    |