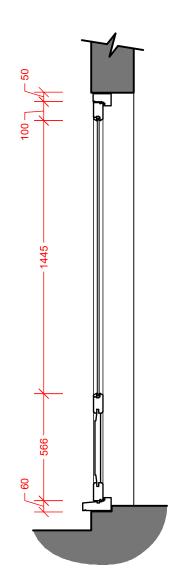

| 3 |
|---|
|   |

| PROJECT: | Renovation & Ext            | ension          |
|----------|-----------------------------|-----------------|
|          | 12 Millfield Ln, Lo         | ndon N6 6JD     |
| CLIENT:  | Charles Bear & Helen Niland |                 |
| DRAWING: | Typical glazed doors 1      |                 |
|          | PROPOSED                    |                 |
| DATE:    | November 2022               | SCALE: 1:20@ A3 |
| DWG. NO: | 1044-014                    | REVISION: P1    |