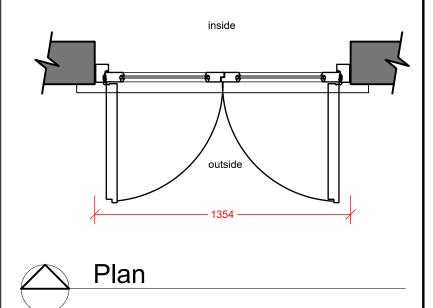

| 3 |
|---|
|   |

| PROJECT: | Renovation & Ext            | ension          |
|----------|-----------------------------|-----------------|
|          | 12 Millfield Ln, Lo         | ndon N6 6JD     |
| CLIENT:  | Charles Bear & Helen Niland |                 |
| DRAWING: | Typical glazed doors 1      |                 |
|          | PROPOSED                    |                 |
| DATE:    | November 2022               | SCALE: 1:20@ A3 |
| DWG. NO: | 1044-014                    | REVISION: P1    |