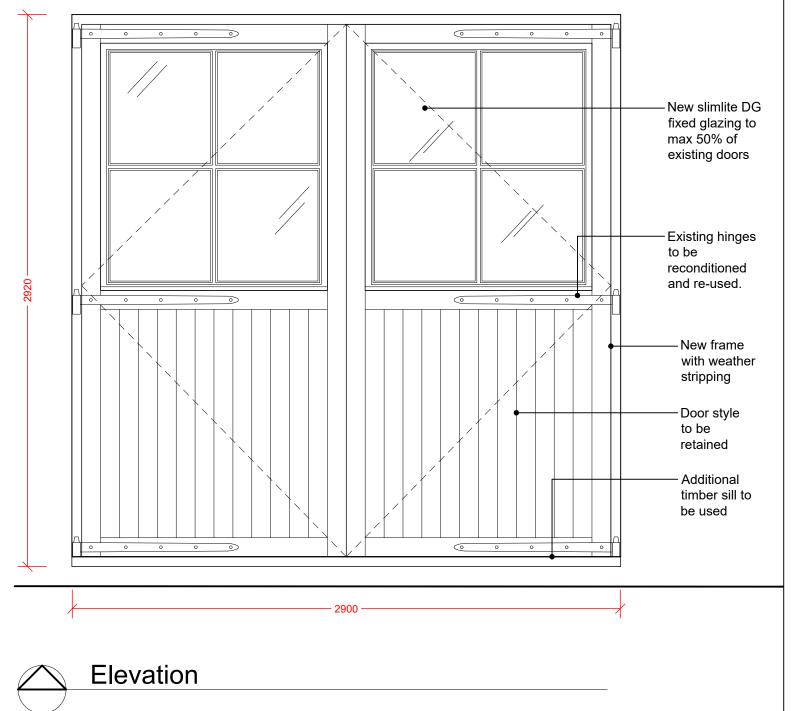

LATIMER ARCHITECTURE ARCHITECT

INTERIOR DESIGNERS
PLANNING & The Old Dispensary
Prioryland - Duleek
CONSTRUCTION
Republic of Ireland
t: 041 9880073
CONSULTANT
edesign@latimerarchitecture.com INTERIOR DESIGNERS CONSULTANT

| REVISION: | DESCRIPTION:                       | DATE:      |
|-----------|------------------------------------|------------|
| P1        | Issued to local planning authority | 06.01.2023 |

| o<br><b>L</b> | 250   | 500 | 750 | 1000      |
|---------------|-------|-----|-----|-----------|
|               |       |     |     |           |
| 0             | 250mm |     | S   | cale 1:20 |

All dimensions to be checked on site prior to construction or manufacture. Do not scale from this drawing. Refer also to written specification of works where applicable.Any discre