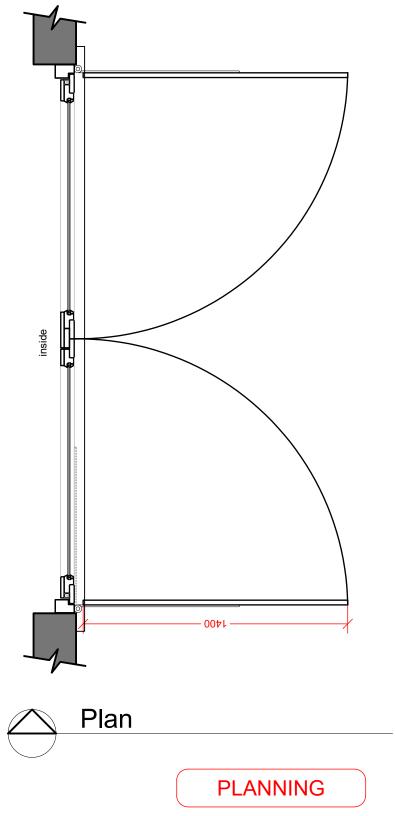

LATIMER ARCHITECTURE ARCHITECT

INTERIOR DESIGNERS
PLANNING & The Old Dispensary
Prioryland - Duleek
CONSTRUCTION
Republic of Ireland
t: 041 9880073
CONSULTANT
edesign@latimerarchitecture.com INTERIOR DESIGNERS CONSULTANT

| REVISION: | DESCRIPTION:                       | DATE:      |
|-----------|------------------------------------|------------|
| P1        | Issued to local planning authority | 06.01.2023 |

| o<br><b>L</b> | 250   | 500 | 750 | 1000      |
|---------------|-------|-----|-----|-----------|
|               |       |     |     |           |
| 0             | 250mm |     | S   | cale 1:20 |

All dimensions to be checked on site prior to construction or manufacture. Do not scale from this drawing. Refer also to written specification of works where applicable.Any discrepa