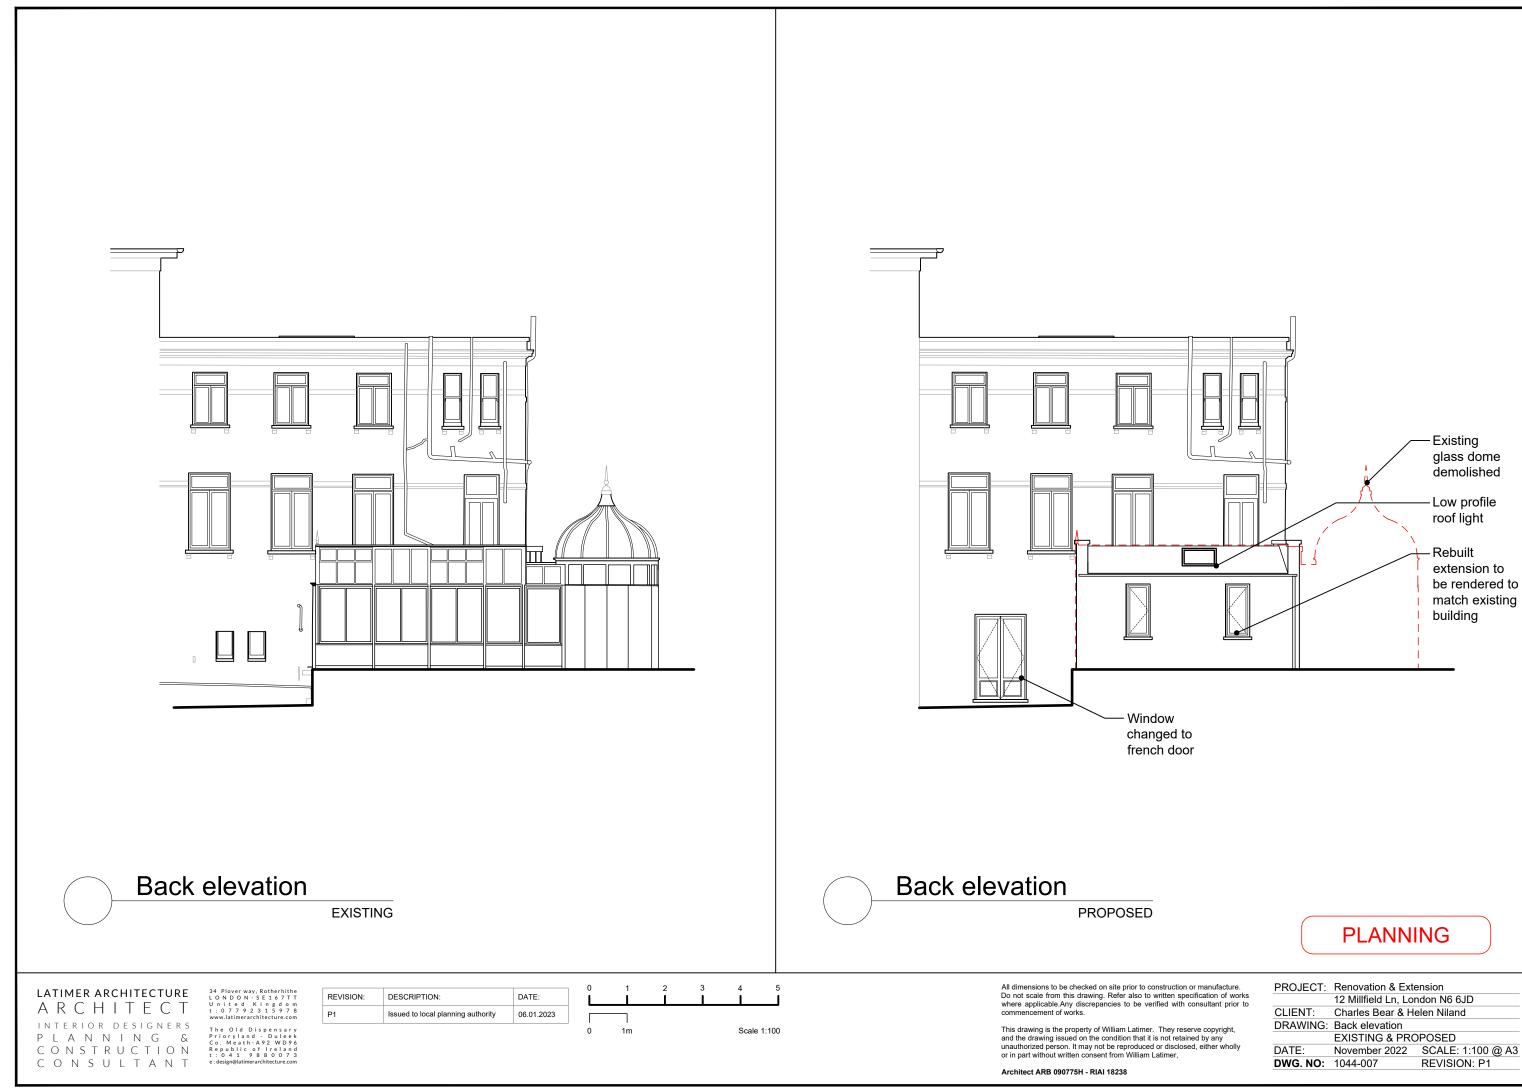

| truction or manufacture.<br>tten specification of works<br>ed with consultant prior to | PROJECT: | Renovation & Extension         |                   |
|----------------------------------------------------------------------------------------|----------|--------------------------------|-------------------|
|                                                                                        |          | 12 Millfield Ln, London N6 6JD |                   |
|                                                                                        | CLIENT:  | Charles Bear & Helen Niland    |                   |
| hey reserve copyright,<br>not retained by any<br>disclosed, either wholly<br>imer,     | DRAWING: | Back elevation                 |                   |
|                                                                                        |          | EXISTING & PROPOSED            |                   |
|                                                                                        | DATE:    | November 2022                  | SCALE: 1:100 @ A3 |
|                                                                                        | DWG. NO: | 1044-007                       | REVISION: P1      |