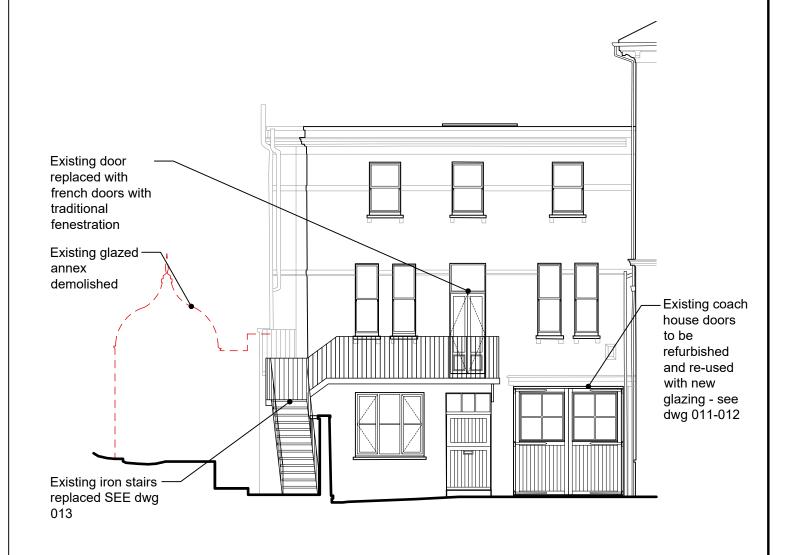

Front elevation **EXISTING** 



## **PLANNING**

LATIMER ARCHITECTURE
ARCHITECTURE
ARCHITECTURE
United Kingdom
t:07792315978
www.latimerarchitecture.com PLANNIBOR DESIGNERS
PLANNING & The Old Dispensary
Prioryland - Duleek
Co. Meath-A92 WD96
CONSTRUCTION
CONSULTANT
e:design@latimerarchitecture.com

| REVISION: | DESCRIPTION:                       | DATE:      |  |
|-----------|------------------------------------|------------|--|
| P1        | Issued to local planning authority | 06.01.2023 |  |

| °<br><b>L</b> | 1<br><b> </b> | 2<br><b> </b> | 3<br><b>I</b> | 4     | 5     |
|---------------|---------------|---------------|---------------|-------|-------|
| 0             | 1m            |               |               | Scale | 1:100 |

All dimensions to be checked on site prior to co