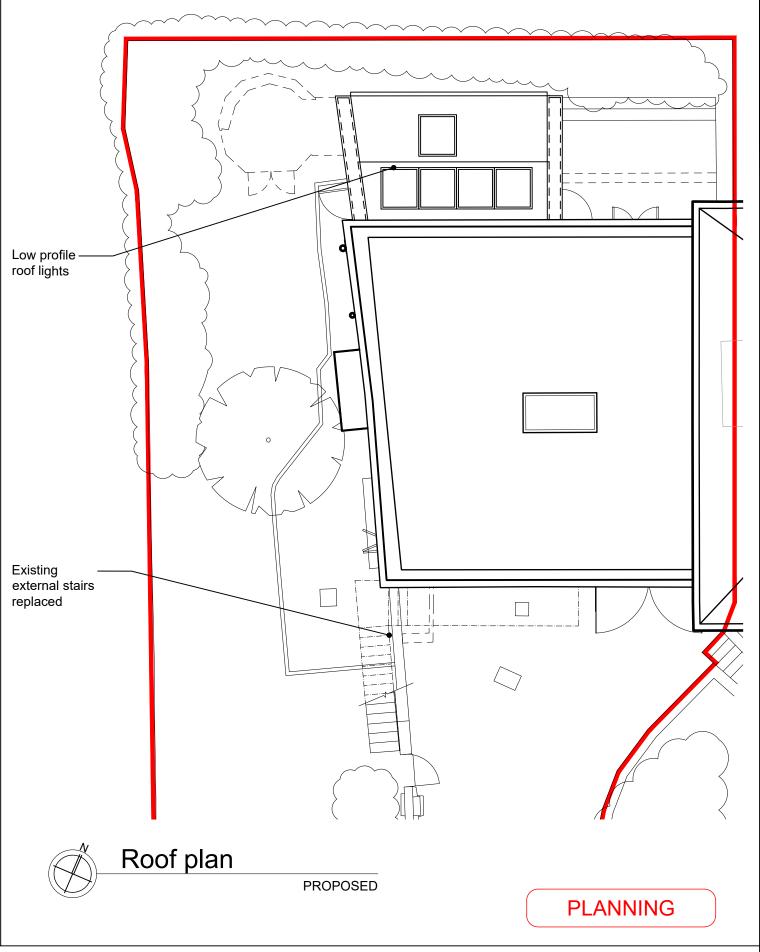

Architect ARB 090775H - RIAI 18238

| PROJECT: | Renovation & Extension         |                   |  |  |
|----------|--------------------------------|-------------------|--|--|
|          | 12 Millfield Ln, London N6 6JD |                   |  |  |
| CLIENT:  | Charles Bear & Helen Niland    |                   |  |  |
| DRAWING: | Roof plan                      |                   |  |  |
|          | EXISTING & PROPOSED            |                   |  |  |
| DATE:    | November 2022                  | SCALE: 1:100 @ A3 |  |  |
| DWG. NO: | 1044-004                       | REVISION: P1      |  |  |
|          |                                |                   |  |  |