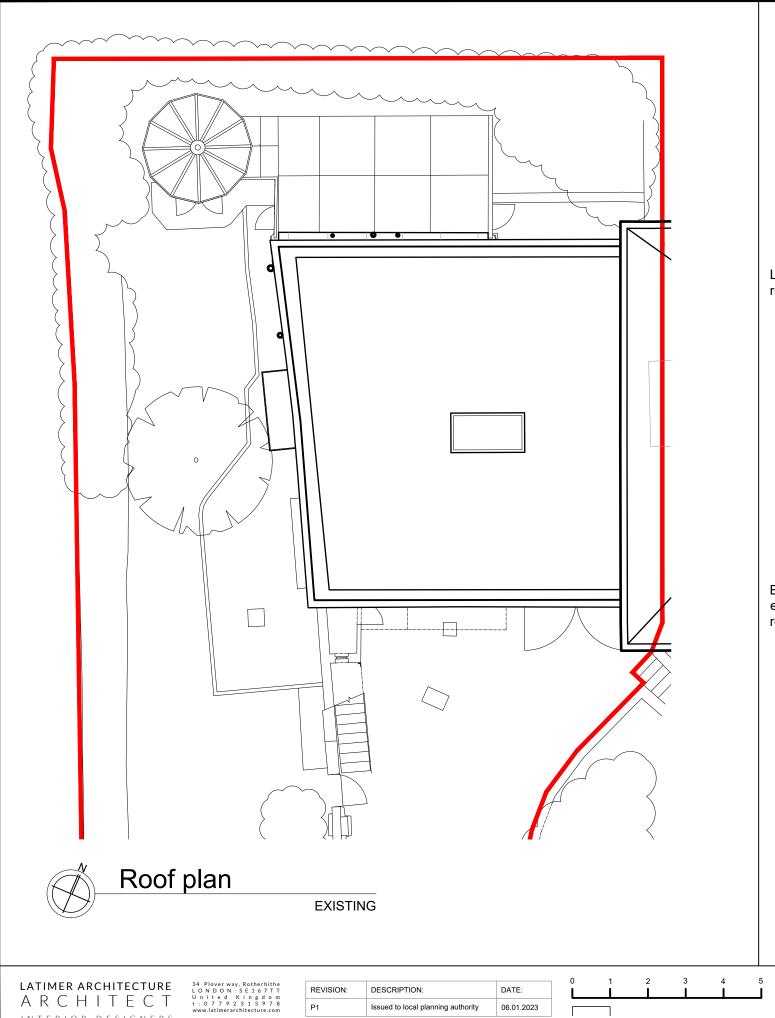

Architect ARB 090775H - RIAI 18238

| PROJECT: | Renovation & Extension         |                   |  |  |
|----------|--------------------------------|-------------------|--|--|
|          | 12 Millfield Ln, London N6 6JD |                   |  |  |
| CLIENT:  | Charles Bear & Helen Niland    |                   |  |  |
| DRAWING: | Roof plan                      |                   |  |  |
|          | EXISTING & PROPOSED            |                   |  |  |
| DATE:    | November 2022                  | SCALE: 1:100 @ A3 |  |  |
| DWG. NO: | 1044-004                       | REVISION: P1      |  |  |
|          |                                |                   |  |  |