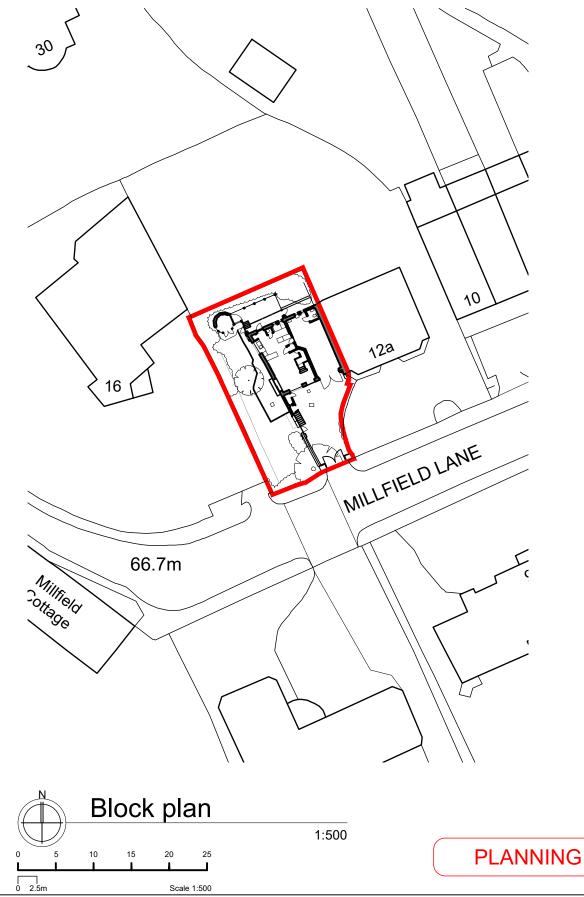

## Site outlined in RED

Ordnance Survey, (c) Crown Copyright 2022. All rights reserved. Licence number 100022432

All dimensions to be checked on site prior to construction or manufacture. Do not scale from this drawing. Refer also to written specification of works where applicable Any discrepancies to be verified with consultant prior to commencement of works. DESCRIPTION: DATE:

Architect ARB 090775H - RIAI 18238

| is<br>io | PROJECT: | Renovation & Extension         |
|----------|----------|--------------------------------|
|          |          | 12 Millfield Ln, London N6 6JD |
|          | CLIENT:  | Charles Bear & Helen Niland    |
|          | DRAWING: | Site location plan             |