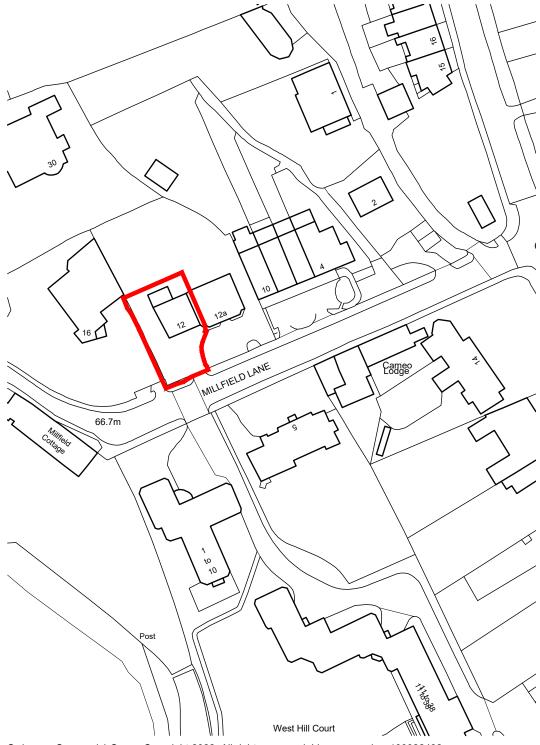

## Site outlined in RED

Ordnance Survey, (c) Crown Copyright 2022. All rights reserved. Licence number 100022432

All dimensions to be checked on site prior to construction or manufacture. Do not scale from this drawing. Refer also to written specification of works where applicable Any discrepancies to be verified with consultant prior to commencement of works. DESCRIPTION: DATE:

Architect ARB 090775H - RIAI 18238

| is<br>io | PROJECT: | Renovation & Extension         |
|----------|----------|--------------------------------|
|          |          | 12 Millfield Ln, London N6 6JD |
|          | CLIENT:  | Charles Bear & Helen Niland    |
|          | DRAWING: | Site location plan             |