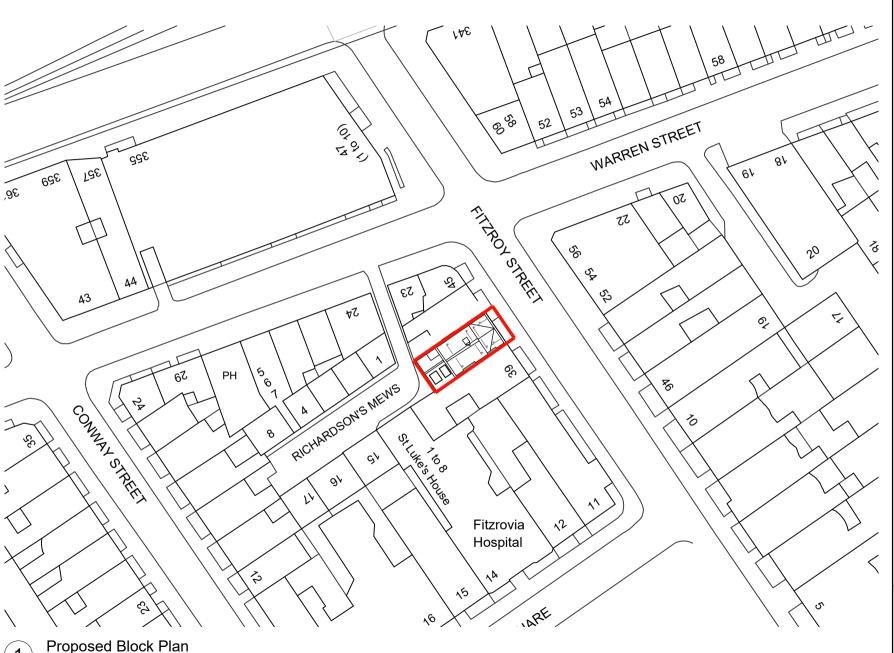

Scale: 1:500

All dimensions to be checked on site prior to construction or manufacture. Do not scale from this drawing.

Refer also to written specification of works where applicable.

Any discrepancies to be verified with Architects prior to commencement of

## DRYARCHITECTS

| PROJECT: | 41 FITZROY STREET HOTEL,        |                |
|----------|---------------------------------|----------------|
|          | LONDON, W1T 6DZ                 |                |
| CLIENT:  | CMT DESIGN AND CONSTRUCTION LTD |                |
| DRAWING: | PROPOSED BLOCK PLAN             |                |
|          |                                 |                |
| DATE:    | SEPT 2022                       | SCALE: 1:500 @ |
| DWG. NO: | 5320-002                        | REVISION: P2   |