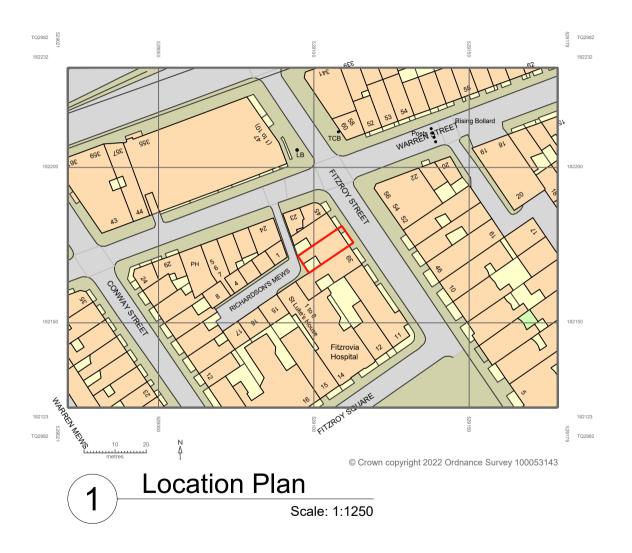

## DRYARCHITECTS

| PROJECT:                                | 41 FITZROY STREET HOTEL, |                   |
|-----------------------------------------|--------------------------|-------------------|
|                                         | LONDON, W1T 6DZ          |                   |
| CLIENT: CMT DESIGN AND CONSTRUCTION LTD |                          |                   |
| DRAWING:                                | LOCATION PLAN            |                   |
|                                         |                          |                   |
| DATE:                                   | SEPT 2022                | SCALE: 1:1250 @ A |