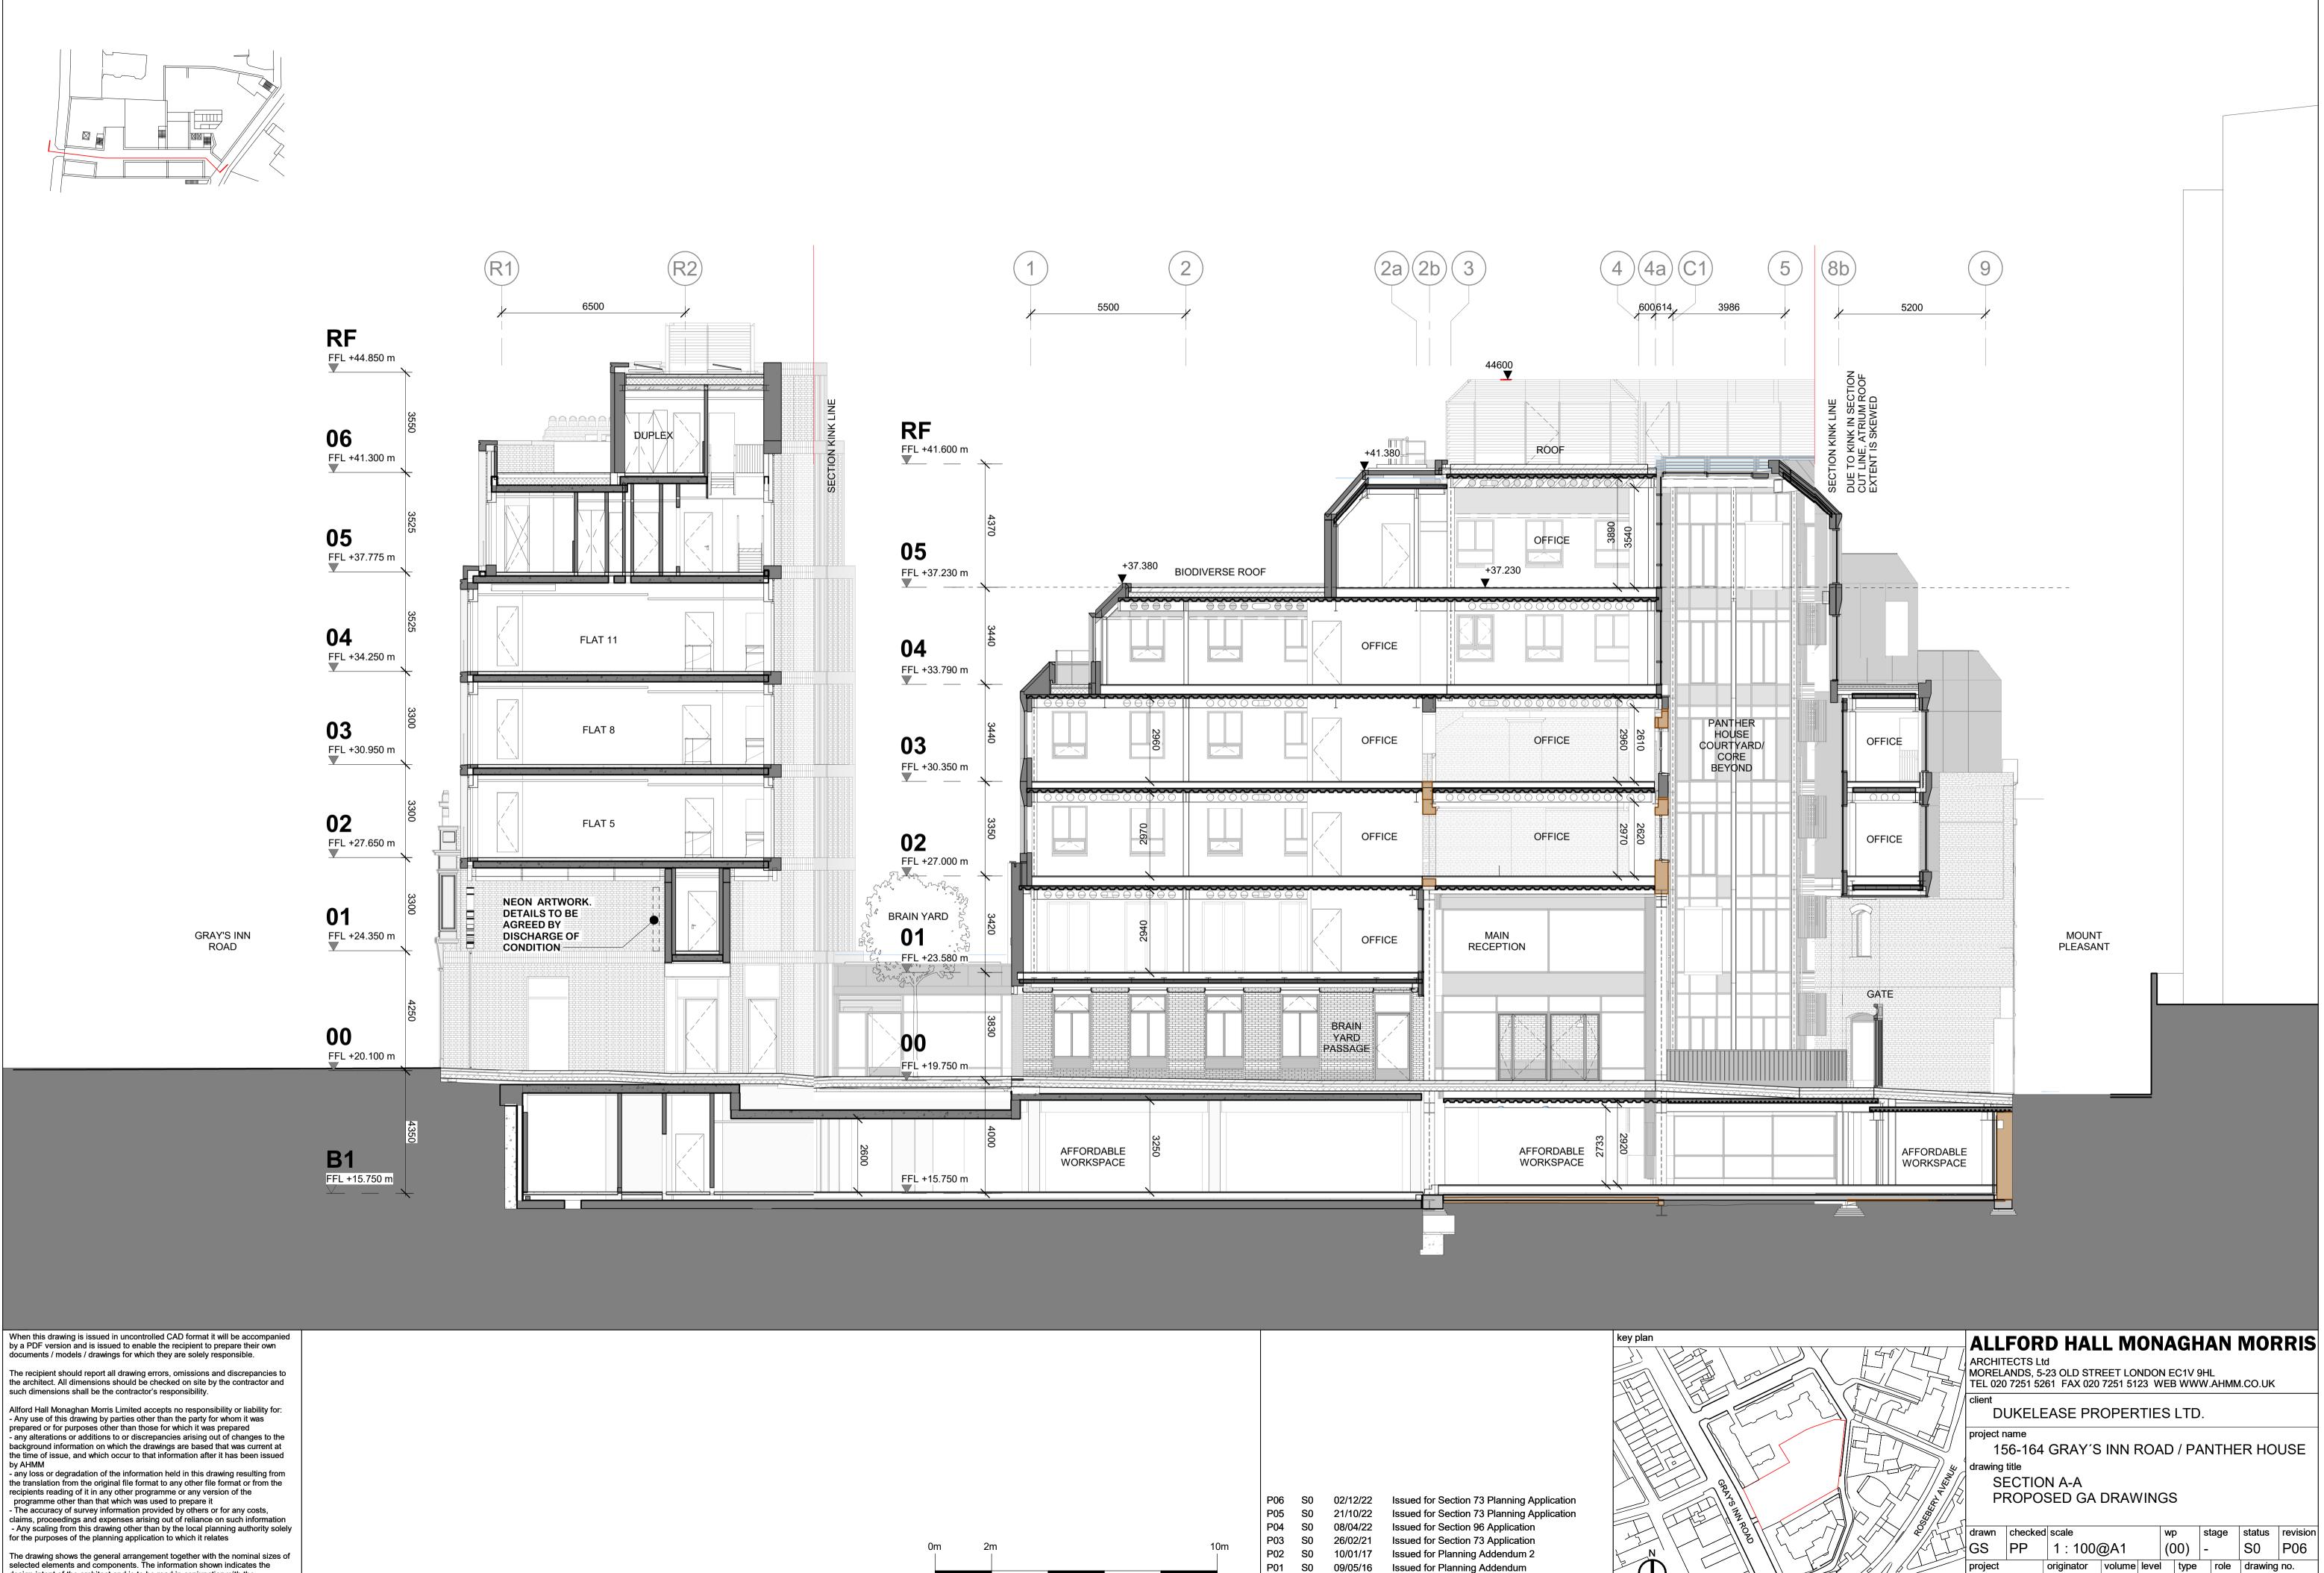

The drawing shows the general arrangement together with the nominal sizes of selected elements and components. The information shown indicates the design intent of the architect and is to be read in conjunction with the performance specification. The Contractor must include for all design development and coordination required to complete the works.