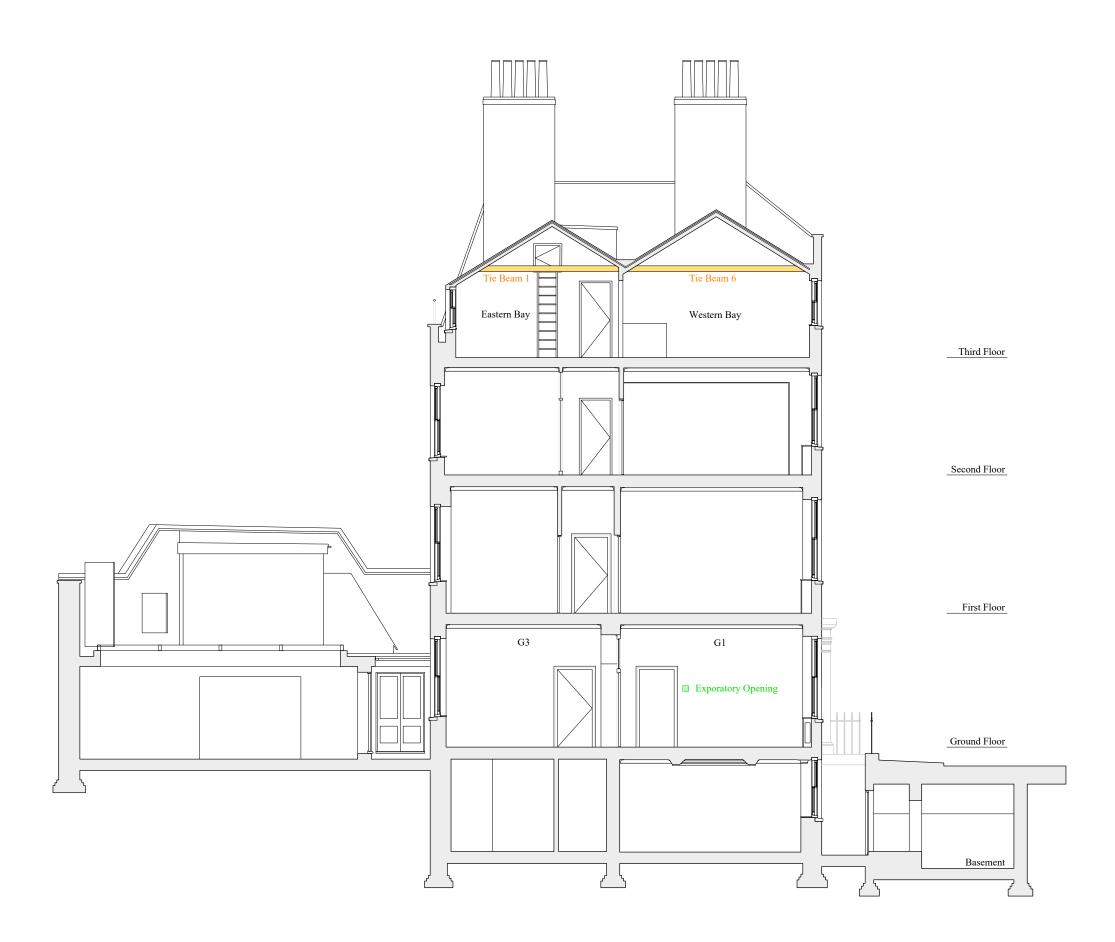

Plate 2 Nos 29-33 Ely Place, showing the rebuilt nos 29 and 30 Ely Place, looking east

Plate 3 Rear elevation of No. 33 Ely Place, looking west

Plate 4 Ground Floor Office (G1) looking toward connecting door and exploratory opening

Plate 5 Detail of exploratory opening, showing lime plaster

Plate 6 Same connecting door from entrance hall (G2), looking east

Plate 7 Third floor, western bay, tie beams 4 to 7, looking north-east

Plate 8 Third floor, western bay, tie beams 4 to 6, looking north-west

Plate 9 Third floor, western bay, tie beams 4 and 5, looking north-west

Plate 10 Third floor, eastern bay, tie beam 1, looking south-east

Plate 11 Third floor, eastern bay, tie beams 2 and 3, looking north-east