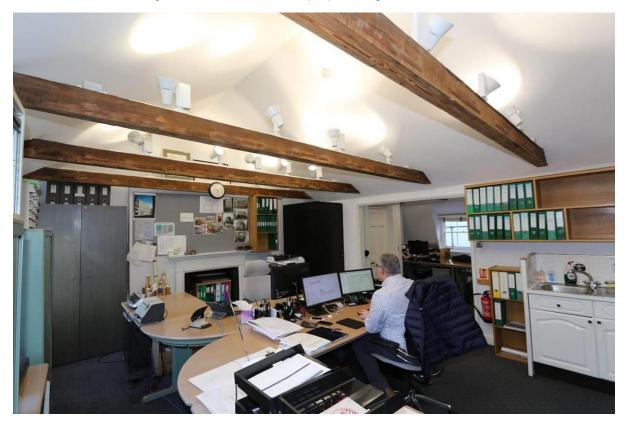

Plate 2 Nos 29-33 Ely Place, showing the rebuilt nos 29 and 30 Ely Place, looking east

Plate 3 Rear elevation of No. 33 Ely Place, looking west

Plate 4 Ground Floor Office (G1) looking toward connecting door and exploratory opening