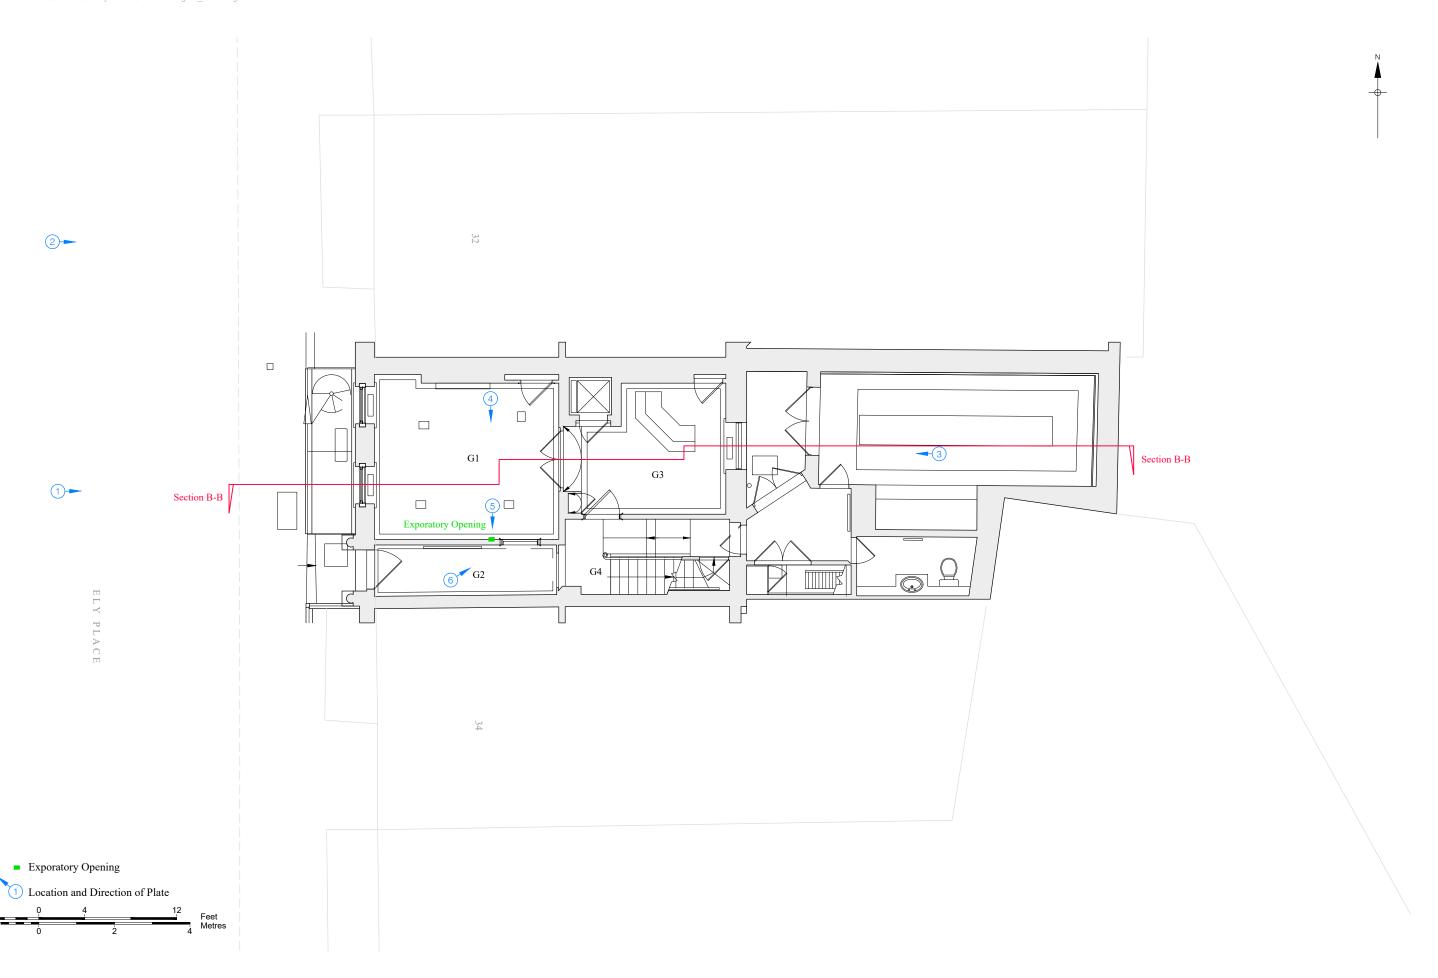

Plate 2 Nos 29-33 Ely Place, showing the rebuilt nos 29 and 30 Ely Place, looking east

Plate 3 Rear elevation of No. 33 Ely Place, looking west

Plate 4 Ground Floor Office (G1) looking toward connecting door and exploratory opening

Plate 5 Detail of exploratory opening, showing lime plaster

Plate 6 Same connecting door from entrance hall (G2), looking east

Plate 7 Third floor, western bay, tie beams 4 to 7, looking north-east

Plate 8 Third floor, western bay, tie beams 4 to 6, looking north-west