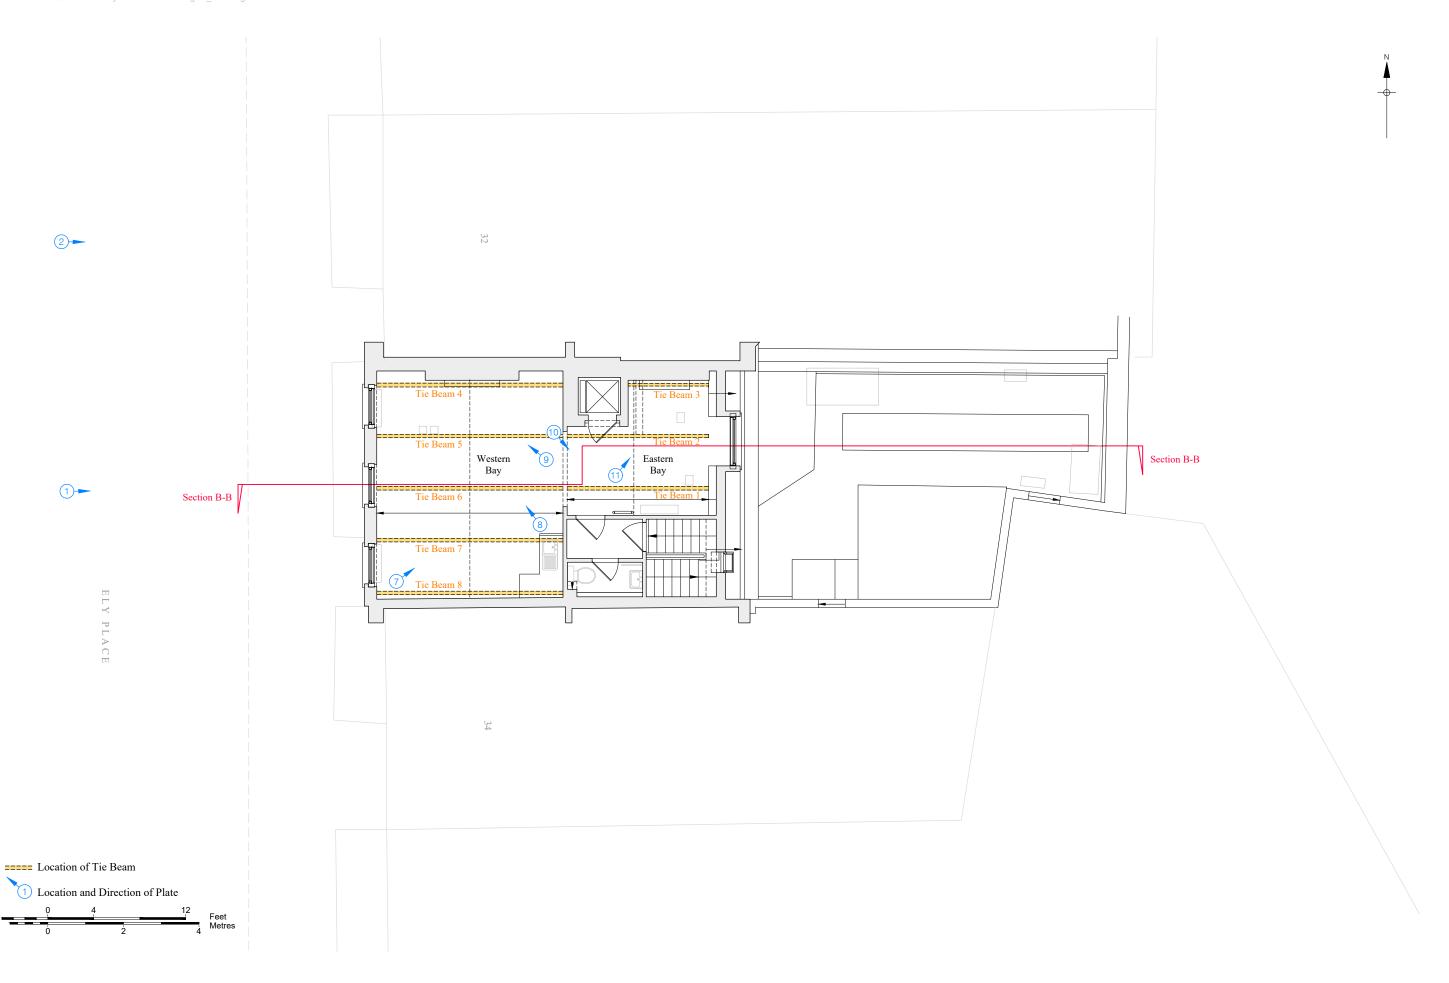

Plate 5 Detail of exploratory opening, showing lime plaster

Plate 6 Same connecting door from entrance hall (G2), looking east

Plate 7 Third floor, western bay, tie beams 4 to 7, looking north-east

Plate 8 Third floor, western bay, tie beams 4 to 6, looking north-west

Plate 9 Third floor, western bay, tie beams 4 and 5, looking north-west

Plate 10 Third floor, eastern bay, tie beam 1, looking south-east

Plate 11 Third floor, eastern bay, tie beams 2 and 3, looking north-east