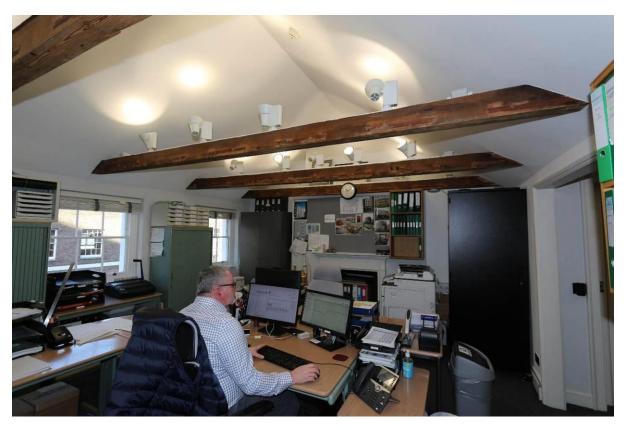

Plate 9 Third floor, western bay, tie beams 4 and 5, looking north-west

Plate 10 Third floor, eastern bay, tie beam 1, looking south-east

Plate 11 Third floor, eastern bay, tie beams 2 and 3, looking north-east