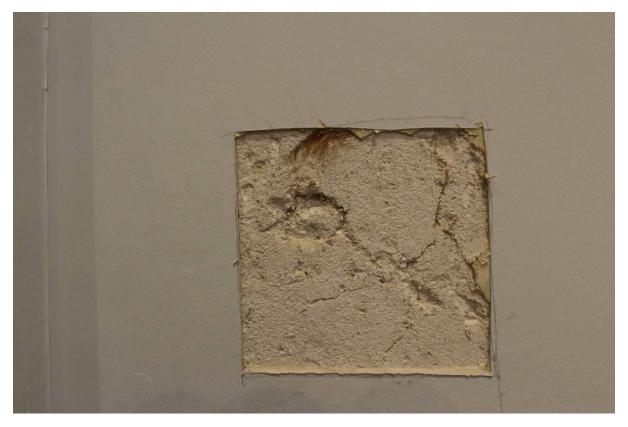

Plate 5 Detail of exploratory opening, showing lime plaster

Plate 6 Same connecting door from entrance hall (G2), looking east

Plate 7 Third floor, western bay, tie beams 4 to 7, looking north-east

Plate 8 Third floor, western bay, tie beams 4 to 6, looking north-west