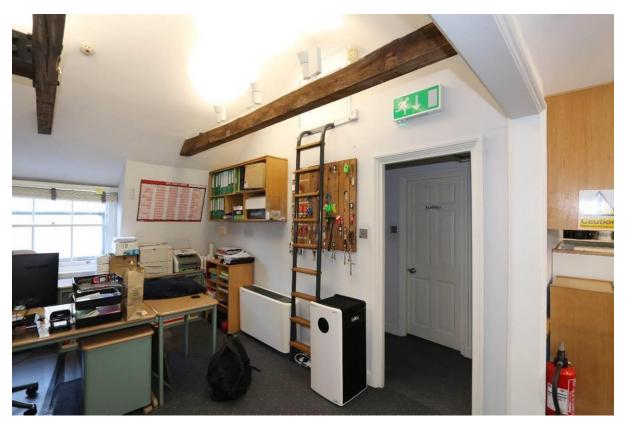

Plate 5 Detail of exploratory opening, showing lime plaster

Plate 6 Same connecting door from entrance hall (G2), looking east

Plate 7 Third floor, western bay, tie beams 4 to 7, looking north-east

Plate 8 Third floor, western bay, tie beams 4 to 6, looking north-west