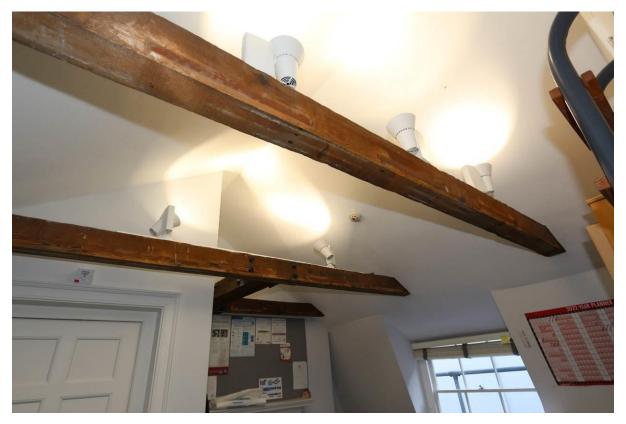

Plate 9 Third floor, western bay, tie beams 4 and 5, looking north-west

Plate 10 Third floor, eastern bay, tie beam 1, looking south-east

Plate 11 Third floor, eastern bay, tie beams 2 and 3, looking north-east