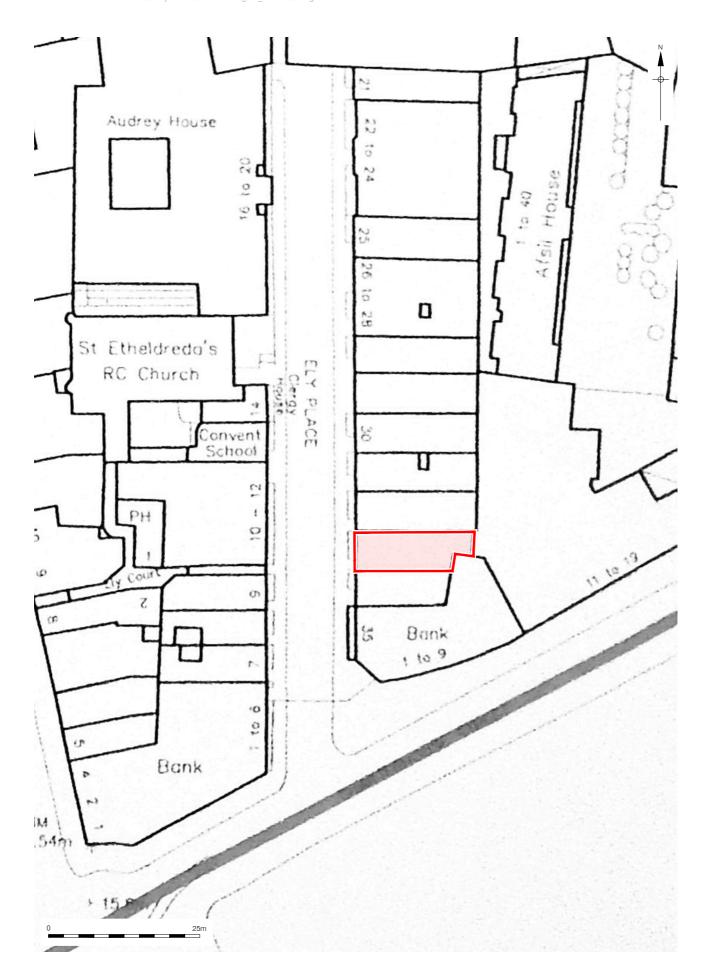

Figure 9 Ordnance Survey, 1951 1:625 at A4

Figure 10 Ordnance Survey, 1966 1:625 at A4

Figure 11 Ordnance Survey, 1967-68 1:625 at A4

E

Plate 1 Nos 31-34 Ely Place. No. 33 Ely Place lying approximately central, looking east