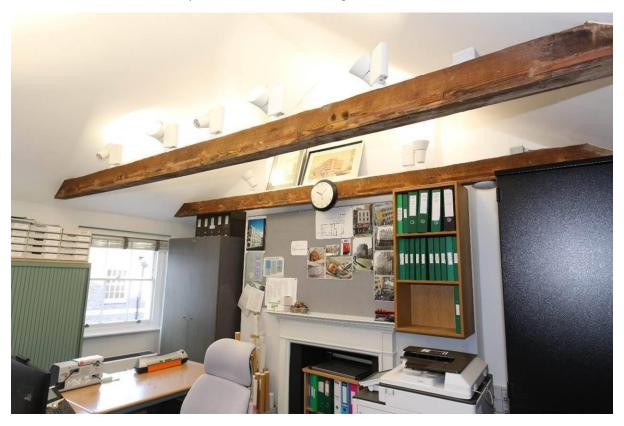

Plate 5 Detail of exploratory opening, showing lime plaster

Plate 6 Same connecting door from entrance hall (G2), looking east

Plate 7 Third floor, western bay, tie beams 4 to 7, looking north-east

Plate 8 Third floor, western bay, tie beams 4 to 6, looking north-west