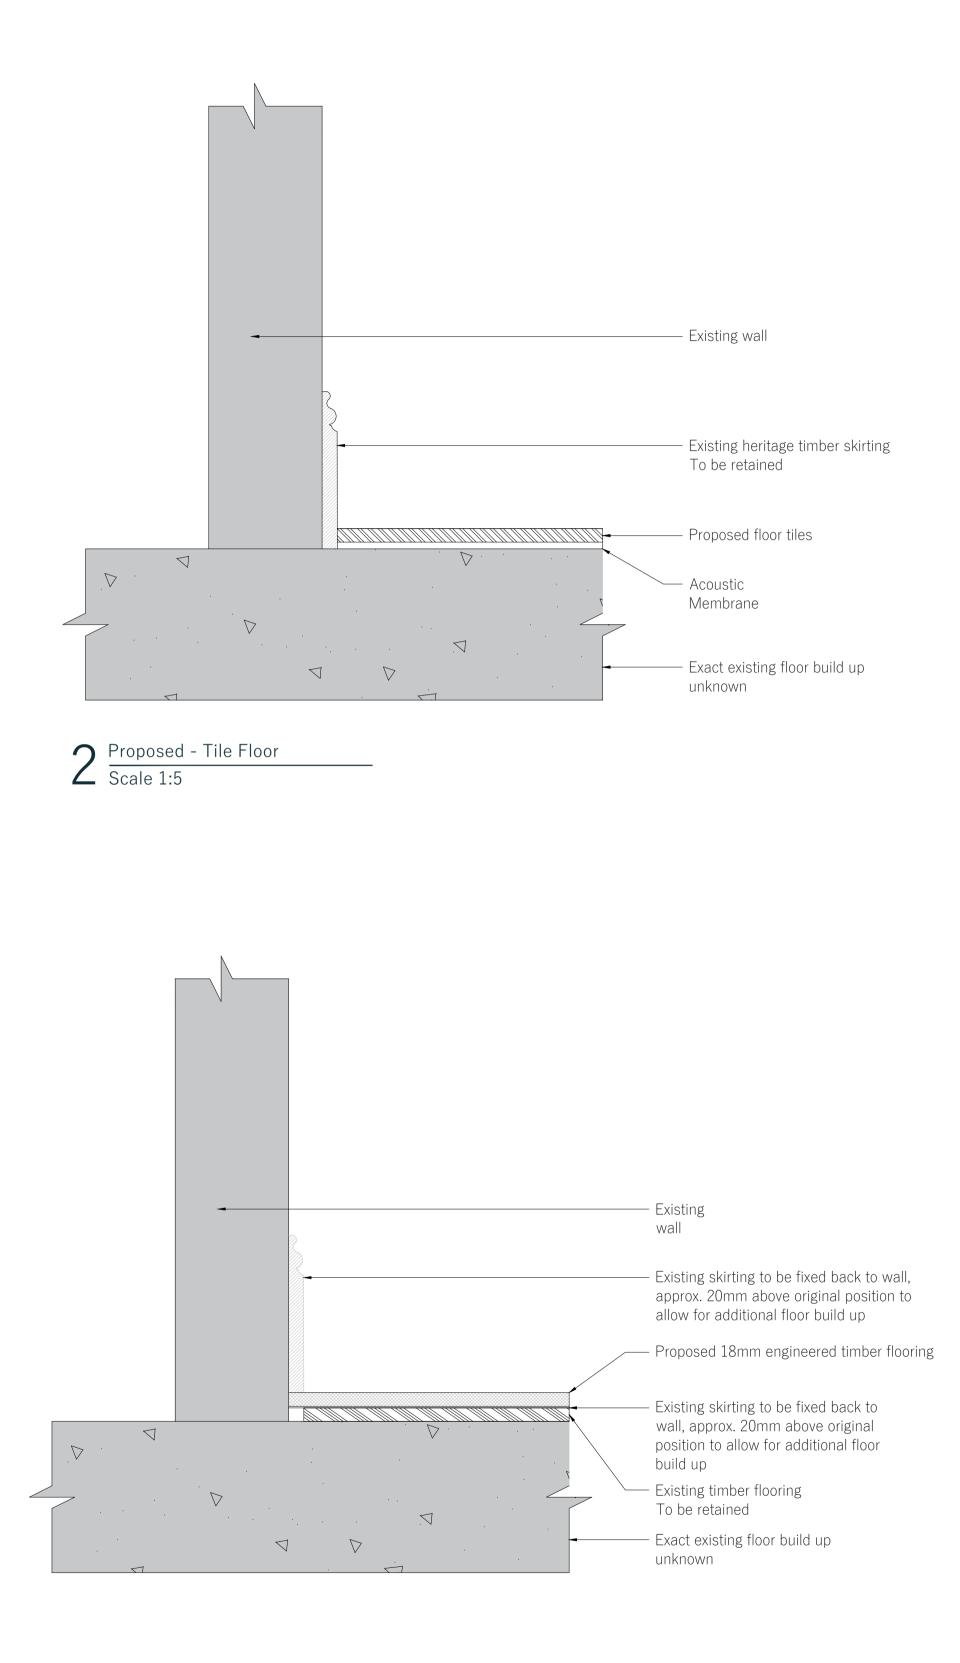

 $3 \frac{Existing - Timber Flooring}{Scale 1:5}$ 

 $\frac{4}{3} \frac{Proposed - Timber Flooring}{Scale 1:5}$ 

Studio 10 6-8 Cole Street London SE1 4YH

contact@dmba.co.uk dmba.co.uk +44 20 3129 0700

Notes