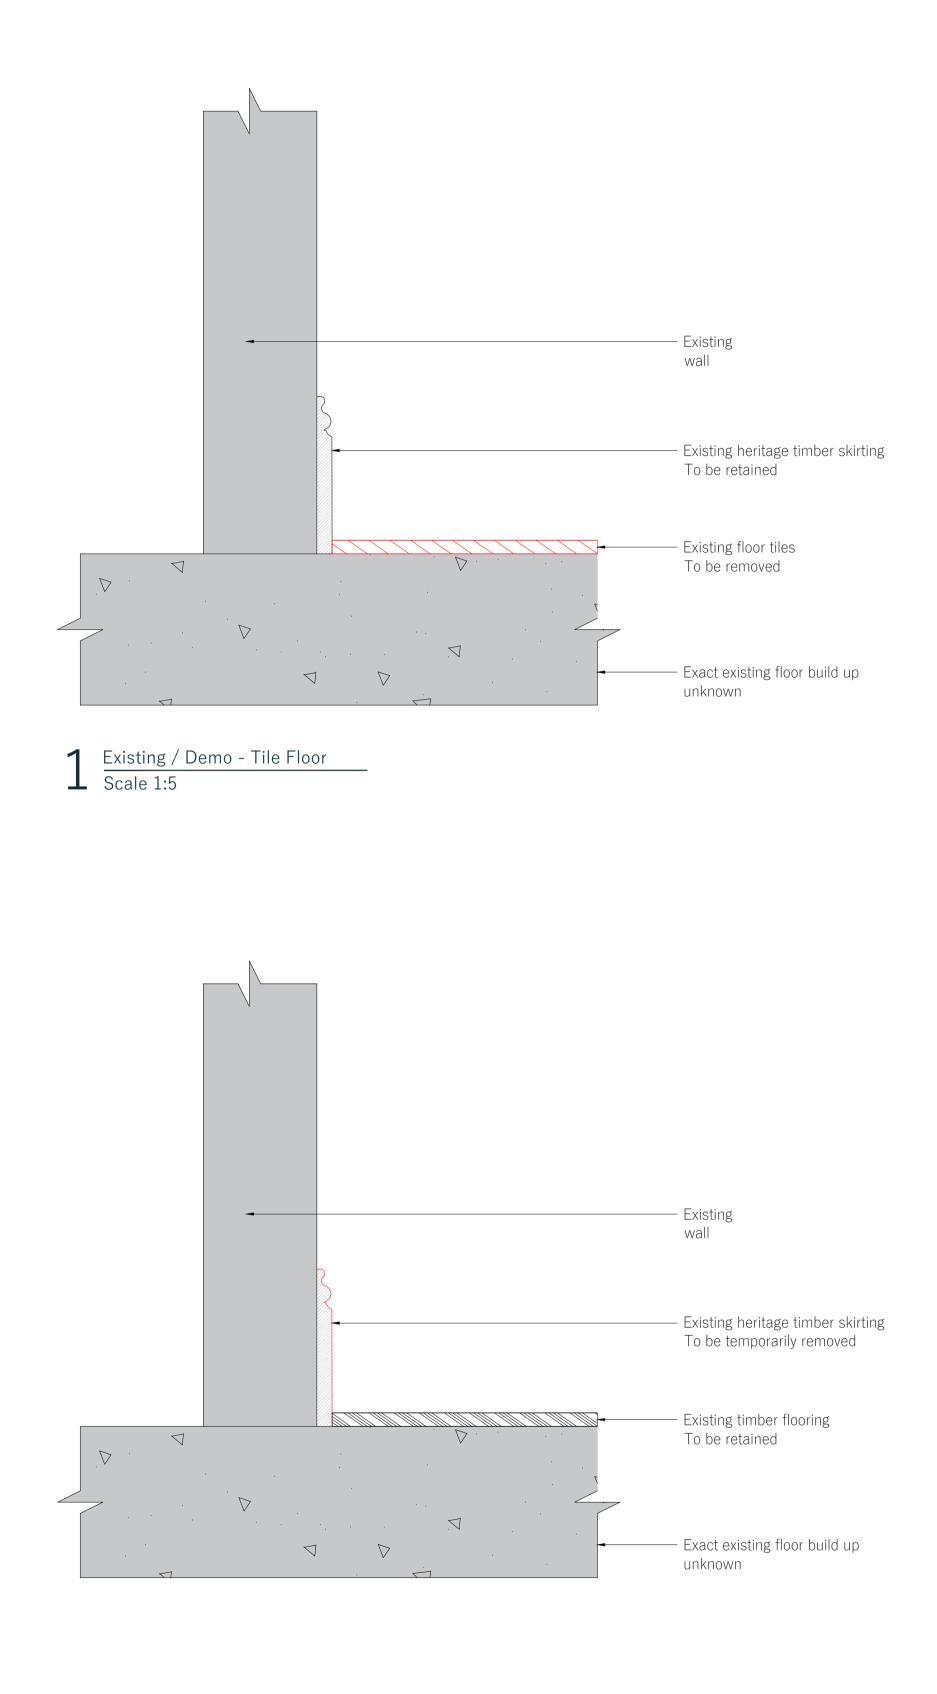

 $3 \frac{Existing - Timber Flooring}{Scale 1:5}$ 

 $\frac{4}{3} \frac{Proposed - Timber Flooring}{Scale 1:5}$ 

Studio 10 6-8 Cole Street London SE1 4YH

contact@dmba.co.uk dmba.co.uk +44 20 3129 0700

Notes