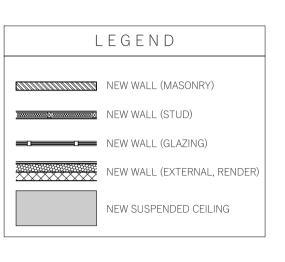

1 Proposed - Third Floor Scale 1:50

Studio 10 6-8 Cole Street London SE1 4YH contact@dmba.co.uk dmba.co.uk +44 20 3129 0700

ΚΕΥ

(1) New suspended ceiling, existing coving retained.
(1) New coving to match existing.
(1) New ductwork at high level.
(1) New vertical duct riser.
(1) Existing ceiling & coving retained.