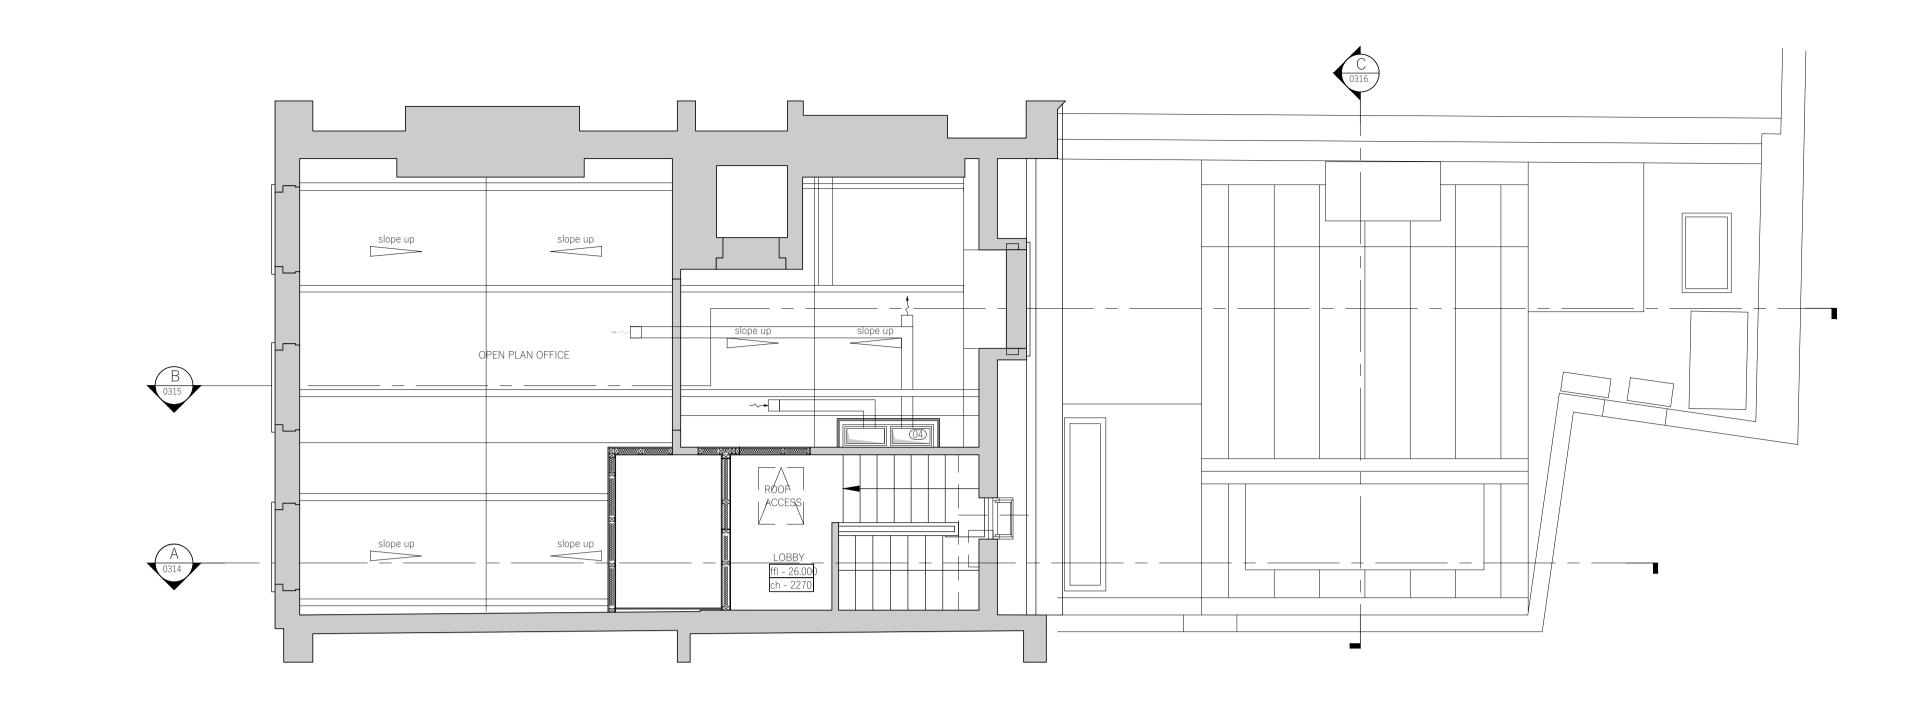

1 Proposed - Third Floor Scale 1:50

Studio 10 6-8 Cole Street London SE1 4YH contact@dmba.co.uk dmba.co.uk +44 20 3129 0700

ΚΕΥ

(1) New suspended ceiling, existing coving retained.
(1) New coving to match existing.
(1) New ductwork at high level.
(1) New vertical duct riser.
(1) Existing ceiling & coving retained.