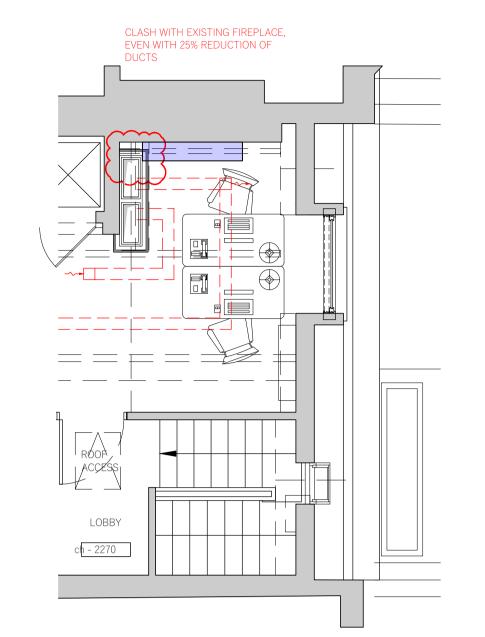

6-8 Cole Street London SE1 4YH

dmba.co.uk +44 20 3129 0700

Key Plan

Notes

2 Alternative - Third Floor Scale 1:50

Alternative - Roof Plan
Scale 1:50

3 Alternative - Roof Plan
Scale 1:50

Proposed - Third Floor
Scale 1:50

Riser Comparison Third Floor & Roof

1. Do not scale from this drawing except for the purposes of Planning. All dimensions are in mm unless otherwise stated.

2. All levels and dimensions to be checked on site by contractor prior to

from other professionals should be acquired from the relevant

PL03 11.04.22 Duct locations revused to accommodate retention of lift overrun. ISSUED FOR PLANNING

PL02 22.03.22 Duct sizes revised. Issued for Planning