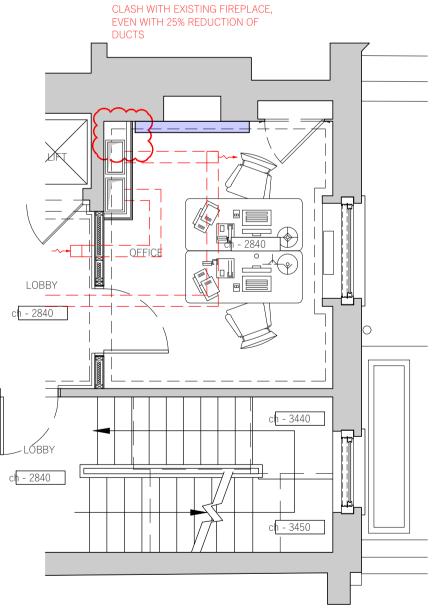

CLASH WITH EXISTING FIREPLACE, EVEN WITH 25% REDUCTION OF DUCTS

18.61 18.54<sub>+</sub>

Alternative - Second Floor Scale 1:50

| EVEN WITH 25% REDUCTION OF DUCTS             |
|----------------------------------------------|
|                                              |
|                                              |
|                                              |
| OFFICE CE C |
| LOBBY                                        |
| - 2840                                       |
|                                              |
| -LOBBY                                       |
| - 2840                                       |
| ch - 3450                                    |
|                                              |

| Title | Riser | Comparison | First & | Second | Floor |
|-------|-------|------------|---------|--------|-------|

PL02 22.03.22 Duct sizes revised. Issued for Planning

1. Do not scale from this drawing except for the purposes of Planning. All dimensions are in mm unless otherwise stated. 2. All levels and dimensions to be checked on site by contractor prior to