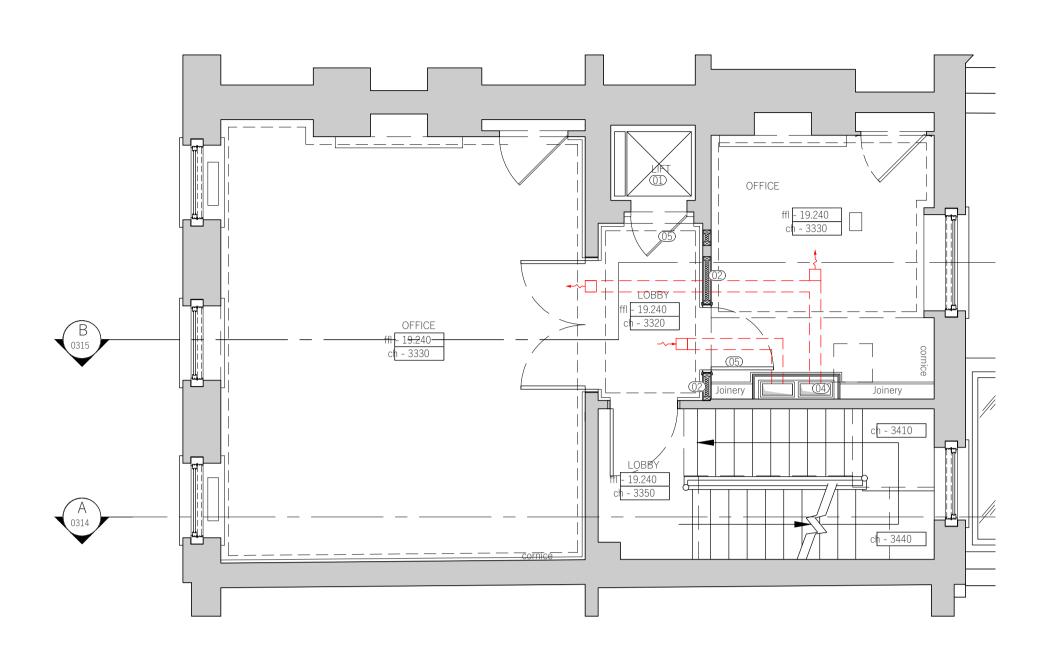

Proposed - First Floor
Scale 1:50

3 Proposed - Second Floor Scale 1:50

Studio 10 6-8 Cole Street London SE1 4YH contact@dmba.co.uk dmba.co.uk +44 20 3129 0700

Key Plan

Notes

2 Alternative - First Floor Scale 1:50

CLASH WITH EXISTING FIREPLACE, EVEN WITH 25% REDUCTION OF DUCTS

18.61 18.54<sub>+</sub>

Alternative - Second Floor Scale 1:50

| EVEN WITH 25% REDUCTION OF DUCTS             |
|----------------------------------------------|
|                                              |
|                                              |
|                                              |
| OFFICE CE C |
| LOBBY                                        |
| - 2840                                       |
|                                              |
| -LOBBY                                       |
| - 2840                                       |
| ch - 3450                                    |
|                                              |